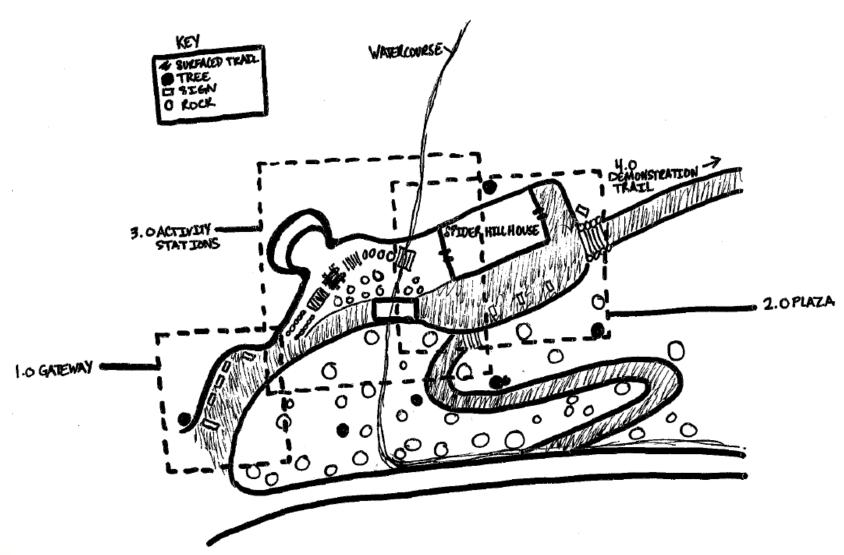

# Final Report

## Bear Mountain Trails Project: Trails for People I EPF E09067

Prepared By New York-New Jersey Trail Conference







Yellow = Demonstration Trail Red = Existing Trails







#### Trails for People Gateway, Plaza, and Activity Station Design











#### **Volunteer Achievements**

#### **Hours of Service**

During the period of March 2011 through November 2015 <u>52 individuals volunteered</u> a total of <u>875 hours</u>









#### Design and Construction Achievements

#### **Design Development**

Signage Design Templates Developed Graphic Panel Copy and Image Guidelines Developed Design and Dimensional Manual Developed 32 Signage Graphic Panel Production Files Developed

#### **Gateway Tallies**

5 Signage Armatures Installed 1 A.T. Milepost Installed 1 Open Bulletin Case Installed

#### **Demo Trail Tallies**

857 Linear Feet of Trail 538 Square Feet of Crib Wall 160 Stone Stairs 1 Bridge 9 Signage Armatures Installed at Interpretive Exhibits





# **Gateway Construction Achievements**





# **Gateway Construction Ac