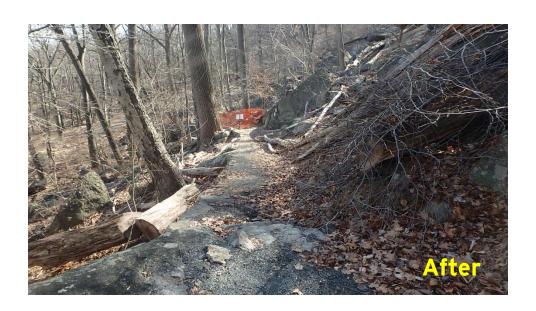

ed 1 A.T. Milepost Installed 1 Open Bulletin Case Installed

#### **Demo Trail Tallies**

857 Linear Feet of Trail 538 Square Feet of Crib Wall 160 Stone Stairs 1 Bridge 9 Signage Armatures Installed at Interpretive Exhibits





# **Gateway Construction Achievements**





# **Gateway Construction Achievements**





# **Gateway Construction Achievements**









Station 0-25







Station 6

























**Before** 

## **Demo Trail Construction Achievements**











































Station 316a













Station 425a



































Station 542a





































Station 643a







Station 643b

































Station 737

**After** 



Before

## **Demo Trail Construction Achievements**