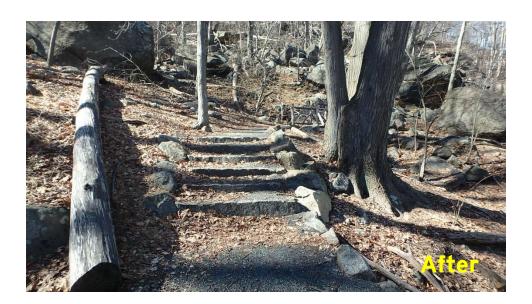

#### **Demo Trail Tallies**

857 Linear Feet of Trail 538 Square Feet of Crib Wall 160 Stone Stairs 1 Bridge 9 Signage Armatures Installed at Interpretive Exhibits

## **Demo Trail Construction Achievements**

Station 316a

Station 425a

Station 542a

Station 643a

Station 643b

Station 737

**After** 