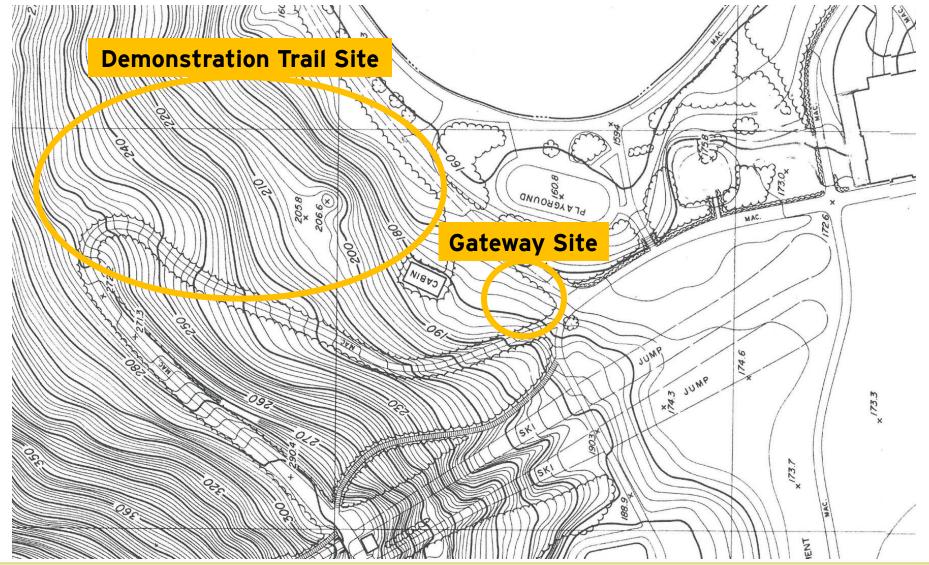

# Final Report

## Bear Mountain Trails Project: Trails for People I EPF E09067

Prepared By New York-New Jersey Trail Conference







Yellow = Demonstration Trail Red = Existing Trails







#### Trails for People Gateway, Plaza, and Activity Station Design











#### **Volunteer Achievements**

#### **Hours of Service**

During the period of March 2011 through November 2015 <u>52 individuals volunteered</u> a total of <u>875 hours</u>









#### Design and Construction Achievements

#### **Design Development**

Signage Design Templates Developed Graphic Panel Copy and Image Guidelines Developed Design and Dimensional Manual Developed 32 Signage Graphic Panel Production Files Developed

#### **Gateway Tallies**

5 Signage Armatures Installed 1 A.T. Milepost Installed 1 Open Bulletin Case Installed

#### **Demo Trail Tallies**

857 Linear Feet of Trail 538 Square Feet of Crib Wall 160 Stone Stairs 1 Bridge 9 Signage Armatures Installed at Interpretive Exhibits