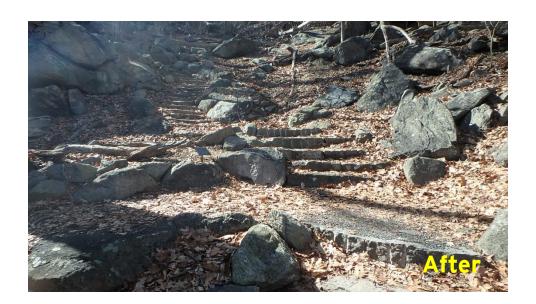

## **Demo Trail Construction Achievements**

Station 316a

Station 425a

Station 542a

Station 643a

Station 643b

Station 737

**After** 

#### **Demo Trail Tallies**

857 Linear Feet of Trail 538 Square Feet of Crib Wall 160 Stone Stairs 1 Bridge 9 Signage Armatures Installed at Interpretive Exhibits