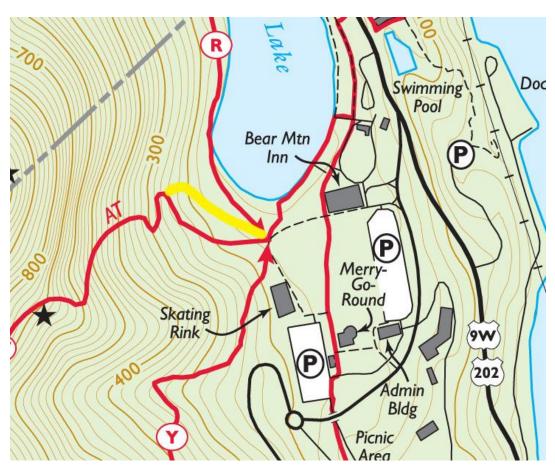

## Bear Mountain Trails Project: Trails for People I EPF E09067

Prepared By New York-New Jersey Trail Conference

Yellow = Demonstration Trail Red = Existing Trails