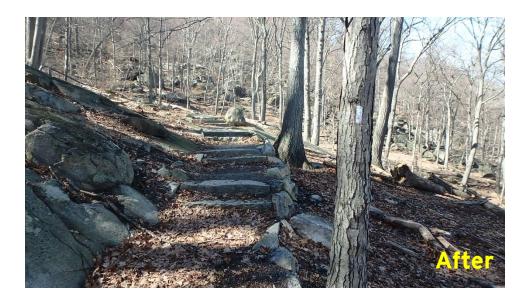

## **Demo Trail Construction Achievements**

Station 316a

Station 425a

Station 542a

Station 643a

Station 643b

Station 737

**After** 

#### **Demo Trail Tallies**

857 Linear Feet of Trail 538 Square Feet of Crib Wall 160 Stone Stairs 1 Bridge 9 Signage Armatures Installed at Interpretive Exhibits