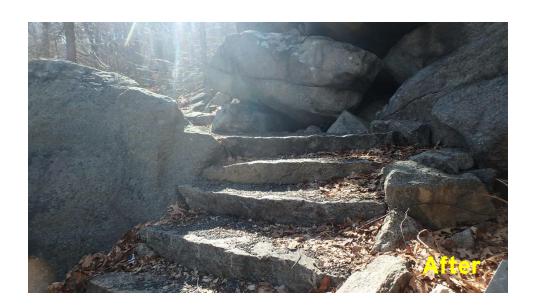

#### **Demo Trail Tallies**

857 Linear Feet of Trail 538 Square Feet of Crib Wall 160 Stone Stairs 1 Bridge 9 Signage Armatures Installed at Interpretive Exhibits

## **Demo Trail Construction Achievements**

Station 316a

Station 425a

Station 542a

Station 643a

Station 643b

Station 737

**After** 