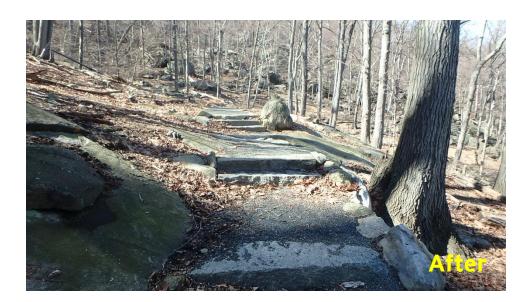

## **Demo Trail Construction Achievements**

Station 316a

Station 425a

Station 542a

Station 643a

Station 643b

Station 737

**After** 

#### **Demo Trail Tallies**

857 Linear Feet of Trail 538 Square Feet of Crib Wall 160 Stone Stairs 1 Bridge 9 Signage Armatures Installed at Interpretive Exhibits