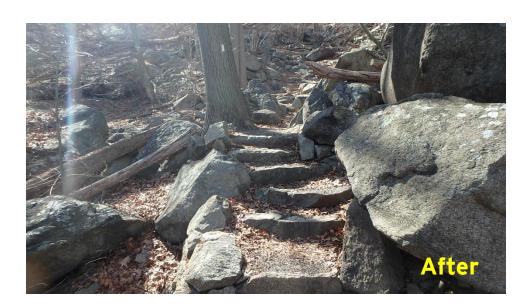

#### **Demo Trail Tallies**

857 Linear Feet of Trail 538 Square Feet of Crib Wall 160 Stone Stairs 1 Bridge 9 Signage Armatures Installed at Interpretive Exhibits

## **Demo Trail Construction Achievements**

Station 316a

Station 425a

Station 542a

Station 643a

Station 643b

Station 737

**After** 