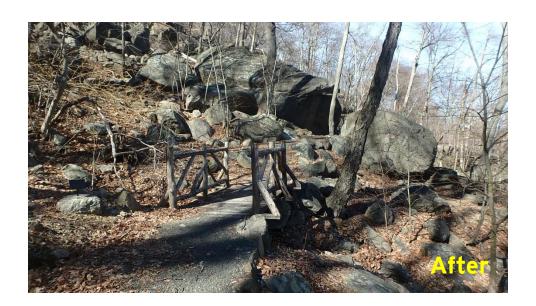

#### **Demo Trail Tallies**

857 Linear Feet of Trail 538 Square Feet of Crib Wall 160 Stone Stairs 1 Bridge 9 Signage Armatures Installed at Interpretive Exhibits

## **Demo Trail Construction Achievements**

Station 316a

Station 425a

Station 542a

Station 643a

Station 643b

Station 737

**After** 