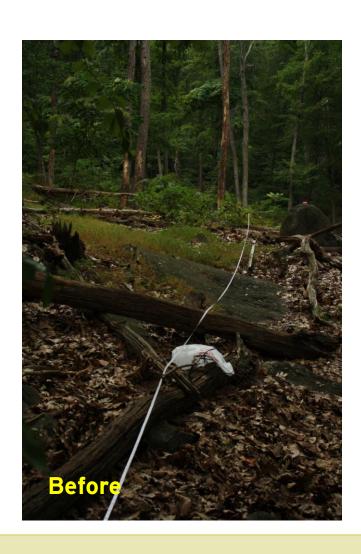

Before

#### **Demo Trail Tallies**

857 Linear Feet of Trail 538 Square Feet of Crib Wall 160 Stone Stairs 1 Bridge 9 Signage Armatures Installed at Interpretive Exhibits