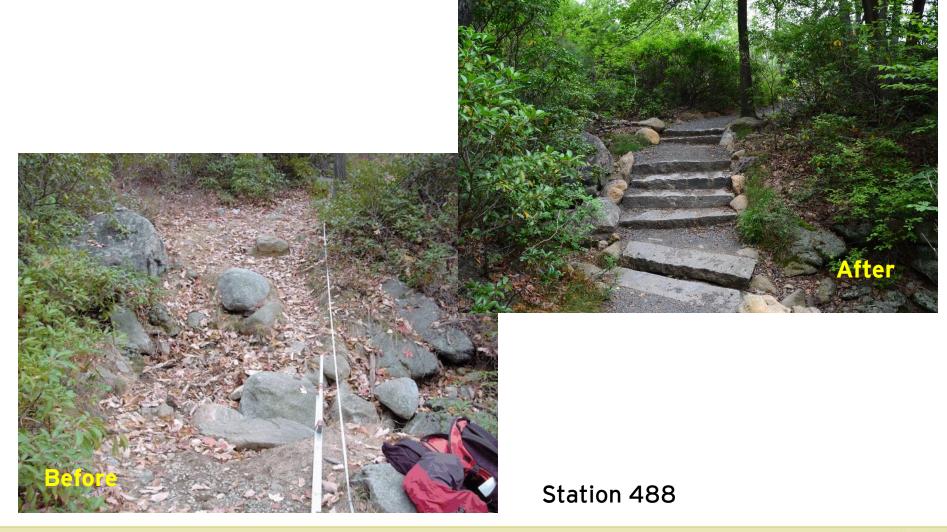

> 2 individuals - 44 hours <u>Boy Scouts Troop 2</u>: 9 individuals - 54 hours <u>Brandeis University</u>: 13 individuals - 192 hours <u>Rockland Conservation Corps</u>: 26 individuals - 256 hours <u>SCA</u>: 10 individuals - 416 hours <u>Boy Scout Troop 84</u>: 6 individuals - 22 hours Jolly Rovers: 25 individuals - 378 hours













# **Construction Achievements**

#### Tallies

636 Linear Feet of Trail331 Square Feet of Stone Crib Wall164 Stone Steps1 Stone Closed Culvert











# **Construction Achievements**





Station 82 - 130







# **Construction Achievements**





#### Station 130 - 183



# **Construction Achievements**





Station 183 - 242



### **Construction Achievements**





Station 242 - 289



# **Construction Achievements**





Station 430 - 474















# **Construction Achievements**





Station 941 - 957



Before

Connecting People with Nature since 1920

# **Construction Achievements**



Station 957 - 995



# **Construction Achievements**





# **Construction Achievements**





#### Station 1018 - 1072



# **Construction Achievements**





#### Station 1072 - 1101



# **Construction Achievements**





#### Station 1101 - 1118



# **Construction Achievements**





#### Station 1118 - 1185



# **Construction Achievements**





#### Station 1185 - 1197



# **Construction Achievements**





#### Station 1197 - 1235



# **Construction Achievements**





#### Station 1235 - 1238



# **Construction Achievements**





#### Station 1238 - 1313



# **Construction Achievements**





Station 1313 - 1347