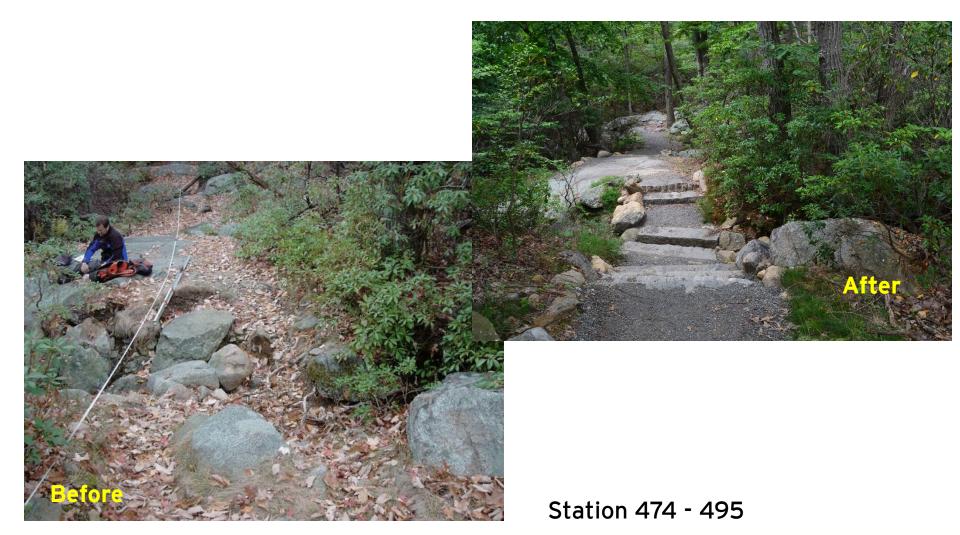

:</u> 2 individuals - 44 hours <u>Boy Scouts Troop 2</u>: 9 individuals - 54 hours <u>Brandeis University</u>: 13 individuals - 192 hours <u>Rockland Conservation Corps</u>: 26 individuals - 256 hours <u>SCA</u>: 10 individuals - 416 hours <u>Boy Scout Troop 84</u>: 6 individuals - 22 hours Jolly Rovers: 25 individuals - 378 hours













# **Construction Achievements**

#### Tallies

636 Linear Feet of Trail331 Square Feet of Stone Crib Wall164 Stone Steps1 Stone Closed Culvert











# **Construction Achievements**





Station 82 - 130







# **Construction Achievements**





#### Station 130 - 183



# **Construction Achievements**





Station 183 - 242



### **Construction Achievements**





Station 242 - 289



# **Construction Achievements**





Station 430 - 474















# **Construction Achievements**





Station 941 - 957



Before

Connecting People with Nature since 1920

# **Construction Achievements**



Station 957 - 995



# **Construction Achievements**





# **Construction Achievements**





#### Station 1018 - 1072



# **Construction Achievements**





#### Station 1072 - 1101



# **Construction Achievements**





#### Station 1101 - 1118



# **Construction Achievements**





#### Station 1118 - 1185



# **Construction Achievements**





#### Station 1185 - 1197



# **Construction Achievements**





#### Station 1197 - 1235



# **Construction Achievements**





#### Station 1235 - 1238



# **Construction Achievements**





#### Station 1238 - 1313



# **Construction Achievements**





Station 1313 - 1347