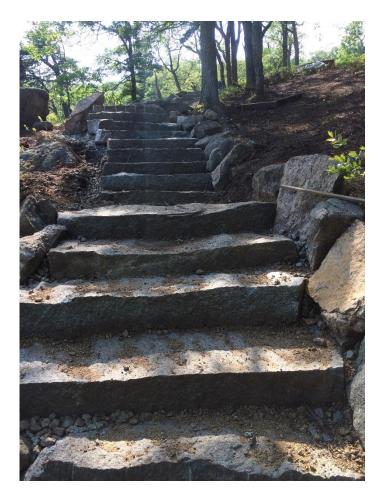

# **Construction Achievements**

#### Tallies

636 Linear Feet of Trail331 Square Feet of Stone Crib Wall164 Stone Steps1 Stone Closed Culvert