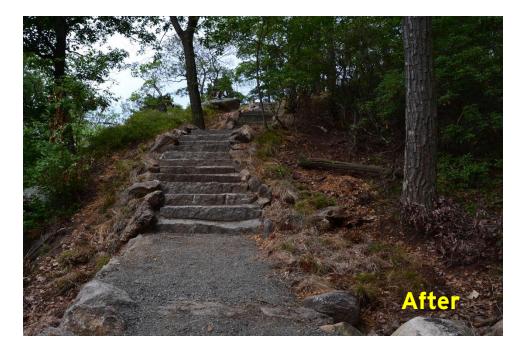

#### Tallies

636 Linear Feet of Trail331 Square Feet of Stone Crib Wall164 Stone Steps1 Stone Closed Culvert