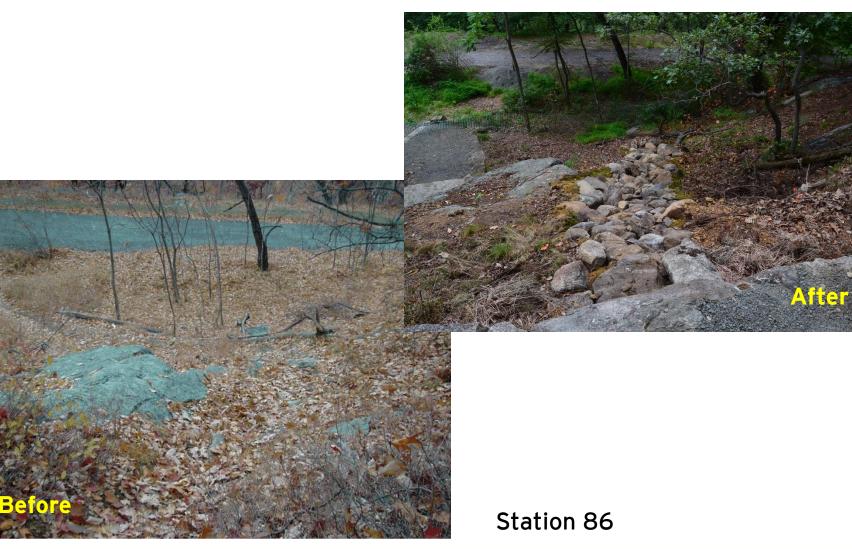

# **Construction Achievements**

Station 941 - 957

Before

Connecting People with Nature since 1920