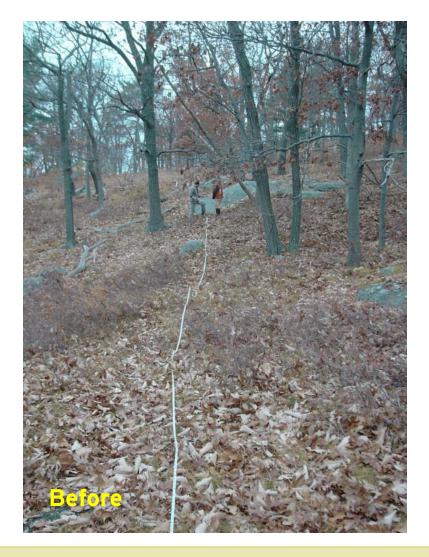

Scout Troop 84</u>: 6 individuals - 22 hours Jolly Rovers: 25 individuals - 378 hours













# **Construction Achievements**

#### Tallies

636 Linear Feet of Trail331 Square Feet of Stone Crib Wall164 Stone Steps1 Stone Closed Culvert











# **Construction Achievements**





Station 82 - 130







# **Construction Achievements**





#### Station 130 - 183



# **Construction Achievements**





Station 183 - 242



### **Construction Achievements**





Station 242 - 289



# **Construction Achievements**





Station 430 - 474















# **Construction Achievements**





Station 941 - 957



Before

Connecting People with Nature since 1920

# **Construction Achievements**



Station 957 - 995



# **Construction Achievements**





# **Construction Achievements**





#### Station 1018 - 1072



# **Construction Achievements**





#### Station 1072 - 1101



# **Construction Achievements**





#### Station 1101 - 1118



# **Construction Achievements**





#### Station 1118 - 1185



# **Construction Achievements**





#### Station 1185 - 1197



# **Construction Achievements**





#### Station 1197 - 1235



# **Construction Achievements**





#### Station 1235 - 1238



# **Construction Achievements**





#### Station 1238 - 1313



# **Construction Achievements**





Station 1313 - 1347