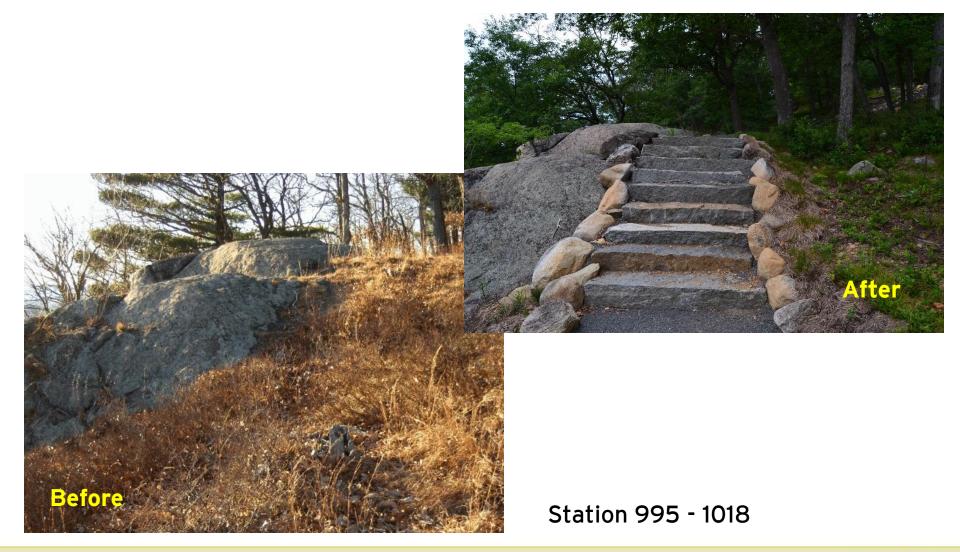

u>: 10 individuals - 416 hours <u>Boy Scout Troop 84</u>: 6 individuals - 22 hours Jolly Rovers: 25 individuals - 378 hours













# **Construction Achievements**

#### Tallies

636 Linear Feet of Trail331 Square Feet of Stone Crib Wall164 Stone Steps1 Stone Closed Culvert











# **Construction Achievements**





Station 82 - 130







# **Construction Achievements**





#### Station 130 - 183



# **Construction Achievements**





Station 183 - 242



### **Construction Achievements**





Station 242 - 289



# **Construction Achievements**





Station 430 - 474















# **Construction Achievements**





Station 941 - 957



Before

Connecting People with Nature since 1920

# **Construction Achievements**



Station 957 - 995



# **Construction Achievements**





# **Construction Achievements**





#### Station 1018 - 1072



# **Construction Achievements**





#### Station 1072 - 1101



# **Construction Achievements**





#### Station 1101 - 1118



# **Construction Achievements**





#### Station 1118 - 1185



# **Construction Achievements**





#### Station 1185 - 1197



# **Construction Achievements**





#### Station 1197 - 1235



# **Construction Achievements**





#### Station 1235 - 1238



# **Construction Achievements**





#### Station 1238 - 1313



# **Construction Achievements**





Station 1313 - 1347