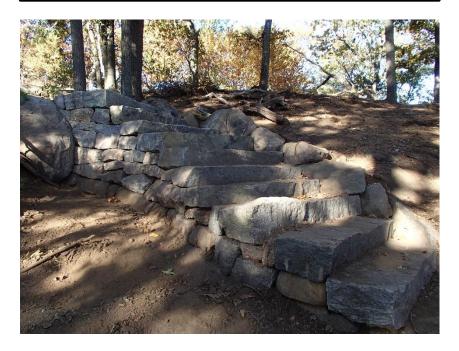

# **Construction Achievements**

#### Tallies

636 Linear Feet of Trail331 Square Feet of Stone Crib Wall164 Stone Steps1 Stone Closed Culvert