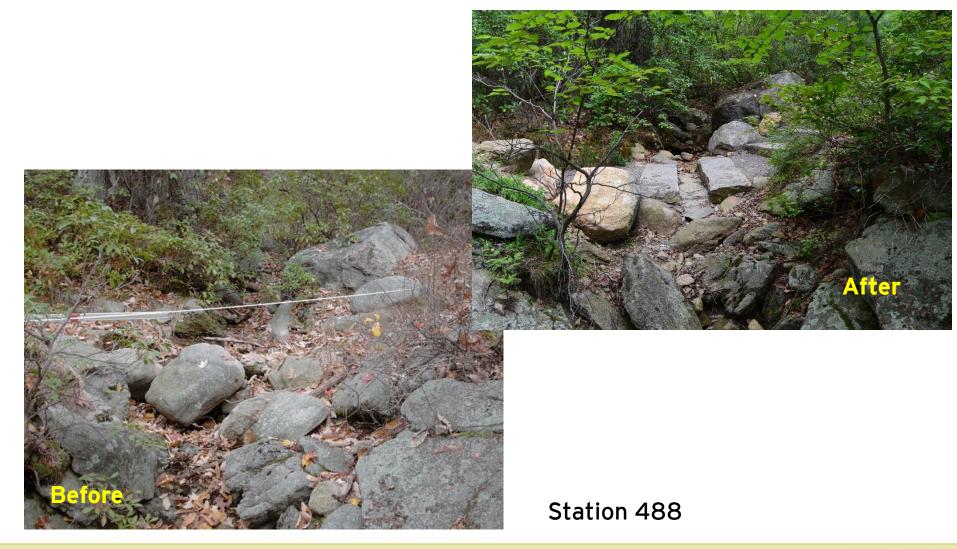

# **Construction Achievements**

Station 941 - 957

Before

Connecting People with Nature since 1920