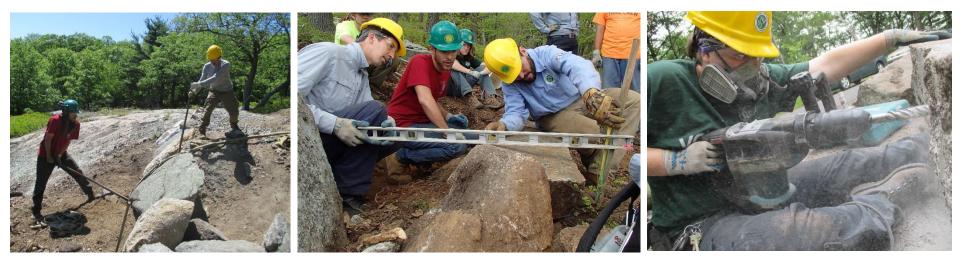

# **Construction Achievements**

#### Tallies

636 Linear Feet of Trail331 Square Feet of Stone Crib Wall164 Stone Steps1 Stone Closed Culvert