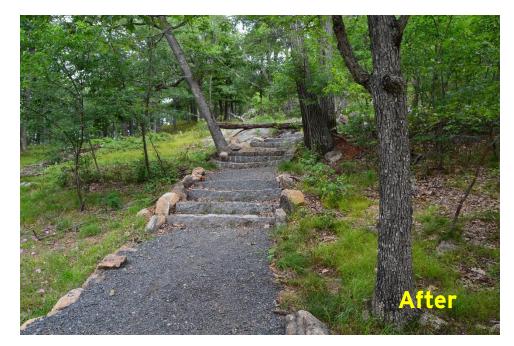

#### Tallies

636 Linear Feet of Trail331 Square Feet of Stone Crib Wall164 Stone Steps1 Stone Closed Culvert