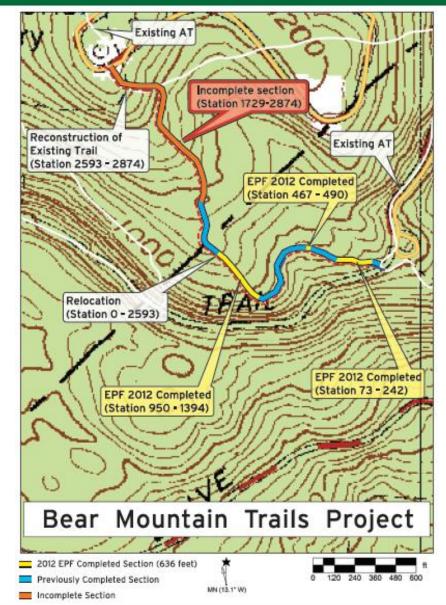

#### Tallies

636 Linear Feet of Trail331 Square Feet of Stone Crib Wall164 Stone Steps1 Stone Closed Culvert

# **Construction Achievements**

Station 82 - 130

#### Station 130 - 183

# **Construction Achievements**

Station 183 - 242

### **Construction Achievements**

Station 242 - 289

# **Construction Achievements**

Station 430 - 474

# **Construction Achievements**

Station 941 - 957

Before

Connecting People with Nature since 1920

# **Construction Achievements**

Station 957 - 995

#### Station 1018 - 1072

#### Station 1072 - 1101

#### Station 1101 - 1118

#### Station 1118 - 1185

#### Station 1185 - 1197

#### Station 1197 - 1235

#### Station 1235 - 1238

#### Station 1238 - 1313

# **Construction Achievements**

Station 1313 - 1347