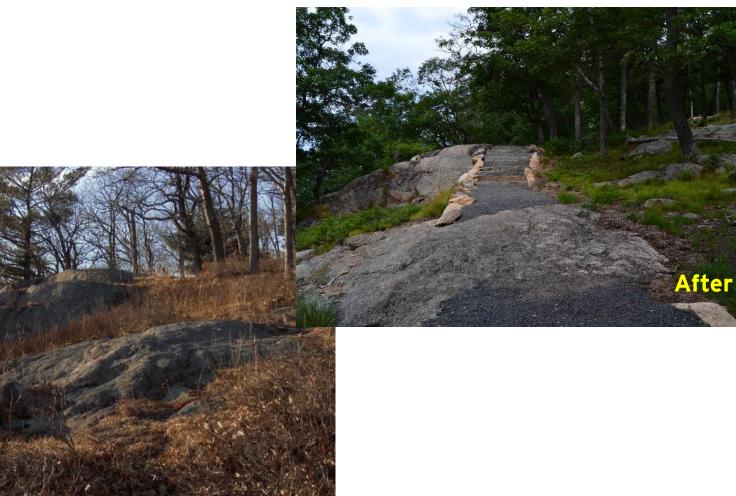

servation Corps</u>: 26 individuals - 256 hours <u>SCA</u>: 10 individuals - 416 hours <u>Boy Scout Troop 84</u>: 6 individuals - 22 hours Jolly Rovers: 25 individuals - 378 hours













# **Construction Achievements**

#### Tallies

636 Linear Feet of Trail331 Square Feet of Stone Crib Wall164 Stone Steps1 Stone Closed Culvert











# **Construction Achievements**





Station 82 - 130







# **Construction Achievements**





#### Station 130 - 183



# **Construction Achievements**





Station 183 - 242



### **Construction Achievements**





Station 242 - 289



# **Construction Achievements**





Station 430 - 474















# **Construction Achievements**





Station 941 - 957



Before

Connecting People with Nature since 1920

# **Construction Achievements**



Station 957 - 995



# **Construction Achievements**





# **Construction Achievements**





#### Station 1018 - 1072



# **Construction Achievements**





#### Station 1072 - 1101



# **Construction Achievements**





#### Station 1101 - 1118



# **Construction Achievements**





#### Station 1118 - 1185



# **Construction Achievements**





#### Station 1185 - 1197



# **Construction Achievements**





#### Station 1197 - 1235



# **Construction Achievements**





#### Station 1235 - 1238



# **Construction Achievements**





#### Station 1238 - 1313



# **Construction Achievements**





Station 1313 - 1347