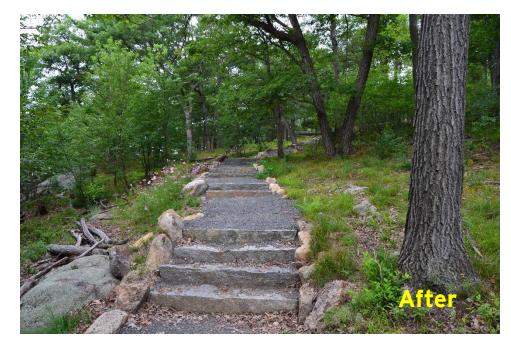

#### Tallies

636 Linear Feet of Trail331 Square Feet of Stone Crib Wall164 Stone Steps1 Stone Closed Culvert