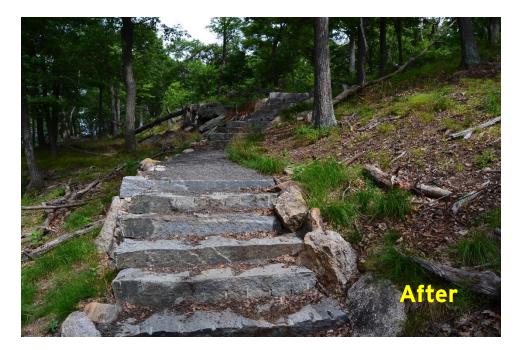

#### Tallies

636 Linear Feet of Trail331 Square Feet of Stone Crib Wall164 Stone Steps1 Stone Closed Culvert