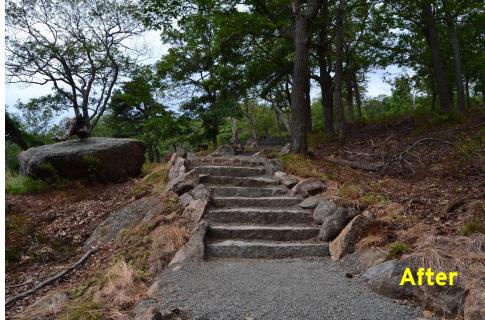

#### Tallies

636 Linear Feet of Trail331 Square Feet of Stone Crib Wall164 Stone Steps1 Stone Closed Culvert