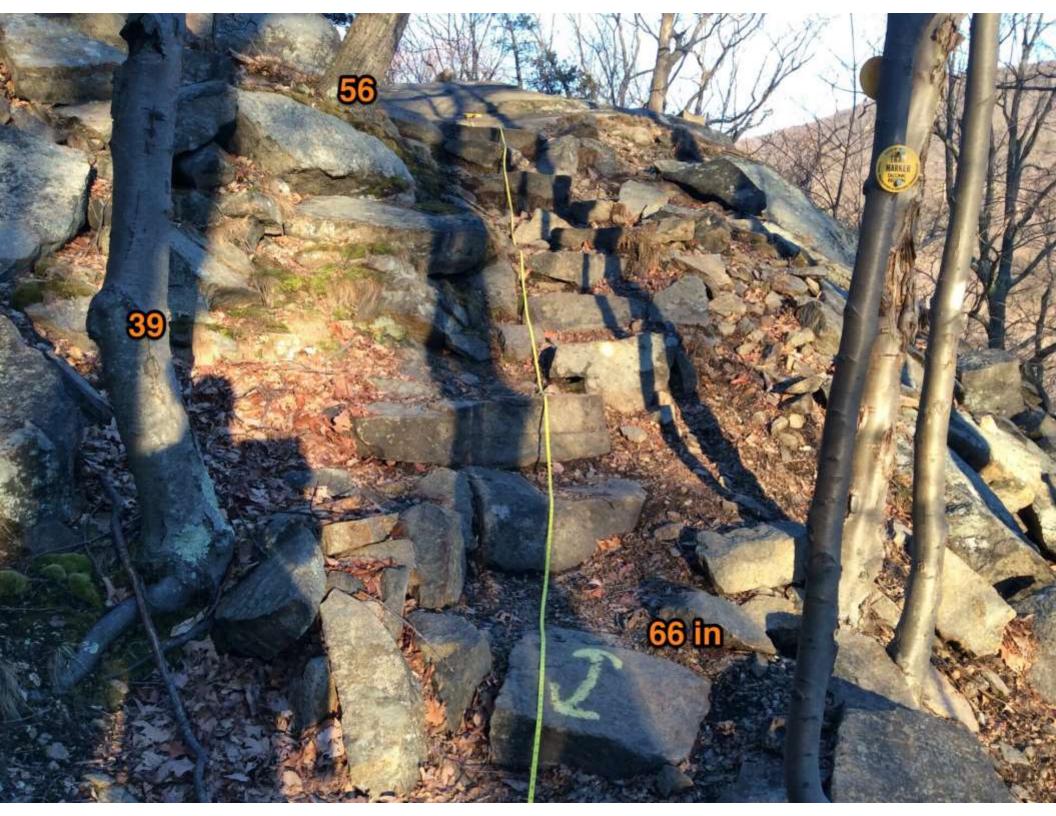

| erosion control structures) on existing designated trails.                                                                                                                                                                                                                                                                                                                                                                                                                                                                                                                                                                                                                                                                                                                                                                                                                                                                                                                                                                                                                                                                                                                                                                                                                                                                                                                                                                                                                                                                                                                                                                                                                                                                                                                                                                                                                                                                                                                                                                                                                                                                    |                                                                                                         |
|-------------------------------------------------------------------------------------------------------------------------------------------------------------------------------------------------------------------------------------------------------------------------------------------------------------------------------------------------------------------------------------------------------------------------------------------------------------------------------------------------------------------------------------------------------------------------------------------------------------------------------------------------------------------------------------------------------------------------------------------------------------------------------------------------------------------------------------------------------------------------------------------------------------------------------------------------------------------------------------------------------------------------------------------------------------------------------------------------------------------------------------------------------------------------------------------------------------------------------------------------------------------------------------------------------------------------------------------------------------------------------------------------------------------------------------------------------------------------------------------------------------------------------------------------------------------------------------------------------------------------------------------------------------------------------------------------------------------------------------------------------------------------------------------------------------------------------------------------------------------------------------------------------------------------------------------------------------------------------------------------------------------------------------------------------------------------------------------------------------------------------|---------------------------------------------------------------------------------------------------------|
| State Park Name: Hudson Highlands                                                                                                                                                                                                                                                                                                                                                                                                                                                                                                                                                                                                                                                                                                                                                                                                                                                                                                                                                                                                                                                                                                                                                                                                                                                                                                                                                                                                                                                                                                                                                                                                                                                                                                                                                                                                                                                                                                                                                                                                                                                                                             | Year: 20 16                                                                                             |
| Organization: The New York-New Jersey Trail Conference Contact Name: Erik Mickelson Contact Address: 600 Ramapo Valley Rd. Contact Phone #: 760-893-9331 Contact Email Address: emickelson@nynjtc.org                                                                                                                                                                                                                                                                                                                                                                                                                                                                                                                                                                                                                                                                                                                                                                                                                                                                                                                                                                                                                                                                                                                                                                                                                                                                                                                                                                                                                                                                                                                                                                                                                                                                                                                                                                                                                                                                                                                         |                                                                                                         |
| Trail Name: Undercliff Description of location of trail section to be worked on (if applicable):                                                                                                                                                                                                                                                                                                                                                                                                                                                                                                                                                                                                                                                                                                                                                                                                                                                                                                                                                                                                                                                                                                                                                                                                                                                                                                                                                                                                                                                                                                                                                                                                                                                                                                                                                                                                                                                                                                                                                                                                                              |                                                                                                         |
| GPS coordinates if available. Format: Decimal Degrees; Datum (circle one): NAD27, 83 or WGS84 (preferred) (Lat/Long): 41°26'33.6", -73°58'03.0"                                                                                                                                                                                                                                                                                                                                                                                                                                                                                                                                                                                                                                                                                                                                                                                                                                                                                                                                                                                                                                                                                                                                                                                                                                                                                                                                                                                                                                                                                                                                                                                                                                                                                                                                                                                                                                                                                                                                                                               | AD27, 83 or WGS84 (preferred)                                                                           |
| Type of work (check all that apply):  Xine Agne alignment/relocation of trail section  Xine trail development (includes designating new trails)  In tread upgrades including installation of water management structures  In trail closure/Restoration  Other:                                                                                                                                                                                                                                                                                                                                                                                                                                                                                                                                                                                                                                                                                                                                                                                                                                                                                                                                                                                                                                                                                                                                                                                                                                                                                                                                                                                                                                                                                                                                                                                                                                                                                                                                                                                                                                                                | res                                                                                                     |
| Scope of work included in Trails Plan: TYes MNo (If no, requires additional review of proposal)                                                                                                                                                                                                                                                                                                                                                                                                                                                                                                                                                                                                                                                                                                                                                                                                                                                                                                                                                                                                                                                                                                                                                                                                                                                                                                                                                                                                                                                                                                                                                                                                                                                                                                                                                                                                                                                                                                                                                                                                                               | review of proposal)                                                                                     |
| Description of work: (be specific including rock moving, tree cutting, trail work within 100 ft. of a water body/wetland, bridge work ( <i>may require DEC permit</i> ), construction of switchbacks or retaining walls, culvert and turnpike installation, etc.): Definition of social trail, and closure of unwanted social trails in the vicinity                                                                                                                                                                                                                                                                                                                                                                                                                                                                                                                                                                                                                                                                                                                                                                                                                                                                                                                                                                                                                                                                                                                                                                                                                                                                                                                                                                                                                                                                                                                                                                                                                                                                                                                                                                          | k within 100 ft. of a water<br>backs or retaining walls, culvert<br>inted social trails in the vicinity |
| of the desired segment. The attached photos are broken into three parts, or three projects, and                                                                                                                                                                                                                                                                                                                                                                                                                                                                                                                                                                                                                                                                                                                                                                                                                                                                                                                                                                                                                                                                                                                                                                                                                                                                                                                                                                                                                                                                                                                                                                                                                                                                                                                                                                                                                                                                                                                                                                                                                               | is, or three projects, and                                                                              |
| indicated by three different colors in the images of this plan, and corresponding map colors                                                                                                                                                                                                                                                                                                                                                                                                                                                                                                                                                                                                                                                                                                                                                                                                                                                                                                                                                                                                                                                                                                                                                                                                                                                                                                                                                                                                                                                                                                                                                                                                                                                                                                                                                                                                                                                                                                                                                                                                                                  | ding map colors.                                                                                        |
| Work Schedule: 4/29/16 until completion. Estimated completion 5/9                                                                                                                                                                                                                                                                                                                                                                                                                                                                                                                                                                                                                                                                                                                                                                                                                                                                                                                                                                                                                                                                                                                                                                                                                                                                                                                                                                                                                                                                                                                                                                                                                                                                                                                                                                                                                                                                                                                                                                                                                                                             |                                                                                                         |
| 🖎 Attached map depicting area of work (required). 🛽 Digital photo (before) 🗖 Digital photo (after).                                                                                                                                                                                                                                                                                                                                                                                                                                                                                                                                                                                                                                                                                                                                                                                                                                                                                                                                                                                                                                                                                                                                                                                                                                                                                                                                                                                                                                                                                                                                                                                                                                                                                                                                                                                                                                                                                                                                                                                                                           | Digital photo (after).                                                                                  |
| Submitted by (print): Erik Mickelson Signature: $\leq \mathcal{U}$                                                                                                                                                                                                                                                                                                                                                                                                                                                                                                                                                                                                                                                                                                                                                                                                                                                                                                                                                                                                                                                                                                                                                                                                                                                                                                                                                                                                                                                                                                                                                                                                                                                                                                                                                                                                                                                                                                                                                                                                                                                            | Much                                                                                                    |
|                                                                                                                                                                                                                                                                                                                                                                                                                                                                                                                                                                                                                                                                                                                                                                                                                                                                                                                                                                                                                                                                                                                                                                                                                                                                                                                                                                                                                                                                                                                                                                                                                                                                                                                                                                                                                                                                                                                                                                                                                                                                                                                               | Date: 3/6/16                                                                                            |
| Approved by Park Manager (print):                                                                                                                                                                                                                                                                                                                                                                                                                                                                                                                                                                                                                                                                                                                                                                                                                                                                                                                                                                                                                                                                                                                                                                                                                                                                                                                                                                                                                                                                                                                                                                                                                                                                                                                                                                                                                                                                                                                                                                                                                                                                                             |                                                                                                         |
|                                                                                                                                                                                                                                                                                                                                                                                                                                                                                                                                                                                                                                                                                                                                                                                                                                                                                                                                                                                                                                                                                                                                                                                                                                                                                                                                                                                                                                                                                                                                                                                                                                                                                                                                                                                                                                                                                                                                                                                                                                                                                                                               | Date:                                                                                                   |
| CONTRACTOR OF THE PROPERTY OF |                                                                                                         |