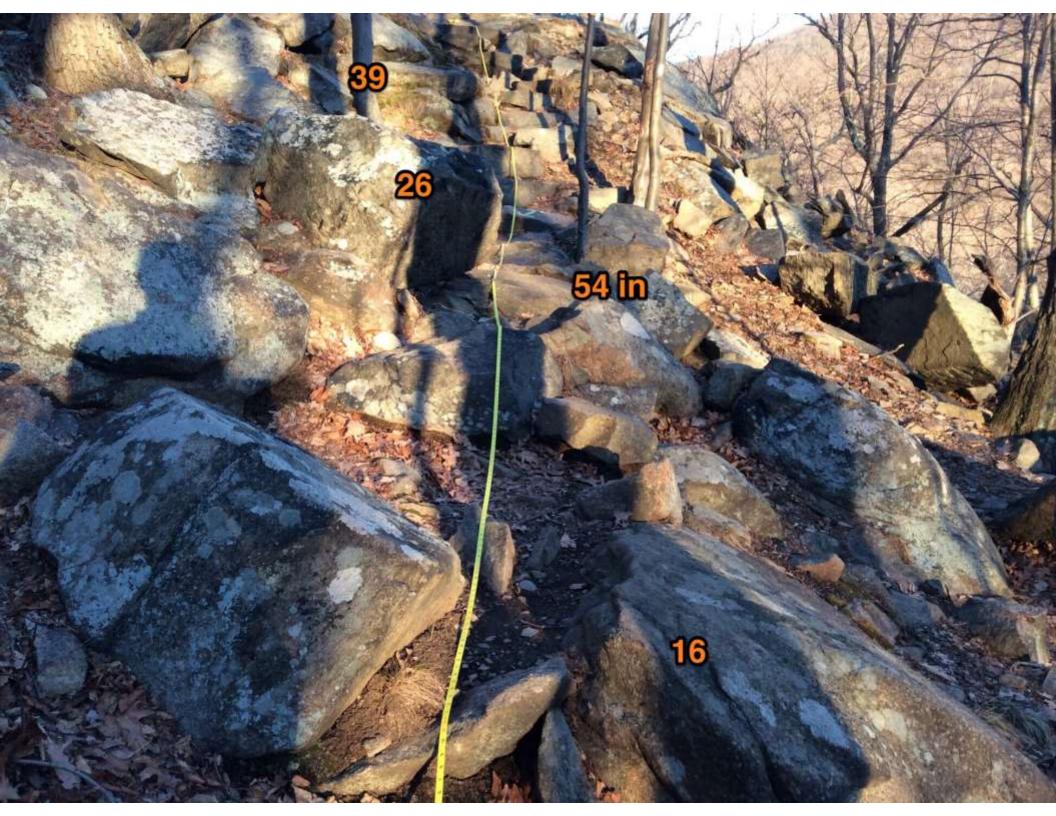

| erosion control structures) on existing designated trails.                                                                                                                                                                                                                                                                                                                                                                                                                                                                                                                                                                                                                                                                                                                                                                                                                                                                                                                                                                                                                                                                                                                                                                                                                                                                                                                                                                                                                                                                                                                                                                                                                                                                                                                                                                                                                                                                                                                                                                                                                                                                    |                                                                                                         |
|-------------------------------------------------------------------------------------------------------------------------------------------------------------------------------------------------------------------------------------------------------------------------------------------------------------------------------------------------------------------------------------------------------------------------------------------------------------------------------------------------------------------------------------------------------------------------------------------------------------------------------------------------------------------------------------------------------------------------------------------------------------------------------------------------------------------------------------------------------------------------------------------------------------------------------------------------------------------------------------------------------------------------------------------------------------------------------------------------------------------------------------------------------------------------------------------------------------------------------------------------------------------------------------------------------------------------------------------------------------------------------------------------------------------------------------------------------------------------------------------------------------------------------------------------------------------------------------------------------------------------------------------------------------------------------------------------------------------------------------------------------------------------------------------------------------------------------------------------------------------------------------------------------------------------------------------------------------------------------------------------------------------------------------------------------------------------------------------------------------------------------|---------------------------------------------------------------------------------------------------------|
| State Park Name: Hudson Highlands                                                                                                                                                                                                                                                                                                                                                                                                                                                                                                                                                                                                                                                                                                                                                                                                                                                                                                                                                                                                                                                                                                                                                                                                                                                                                                                                                                                                                                                                                                                                                                                                                                                                                                                                                                                                                                                                                                                                                                                                                                                                                             | Year: 20 16                                                                                             |
| Organization: The New York-New Jersey Trail Conference Contact Name: Erik Mickelson Contact Address: 600 Ramapo Valley Rd. Contact Phone #: 760-893-9331 Contact Email Address: emickelson@nynjtc.org                                                                                                                                                                                                                                                                                                                                                                                                                                                                                                                                                                                                                                                                                                                                                                                                                                                                                                                                                                                                                                                                                                                                                                                                                                                                                                                                                                                                                                                                                                                                                                                                                                                                                                                                                                                                                                                                                                                         |                                                                                                         |
| Trail Name: Undercliff Description of location of trail section to be worked on (if applicable):                                                                                                                                                                                                                                                                                                                                                                                                                                                                                                                                                                                                                                                                                                                                                                                                                                                                                                                                                                                                                                                                                                                                                                                                                                                                                                                                                                                                                                                                                                                                                                                                                                                                                                                                                                                                                                                                                                                                                                                                                              |                                                                                                         |
| GPS coordinates if available. Format: Decimal Degrees; Datum (circle one): NAD27, 83 or WGS84 (preferred) (Lat/Long): 41°26'33.6", -73°58'03.0"                                                                                                                                                                                                                                                                                                                                                                                                                                                                                                                                                                                                                                                                                                                                                                                                                                                                                                                                                                                                                                                                                                                                                                                                                                                                                                                                                                                                                                                                                                                                                                                                                                                                                                                                                                                                                                                                                                                                                                               | AD27, 83 or WGS84 (preferred)                                                                           |
| Type of work (check all that apply):  Xine Agne alignment/relocation of trail section  Xine trail development (includes designating new trails)  In tread upgrades including installation of water management structures  In trail closure/Restoration  Other:                                                                                                                                                                                                                                                                                                                                                                                                                                                                                                                                                                                                                                                                                                                                                                                                                                                                                                                                                                                                                                                                                                                                                                                                                                                                                                                                                                                                                                                                                                                                                                                                                                                                                                                                                                                                                                                                | res                                                                                                     |
| Scope of work included in Trails Plan: TYes MNo (If no, requires additional review of proposal)                                                                                                                                                                                                                                                                                                                                                                                                                                                                                                                                                                                                                                                                                                                                                                                                                                                                                                                                                                                                                                                                                                                                                                                                                                                                                                                                                                                                                                                                                                                                                                                                                                                                                                                                                                                                                                                                                                                                                                                                                               | review of proposal)                                                                                     |
| Description of work: (be specific including rock moving, tree cutting, trail work within 100 ft. of a water body/wetland, bridge work ( <i>may require DEC permit</i> ), construction of switchbacks or retaining walls, culvert and turnpike installation, etc.): Definition of social trail, and closure of unwanted social trails in the vicinity                                                                                                                                                                                                                                                                                                                                                                                                                                                                                                                                                                                                                                                                                                                                                                                                                                                                                                                                                                                                                                                                                                                                                                                                                                                                                                                                                                                                                                                                                                                                                                                                                                                                                                                                                                          | k within 100 ft. of a water<br>backs or retaining walls, culvert<br>inted social trails in the vicinity |
| of the desired segment. The attached photos are broken into three parts, or three projects, and                                                                                                                                                                                                                                                                                                                                                                                                                                                                                                                                                                                                                                                                                                                                                                                                                                                                                                                                                                                                                                                                                                                                                                                                                                                                                                                                                                                                                                                                                                                                                                                                                                                                                                                                                                                                                                                                                                                                                                                                                               | is, or three projects, and                                                                              |
| indicated by three different colors in the images of this plan, and corresponding map colors                                                                                                                                                                                                                                                                                                                                                                                                                                                                                                                                                                                                                                                                                                                                                                                                                                                                                                                                                                                                                                                                                                                                                                                                                                                                                                                                                                                                                                                                                                                                                                                                                                                                                                                                                                                                                                                                                                                                                                                                                                  | ding map colors.                                                                                        |
| Work Schedule: 4/29/16 until completion. Estimated completion 5/9                                                                                                                                                                                                                                                                                                                                                                                                                                                                                                                                                                                                                                                                                                                                                                                                                                                                                                                                                                                                                                                                                                                                                                                                                                                                                                                                                                                                                                                                                                                                                                                                                                                                                                                                                                                                                                                                                                                                                                                                                                                             |                                                                                                         |
| 🖎 Attached map depicting area of work (required). 🛽 Digital photo (before) 🗖 Digital photo (after).                                                                                                                                                                                                                                                                                                                                                                                                                                                                                                                                                                                                                                                                                                                                                                                                                                                                                                                                                                                                                                                                                                                                                                                                                                                                                                                                                                                                                                                                                                                                                                                                                                                                                                                                                                                                                                                                                                                                                                                                                           | Digital photo (after).                                                                                  |
| Submitted by (print): Erik Mickelson Signature: $\leq \mathcal{U}$                                                                                                                                                                                                                                                                                                                                                                                                                                                                                                                                                                                                                                                                                                                                                                                                                                                                                                                                                                                                                                                                                                                                                                                                                                                                                                                                                                                                                                                                                                                                                                                                                                                                                                                                                                                                                                                                                                                                                                                                                                                            | Much                                                                                                    |
|                                                                                                                                                                                                                                                                                                                                                                                                                                                                                                                                                                                                                                                                                                                                                                                                                                                                                                                                                                                                                                                                                                                                                                                                                                                                                                                                                                                                                                                                                                                                                                                                                                                                                                                                                                                                                                                                                                                                                                                                                                                                                                                               | Date: 3/6/16                                                                                            |
| Approved by Park Manager (print):                                                                                                                                                                                                                                                                                                                                                                                                                                                                                                                                                                                                                                                                                                                                                                                                                                                                                                                                                                                                                                                                                                                                                                                                                                                                                                                                                                                                                                                                                                                                                                                                                                                                                                                                                                                                                                                                                                                                                                                                                                                                                             |                                                                                                         |
|                                                                                                                                                                                                                                                                                                                                                                                                                                                                                                                                                                                                                                                                                                                                                                                                                                                                                                                                                                                                                                                                                                                                                                                                                                                                                                                                                                                                                                                                                                                                                                                                                                                                                                                                                                                                                                                                                                                                                                                                                                                                                                                               | Date:                                                                                                   |
| CONTRACTOR OF THE PROPERTY OF |                                                                                                         |