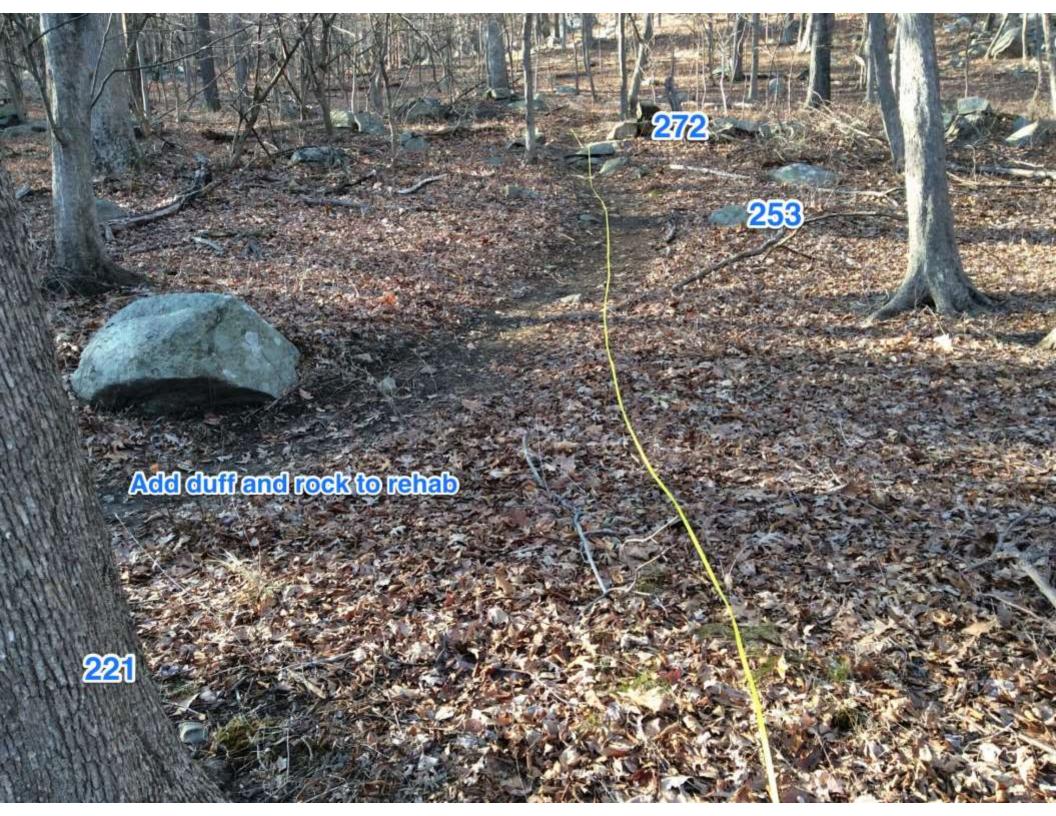

| erosion control structures) on existing designated trails.                                                                                                                                                                                                                                                                                                                                                                                                                                                                                                                                                                                                                                                                                                                                                                                                                                                                                                                                                                                                                                                                                                                                                                                                                                                                                                                                                                                                                                                                                                                                                                                                                                                                                                                                                                                                                                                                                                                                                                                                                                                                    |                                                                                                         |
|-------------------------------------------------------------------------------------------------------------------------------------------------------------------------------------------------------------------------------------------------------------------------------------------------------------------------------------------------------------------------------------------------------------------------------------------------------------------------------------------------------------------------------------------------------------------------------------------------------------------------------------------------------------------------------------------------------------------------------------------------------------------------------------------------------------------------------------------------------------------------------------------------------------------------------------------------------------------------------------------------------------------------------------------------------------------------------------------------------------------------------------------------------------------------------------------------------------------------------------------------------------------------------------------------------------------------------------------------------------------------------------------------------------------------------------------------------------------------------------------------------------------------------------------------------------------------------------------------------------------------------------------------------------------------------------------------------------------------------------------------------------------------------------------------------------------------------------------------------------------------------------------------------------------------------------------------------------------------------------------------------------------------------------------------------------------------------------------------------------------------------|---------------------------------------------------------------------------------------------------------|
| State Park Name: Hudson Highlands                                                                                                                                                                                                                                                                                                                                                                                                                                                                                                                                                                                                                                                                                                                                                                                                                                                                                                                                                                                                                                                                                                                                                                                                                                                                                                                                                                                                                                                                                                                                                                                                                                                                                                                                                                                                                                                                                                                                                                                                                                                                                             | Year: 20 16                                                                                             |
| Organization: The New York-New Jersey Trail Conference Contact Name: Erik Mickelson Contact Address: 600 Ramapo Valley Rd. Contact Phone #: 760-893-9331 Contact Email Address: emickelson@nynjtc.org                                                                                                                                                                                                                                                                                                                                                                                                                                                                                                                                                                                                                                                                                                                                                                                                                                                                                                                                                                                                                                                                                                                                                                                                                                                                                                                                                                                                                                                                                                                                                                                                                                                                                                                                                                                                                                                                                                                         |                                                                                                         |
| Trail Name: Undercliff Description of location of trail section to be worked on (if applicable):                                                                                                                                                                                                                                                                                                                                                                                                                                                                                                                                                                                                                                                                                                                                                                                                                                                                                                                                                                                                                                                                                                                                                                                                                                                                                                                                                                                                                                                                                                                                                                                                                                                                                                                                                                                                                                                                                                                                                                                                                              |                                                                                                         |
| GPS coordinates if available. Format: Decimal Degrees; Datum (circle one): NAD27, 83 or WGS84 (preferred) (Lat/Long): 41°26'33.6", -73°58'03.0"                                                                                                                                                                                                                                                                                                                                                                                                                                                                                                                                                                                                                                                                                                                                                                                                                                                                                                                                                                                                                                                                                                                                                                                                                                                                                                                                                                                                                                                                                                                                                                                                                                                                                                                                                                                                                                                                                                                                                                               | AD27, 83 or WGS84 (preferred)                                                                           |
| Type of work (check all that apply):  Xine Agne alignment/relocation of trail section  Xine trail development (includes designating new trails)  In tread upgrades including installation of water management structures  In trail closure/Restoration  Other:                                                                                                                                                                                                                                                                                                                                                                                                                                                                                                                                                                                                                                                                                                                                                                                                                                                                                                                                                                                                                                                                                                                                                                                                                                                                                                                                                                                                                                                                                                                                                                                                                                                                                                                                                                                                                                                                | res                                                                                                     |
| Scope of work included in Trails Plan: TYes MNo (If no, requires additional review of proposal)                                                                                                                                                                                                                                                                                                                                                                                                                                                                                                                                                                                                                                                                                                                                                                                                                                                                                                                                                                                                                                                                                                                                                                                                                                                                                                                                                                                                                                                                                                                                                                                                                                                                                                                                                                                                                                                                                                                                                                                                                               | review of proposal)                                                                                     |
| Description of work: (be specific including rock moving, tree cutting, trail work within 100 ft. of a water body/wetland, bridge work ( <i>may require DEC permit</i> ), construction of switchbacks or retaining walls, culvert and turnpike installation, etc.): Definition of social trail, and closure of unwanted social trails in the vicinity                                                                                                                                                                                                                                                                                                                                                                                                                                                                                                                                                                                                                                                                                                                                                                                                                                                                                                                                                                                                                                                                                                                                                                                                                                                                                                                                                                                                                                                                                                                                                                                                                                                                                                                                                                          | k within 100 ft. of a water<br>backs or retaining walls, culvert<br>inted social trails in the vicinity |
| of the desired segment. The attached photos are broken into three parts, or three projects, and                                                                                                                                                                                                                                                                                                                                                                                                                                                                                                                                                                                                                                                                                                                                                                                                                                                                                                                                                                                                                                                                                                                                                                                                                                                                                                                                                                                                                                                                                                                                                                                                                                                                                                                                                                                                                                                                                                                                                                                                                               | is, or three projects, and                                                                              |
| indicated by three different colors in the images of this plan, and corresponding map colors                                                                                                                                                                                                                                                                                                                                                                                                                                                                                                                                                                                                                                                                                                                                                                                                                                                                                                                                                                                                                                                                                                                                                                                                                                                                                                                                                                                                                                                                                                                                                                                                                                                                                                                                                                                                                                                                                                                                                                                                                                  | ding map colors.                                                                                        |
| Work Schedule: 4/29/16 until completion. Estimated completion 5/9                                                                                                                                                                                                                                                                                                                                                                                                                                                                                                                                                                                                                                                                                                                                                                                                                                                                                                                                                                                                                                                                                                                                                                                                                                                                                                                                                                                                                                                                                                                                                                                                                                                                                                                                                                                                                                                                                                                                                                                                                                                             |                                                                                                         |
| 🖎 Attached map depicting area of work (required). 🛽 Digital photo (before) 🗖 Digital photo (after).                                                                                                                                                                                                                                                                                                                                                                                                                                                                                                                                                                                                                                                                                                                                                                                                                                                                                                                                                                                                                                                                                                                                                                                                                                                                                                                                                                                                                                                                                                                                                                                                                                                                                                                                                                                                                                                                                                                                                                                                                           | Digital photo (after).                                                                                  |
| Submitted by (print): Erik Mickelson Signature: $\leq \mathcal{U}$                                                                                                                                                                                                                                                                                                                                                                                                                                                                                                                                                                                                                                                                                                                                                                                                                                                                                                                                                                                                                                                                                                                                                                                                                                                                                                                                                                                                                                                                                                                                                                                                                                                                                                                                                                                                                                                                                                                                                                                                                                                            | Much                                                                                                    |
|                                                                                                                                                                                                                                                                                                                                                                                                                                                                                                                                                                                                                                                                                                                                                                                                                                                                                                                                                                                                                                                                                                                                                                                                                                                                                                                                                                                                                                                                                                                                                                                                                                                                                                                                                                                                                                                                                                                                                                                                                                                                                                                               | Date: 3/6/16                                                                                            |
| Approved by Park Manager (print):                                                                                                                                                                                                                                                                                                                                                                                                                                                                                                                                                                                                                                                                                                                                                                                                                                                                                                                                                                                                                                                                                                                                                                                                                                                                                                                                                                                                                                                                                                                                                                                                                                                                                                                                                                                                                                                                                                                                                                                                                                                                                             |                                                                                                         |
|                                                                                                                                                                                                                                                                                                                                                                                                                                                                                                                                                                                                                                                                                                                                                                                                                                                                                                                                                                                                                                                                                                                                                                                                                                                                                                                                                                                                                                                                                                                                                                                                                                                                                                                                                                                                                                                                                                                                                                                                                                                                                                                               | Date:                                                                                                   |
| CONTRACTOR OF THE PROPERTY OF |                                                                                                         |