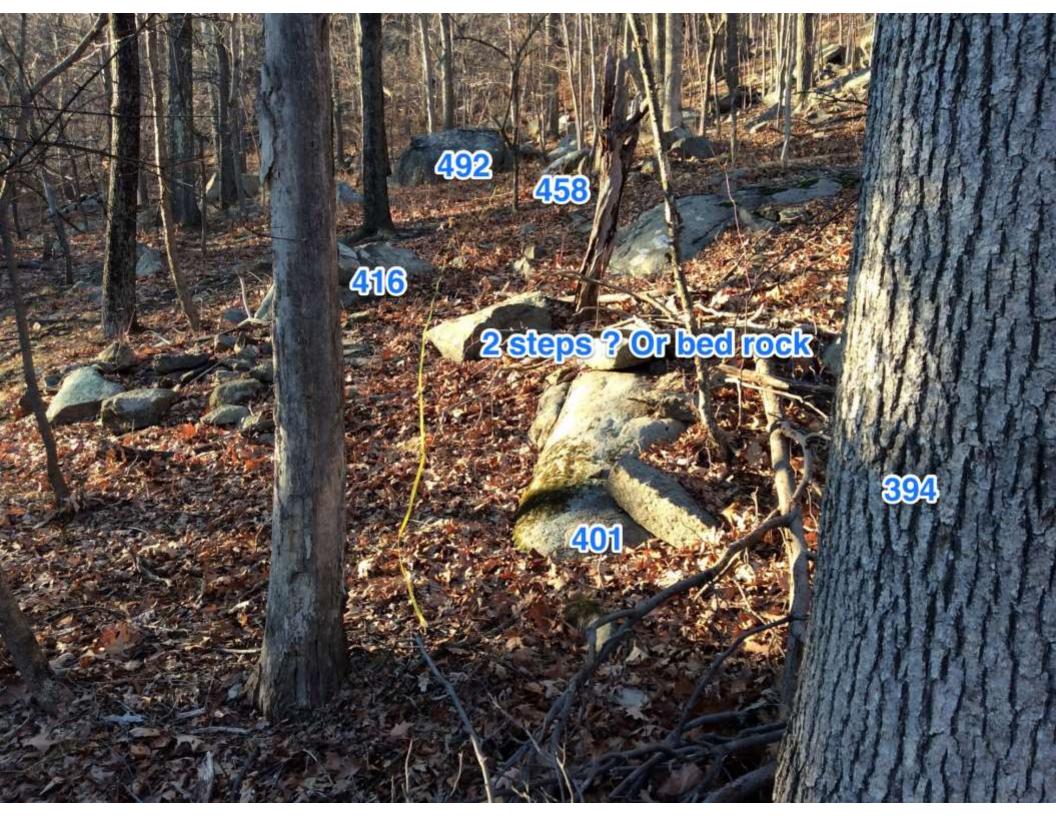

| erosion control structures) on existing designated trails.                                                                                                                                                                                                                                                                                                                                                                                                                                                                                                                                                                                                                                                                                                                                                                                                                                                                                                                                                                                                                                                                                                                                                                                                                                                                                                                                                                                                                                                                                                                                                                                                                                                                                                                                                                                                                                                                                                                                                                                                                                                                    |                                                                                                         |
|-------------------------------------------------------------------------------------------------------------------------------------------------------------------------------------------------------------------------------------------------------------------------------------------------------------------------------------------------------------------------------------------------------------------------------------------------------------------------------------------------------------------------------------------------------------------------------------------------------------------------------------------------------------------------------------------------------------------------------------------------------------------------------------------------------------------------------------------------------------------------------------------------------------------------------------------------------------------------------------------------------------------------------------------------------------------------------------------------------------------------------------------------------------------------------------------------------------------------------------------------------------------------------------------------------------------------------------------------------------------------------------------------------------------------------------------------------------------------------------------------------------------------------------------------------------------------------------------------------------------------------------------------------------------------------------------------------------------------------------------------------------------------------------------------------------------------------------------------------------------------------------------------------------------------------------------------------------------------------------------------------------------------------------------------------------------------------------------------------------------------------|---------------------------------------------------------------------------------------------------------|
| State Park Name: Hudson Highlands                                                                                                                                                                                                                                                                                                                                                                                                                                                                                                                                                                                                                                                                                                                                                                                                                                                                                                                                                                                                                                                                                                                                                                                                                                                                                                                                                                                                                                                                                                                                                                                                                                                                                                                                                                                                                                                                                                                                                                                                                                                                                             | Year: 20 16                                                                                             |
| Organization: The New York-New Jersey Trail Conference Contact Name: Erik Mickelson Contact Address: 600 Ramapo Valley Rd. Contact Phone #: 760-893-9331 Contact Email Address: emickelson@nynjtc.org                                                                                                                                                                                                                                                                                                                                                                                                                                                                                                                                                                                                                                                                                                                                                                                                                                                                                                                                                                                                                                                                                                                                                                                                                                                                                                                                                                                                                                                                                                                                                                                                                                                                                                                                                                                                                                                                                                                         |                                                                                                         |
| Trail Name: Undercliff Description of location of trail section to be worked on (if applicable):                                                                                                                                                                                                                                                                                                                                                                                                                                                                                                                                                                                                                                                                                                                                                                                                                                                                                                                                                                                                                                                                                                                                                                                                                                                                                                                                                                                                                                                                                                                                                                                                                                                                                                                                                                                                                                                                                                                                                                                                                              |                                                                                                         |
| GPS coordinates if available. Format: Decimal Degrees; Datum (circle one): NAD27, 83 or WGS84 (preferred) (Lat/Long): 41°26'33.6", -73°58'03.0"                                                                                                                                                                                                                                                                                                                                                                                                                                                                                                                                                                                                                                                                                                                                                                                                                                                                                                                                                                                                                                                                                                                                                                                                                                                                                                                                                                                                                                                                                                                                                                                                                                                                                                                                                                                                                                                                                                                                                                               | AD27, 83 or WGS84 (preferred)                                                                           |
| Type of work (check all that apply):  Xine Agne alignment/relocation of trail section  Xine trail development (includes designating new trails)  In tread upgrades including installation of water management structures  In trail closure/Restoration  Other:                                                                                                                                                                                                                                                                                                                                                                                                                                                                                                                                                                                                                                                                                                                                                                                                                                                                                                                                                                                                                                                                                                                                                                                                                                                                                                                                                                                                                                                                                                                                                                                                                                                                                                                                                                                                                                                                | res                                                                                                     |
| Scope of work included in Trails Plan: TYes MNo (If no, requires additional review of proposal)                                                                                                                                                                                                                                                                                                                                                                                                                                                                                                                                                                                                                                                                                                                                                                                                                                                                                                                                                                                                                                                                                                                                                                                                                                                                                                                                                                                                                                                                                                                                                                                                                                                                                                                                                                                                                                                                                                                                                                                                                               | review of proposal)                                                                                     |
| Description of work: (be specific including rock moving, tree cutting, trail work within 100 ft. of a water body/wetland, bridge work ( <i>may require DEC permit</i> ), construction of switchbacks or retaining walls, culvert and turnpike installation, etc.): Definition of social trail, and closure of unwanted social trails in the vicinity                                                                                                                                                                                                                                                                                                                                                                                                                                                                                                                                                                                                                                                                                                                                                                                                                                                                                                                                                                                                                                                                                                                                                                                                                                                                                                                                                                                                                                                                                                                                                                                                                                                                                                                                                                          | k within 100 ft. of a water<br>backs or retaining walls, culvert<br>inted social trails in the vicinity |
| of the desired segment. The attached photos are broken into three parts, or three projects, and                                                                                                                                                                                                                                                                                                                                                                                                                                                                                                                                                                                                                                                                                                                                                                                                                                                                                                                                                                                                                                                                                                                                                                                                                                                                                                                                                                                                                                                                                                                                                                                                                                                                                                                                                                                                                                                                                                                                                                                                                               | is, or three projects, and                                                                              |
| indicated by three different colors in the images of this plan, and corresponding map colors                                                                                                                                                                                                                                                                                                                                                                                                                                                                                                                                                                                                                                                                                                                                                                                                                                                                                                                                                                                                                                                                                                                                                                                                                                                                                                                                                                                                                                                                                                                                                                                                                                                                                                                                                                                                                                                                                                                                                                                                                                  | ding map colors.                                                                                        |
| Work Schedule: 4/29/16 until completion. Estimated completion 5/9                                                                                                                                                                                                                                                                                                                                                                                                                                                                                                                                                                                                                                                                                                                                                                                                                                                                                                                                                                                                                                                                                                                                                                                                                                                                                                                                                                                                                                                                                                                                                                                                                                                                                                                                                                                                                                                                                                                                                                                                                                                             |                                                                                                         |
| 🖎 Attached map depicting area of work (required). 🛽 Digital photo (before) 🗖 Digital photo (after).                                                                                                                                                                                                                                                                                                                                                                                                                                                                                                                                                                                                                                                                                                                                                                                                                                                                                                                                                                                                                                                                                                                                                                                                                                                                                                                                                                                                                                                                                                                                                                                                                                                                                                                                                                                                                                                                                                                                                                                                                           | Digital photo (after).                                                                                  |
| Submitted by (print): Erik Mickelson Signature: $\leq \mathcal{U}$                                                                                                                                                                                                                                                                                                                                                                                                                                                                                                                                                                                                                                                                                                                                                                                                                                                                                                                                                                                                                                                                                                                                                                                                                                                                                                                                                                                                                                                                                                                                                                                                                                                                                                                                                                                                                                                                                                                                                                                                                                                            | Much                                                                                                    |
|                                                                                                                                                                                                                                                                                                                                                                                                                                                                                                                                                                                                                                                                                                                                                                                                                                                                                                                                                                                                                                                                                                                                                                                                                                                                                                                                                                                                                                                                                                                                                                                                                                                                                                                                                                                                                                                                                                                                                                                                                                                                                                                               | Date: 3/6/16                                                                                            |
| Approved by Park Manager (print):                                                                                                                                                                                                                                                                                                                                                                                                                                                                                                                                                                                                                                                                                                                                                                                                                                                                                                                                                                                                                                                                                                                                                                                                                                                                                                                                                                                                                                                                                                                                                                                                                                                                                                                                                                                                                                                                                                                                                                                                                                                                                             |                                                                                                         |
|                                                                                                                                                                                                                                                                                                                                                                                                                                                                                                                                                                                                                                                                                                                                                                                                                                                                                                                                                                                                                                                                                                                                                                                                                                                                                                                                                                                                                                                                                                                                                                                                                                                                                                                                                                                                                                                                                                                                                                                                                                                                                                                               | Date:                                                                                                   |
| CONTRACTOR OF THE PROPERTY OF |                                                                                                         |