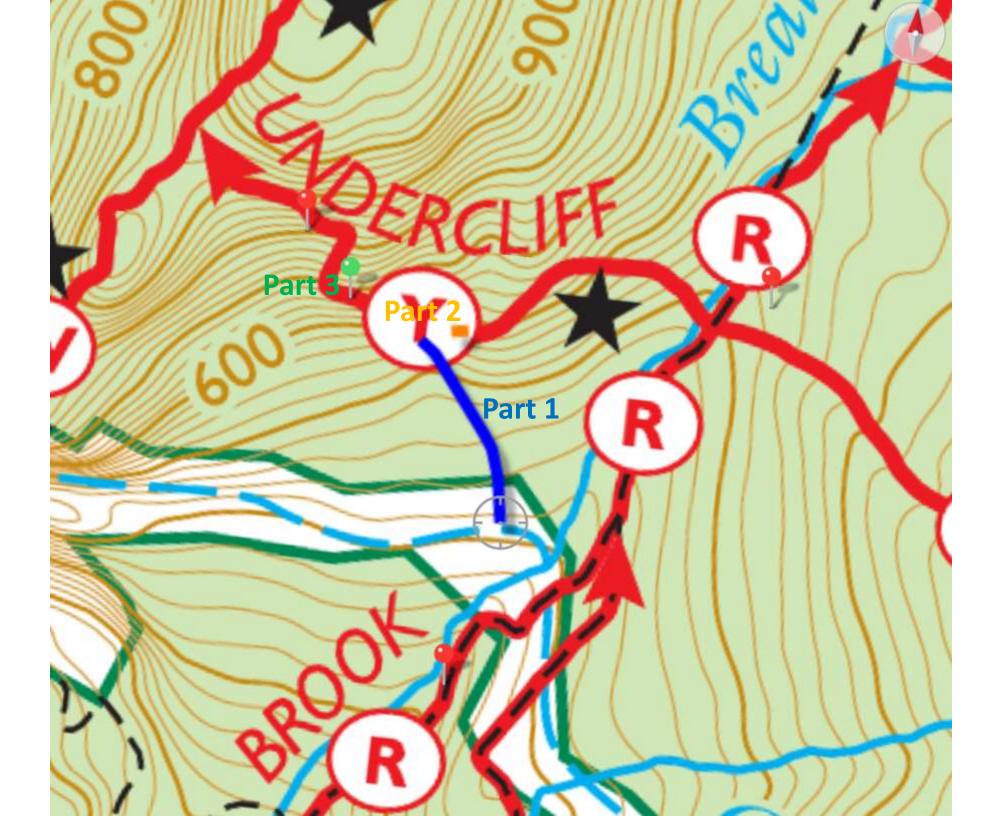

| erosion control structures) on existing designated trails.                                                                                                                                                                                                                                                                                                                                                                                                                                                                                                                                                                                                                                                                                                                                                                                                                                                                                                                                                                                                                                                                                                                                                                                                                                                                                                                                                                                                                                                                                                                                                                                                                                                                                                                                                                                                                                                                                                                                                                                                                                                                    |                                                                                                         |
|-------------------------------------------------------------------------------------------------------------------------------------------------------------------------------------------------------------------------------------------------------------------------------------------------------------------------------------------------------------------------------------------------------------------------------------------------------------------------------------------------------------------------------------------------------------------------------------------------------------------------------------------------------------------------------------------------------------------------------------------------------------------------------------------------------------------------------------------------------------------------------------------------------------------------------------------------------------------------------------------------------------------------------------------------------------------------------------------------------------------------------------------------------------------------------------------------------------------------------------------------------------------------------------------------------------------------------------------------------------------------------------------------------------------------------------------------------------------------------------------------------------------------------------------------------------------------------------------------------------------------------------------------------------------------------------------------------------------------------------------------------------------------------------------------------------------------------------------------------------------------------------------------------------------------------------------------------------------------------------------------------------------------------------------------------------------------------------------------------------------------------|---------------------------------------------------------------------------------------------------------|
| State Park Name: Hudson Highlands                                                                                                                                                                                                                                                                                                                                                                                                                                                                                                                                                                                                                                                                                                                                                                                                                                                                                                                                                                                                                                                                                                                                                                                                                                                                                                                                                                                                                                                                                                                                                                                                                                                                                                                                                                                                                                                                                                                                                                                                                                                                                             | Year: 20 16                                                                                             |
| Organization: The New York-New Jersey Trail Conference Contact Name: Erik Mickelson Contact Address: 600 Ramapo Valley Rd. Contact Phone #: 760-893-9331 Contact Email Address: emickelson@nynjtc.org                                                                                                                                                                                                                                                                                                                                                                                                                                                                                                                                                                                                                                                                                                                                                                                                                                                                                                                                                                                                                                                                                                                                                                                                                                                                                                                                                                                                                                                                                                                                                                                                                                                                                                                                                                                                                                                                                                                         |                                                                                                         |
| Trail Name: Undercliff Description of location of trail section to be worked on (if applicable):                                                                                                                                                                                                                                                                                                                                                                                                                                                                                                                                                                                                                                                                                                                                                                                                                                                                                                                                                                                                                                                                                                                                                                                                                                                                                                                                                                                                                                                                                                                                                                                                                                                                                                                                                                                                                                                                                                                                                                                                                              |                                                                                                         |
| GPS coordinates if available. Format: Decimal Degrees; Datum (circle one): NAD27, 83 or WGS84 (preferred) (Lat/Long): 41°26'33.6", -73°58'03.0"                                                                                                                                                                                                                                                                                                                                                                                                                                                                                                                                                                                                                                                                                                                                                                                                                                                                                                                                                                                                                                                                                                                                                                                                                                                                                                                                                                                                                                                                                                                                                                                                                                                                                                                                                                                                                                                                                                                                                                               | AD27, 83 or WGS84 (preferred)                                                                           |
| Type of work (check all that apply):  Xine Agne alignment/relocation of trail section  Xine trail development (includes designating new trails)  In tread upgrades including installation of water management structures  In trail closure/Restoration  Other:                                                                                                                                                                                                                                                                                                                                                                                                                                                                                                                                                                                                                                                                                                                                                                                                                                                                                                                                                                                                                                                                                                                                                                                                                                                                                                                                                                                                                                                                                                                                                                                                                                                                                                                                                                                                                                                                | res                                                                                                     |
| Scope of work included in Trails Plan: TYes MNo (If no, requires additional review of proposal)                                                                                                                                                                                                                                                                                                                                                                                                                                                                                                                                                                                                                                                                                                                                                                                                                                                                                                                                                                                                                                                                                                                                                                                                                                                                                                                                                                                                                                                                                                                                                                                                                                                                                                                                                                                                                                                                                                                                                                                                                               | review of proposal)                                                                                     |
| Description of work: (be specific including rock moving, tree cutting, trail work within 100 ft. of a water body/wetland, bridge work ( <i>may require DEC permit</i> ), construction of switchbacks or retaining walls, culvert and turnpike installation, etc.): Definition of social trail, and closure of unwanted social trails in the vicinity                                                                                                                                                                                                                                                                                                                                                                                                                                                                                                                                                                                                                                                                                                                                                                                                                                                                                                                                                                                                                                                                                                                                                                                                                                                                                                                                                                                                                                                                                                                                                                                                                                                                                                                                                                          | k within 100 ft. of a water<br>backs or retaining walls, culvert<br>inted social trails in the vicinity |
| of the desired segment. The attached photos are broken into three parts, or three projects, and                                                                                                                                                                                                                                                                                                                                                                                                                                                                                                                                                                                                                                                                                                                                                                                                                                                                                                                                                                                                                                                                                                                                                                                                                                                                                                                                                                                                                                                                                                                                                                                                                                                                                                                                                                                                                                                                                                                                                                                                                               | is, or three projects, and                                                                              |
| indicated by three different colors in the images of this plan, and corresponding map colors                                                                                                                                                                                                                                                                                                                                                                                                                                                                                                                                                                                                                                                                                                                                                                                                                                                                                                                                                                                                                                                                                                                                                                                                                                                                                                                                                                                                                                                                                                                                                                                                                                                                                                                                                                                                                                                                                                                                                                                                                                  | ding map colors.                                                                                        |
| Work Schedule: 4/29/16 until completion. Estimated completion 5/9                                                                                                                                                                                                                                                                                                                                                                                                                                                                                                                                                                                                                                                                                                                                                                                                                                                                                                                                                                                                                                                                                                                                                                                                                                                                                                                                                                                                                                                                                                                                                                                                                                                                                                                                                                                                                                                                                                                                                                                                                                                             |                                                                                                         |
| 🖎 Attached map depicting area of work (required). 🛽 Digital photo (before) 🗖 Digital photo (after).                                                                                                                                                                                                                                                                                                                                                                                                                                                                                                                                                                                                                                                                                                                                                                                                                                                                                                                                                                                                                                                                                                                                                                                                                                                                                                                                                                                                                                                                                                                                                                                                                                                                                                                                                                                                                                                                                                                                                                                                                           | Digital photo (after).                                                                                  |
| Submitted by (print): Erik Mickelson Signature: $\leq \mathcal{U}$                                                                                                                                                                                                                                                                                                                                                                                                                                                                                                                                                                                                                                                                                                                                                                                                                                                                                                                                                                                                                                                                                                                                                                                                                                                                                                                                                                                                                                                                                                                                                                                                                                                                                                                                                                                                                                                                                                                                                                                                                                                            | Much                                                                                                    |
|                                                                                                                                                                                                                                                                                                                                                                                                                                                                                                                                                                                                                                                                                                                                                                                                                                                                                                                                                                                                                                                                                                                                                                                                                                                                                                                                                                                                                                                                                                                                                                                                                                                                                                                                                                                                                                                                                                                                                                                                                                                                                                                               | Date: 3/6/16                                                                                            |
| Approved by Park Manager (print):                                                                                                                                                                                                                                                                                                                                                                                                                                                                                                                                                                                                                                                                                                                                                                                                                                                                                                                                                                                                                                                                                                                                                                                                                                                                                                                                                                                                                                                                                                                                                                                                                                                                                                                                                                                                                                                                                                                                                                                                                                                                                             |                                                                                                         |
|                                                                                                                                                                                                                                                                                                                                                                                                                                                                                                                                                                                                                                                                                                                                                                                                                                                                                                                                                                                                                                                                                                                                                                                                                                                                                                                                                                                                                                                                                                                                                                                                                                                                                                                                                                                                                                                                                                                                                                                                                                                                                                                               | Date:                                                                                                   |
| CONTRACTOR OF THE PROPERTY OF |                                                                                                         |