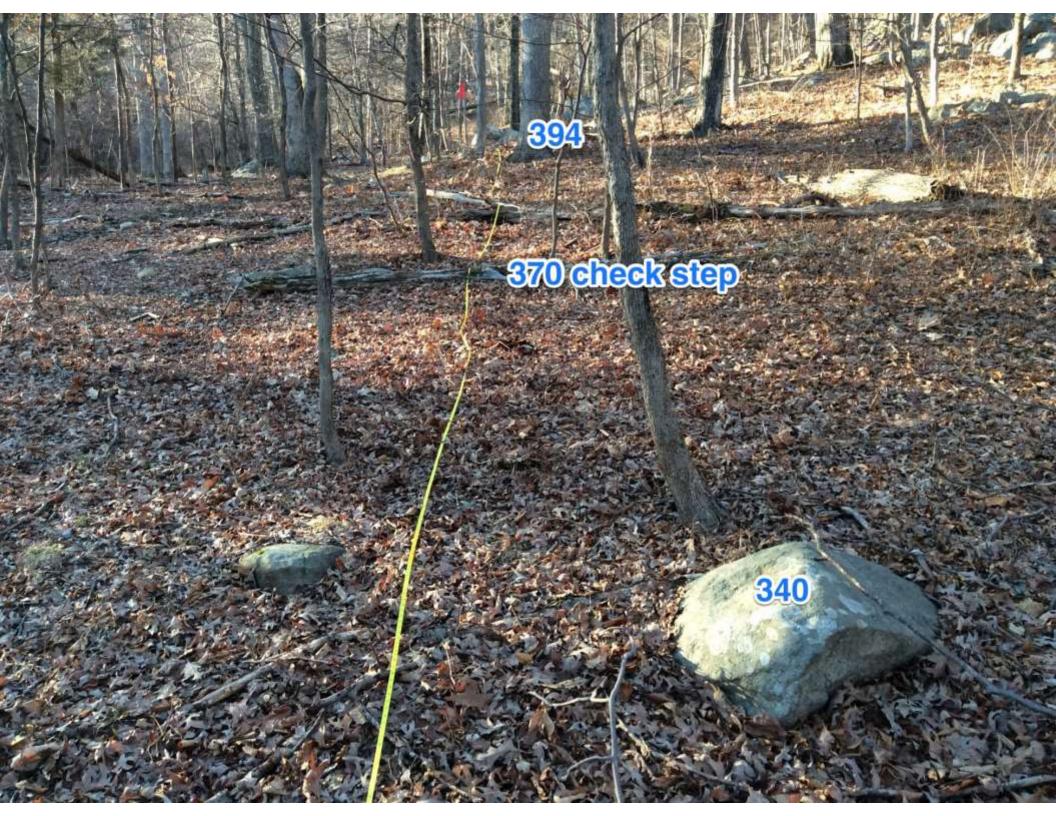

| erosion control structures) on existing designated trails.                                                                                                                                                                                                                                                                                                                                                                                                                                                                                                                                                                                                                                                                                                                                                                                                                                                                                                                                                                                                                                                                                                                                                                                                                                                                                                                                                                                                                                                                                                                                                                                                                                                                                                                                                                                                                                                                                                                                                                                                                                                                    |                                                                                                         |
|-------------------------------------------------------------------------------------------------------------------------------------------------------------------------------------------------------------------------------------------------------------------------------------------------------------------------------------------------------------------------------------------------------------------------------------------------------------------------------------------------------------------------------------------------------------------------------------------------------------------------------------------------------------------------------------------------------------------------------------------------------------------------------------------------------------------------------------------------------------------------------------------------------------------------------------------------------------------------------------------------------------------------------------------------------------------------------------------------------------------------------------------------------------------------------------------------------------------------------------------------------------------------------------------------------------------------------------------------------------------------------------------------------------------------------------------------------------------------------------------------------------------------------------------------------------------------------------------------------------------------------------------------------------------------------------------------------------------------------------------------------------------------------------------------------------------------------------------------------------------------------------------------------------------------------------------------------------------------------------------------------------------------------------------------------------------------------------------------------------------------------|---------------------------------------------------------------------------------------------------------|
| State Park Name: Hudson Highlands                                                                                                                                                                                                                                                                                                                                                                                                                                                                                                                                                                                                                                                                                                                                                                                                                                                                                                                                                                                                                                                                                                                                                                                                                                                                                                                                                                                                                                                                                                                                                                                                                                                                                                                                                                                                                                                                                                                                                                                                                                                                                             | Year: 20 16                                                                                             |
| Organization: The New York-New Jersey Trail Conference Contact Name: Erik Mickelson Contact Address: 600 Ramapo Valley Rd. Contact Phone #: 760-893-9331 Contact Email Address: emickelson@nynjtc.org                                                                                                                                                                                                                                                                                                                                                                                                                                                                                                                                                                                                                                                                                                                                                                                                                                                                                                                                                                                                                                                                                                                                                                                                                                                                                                                                                                                                                                                                                                                                                                                                                                                                                                                                                                                                                                                                                                                         |                                                                                                         |
| Trail Name: Undercliff Description of location of trail section to be worked on (if applicable):                                                                                                                                                                                                                                                                                                                                                                                                                                                                                                                                                                                                                                                                                                                                                                                                                                                                                                                                                                                                                                                                                                                                                                                                                                                                                                                                                                                                                                                                                                                                                                                                                                                                                                                                                                                                                                                                                                                                                                                                                              |                                                                                                         |
| GPS coordinates if available. Format: Decimal Degrees; Datum (circle one): NAD27, 83 or WGS84 (preferred) (Lat/Long): 41°26'33.6", -73°58'03.0"                                                                                                                                                                                                                                                                                                                                                                                                                                                                                                                                                                                                                                                                                                                                                                                                                                                                                                                                                                                                                                                                                                                                                                                                                                                                                                                                                                                                                                                                                                                                                                                                                                                                                                                                                                                                                                                                                                                                                                               | AD27, 83 or WGS84 (preferred)                                                                           |
| Type of work (check all that apply):  Xine Agne alignment/relocation of trail section  Xine trail development (includes designating new trails)  In tread upgrades including installation of water management structures  In trail closure/Restoration  Other:                                                                                                                                                                                                                                                                                                                                                                                                                                                                                                                                                                                                                                                                                                                                                                                                                                                                                                                                                                                                                                                                                                                                                                                                                                                                                                                                                                                                                                                                                                                                                                                                                                                                                                                                                                                                                                                                | res                                                                                                     |
| Scope of work included in Trails Plan: TYes MNo (If no, requires additional review of proposal)                                                                                                                                                                                                                                                                                                                                                                                                                                                                                                                                                                                                                                                                                                                                                                                                                                                                                                                                                                                                                                                                                                                                                                                                                                                                                                                                                                                                                                                                                                                                                                                                                                                                                                                                                                                                                                                                                                                                                                                                                               | review of proposal)                                                                                     |
| Description of work: (be specific including rock moving, tree cutting, trail work within 100 ft. of a water body/wetland, bridge work ( <i>may require DEC permit</i> ), construction of switchbacks or retaining walls, culvert and turnpike installation, etc.): Definition of social trail, and closure of unwanted social trails in the vicinity                                                                                                                                                                                                                                                                                                                                                                                                                                                                                                                                                                                                                                                                                                                                                                                                                                                                                                                                                                                                                                                                                                                                                                                                                                                                                                                                                                                                                                                                                                                                                                                                                                                                                                                                                                          | k within 100 ft. of a water<br>backs or retaining walls, culvert<br>inted social trails in the vicinity |
| of the desired segment. The attached photos are broken into three parts, or three projects, and                                                                                                                                                                                                                                                                                                                                                                                                                                                                                                                                                                                                                                                                                                                                                                                                                                                                                                                                                                                                                                                                                                                                                                                                                                                                                                                                                                                                                                                                                                                                                                                                                                                                                                                                                                                                                                                                                                                                                                                                                               | is, or three projects, and                                                                              |
| indicated by three different colors in the images of this plan, and corresponding map colors                                                                                                                                                                                                                                                                                                                                                                                                                                                                                                                                                                                                                                                                                                                                                                                                                                                                                                                                                                                                                                                                                                                                                                                                                                                                                                                                                                                                                                                                                                                                                                                                                                                                                                                                                                                                                                                                                                                                                                                                                                  | ding map colors.                                                                                        |
| Work Schedule: 4/29/16 until completion. Estimated completion 5/9                                                                                                                                                                                                                                                                                                                                                                                                                                                                                                                                                                                                                                                                                                                                                                                                                                                                                                                                                                                                                                                                                                                                                                                                                                                                                                                                                                                                                                                                                                                                                                                                                                                                                                                                                                                                                                                                                                                                                                                                                                                             |                                                                                                         |
| 🖎 Attached map depicting area of work (required). 🛽 Digital photo (before) 🗖 Digital photo (after).                                                                                                                                                                                                                                                                                                                                                                                                                                                                                                                                                                                                                                                                                                                                                                                                                                                                                                                                                                                                                                                                                                                                                                                                                                                                                                                                                                                                                                                                                                                                                                                                                                                                                                                                                                                                                                                                                                                                                                                                                           | Digital photo (after).                                                                                  |
| Submitted by (print): Erik Mickelson Signature: $\leq \mathcal{U}$                                                                                                                                                                                                                                                                                                                                                                                                                                                                                                                                                                                                                                                                                                                                                                                                                                                                                                                                                                                                                                                                                                                                                                                                                                                                                                                                                                                                                                                                                                                                                                                                                                                                                                                                                                                                                                                                                                                                                                                                                                                            | Much                                                                                                    |
|                                                                                                                                                                                                                                                                                                                                                                                                                                                                                                                                                                                                                                                                                                                                                                                                                                                                                                                                                                                                                                                                                                                                                                                                                                                                                                                                                                                                                                                                                                                                                                                                                                                                                                                                                                                                                                                                                                                                                                                                                                                                                                                               | Date: 3/6/16                                                                                            |
| Approved by Park Manager (print):                                                                                                                                                                                                                                                                                                                                                                                                                                                                                                                                                                                                                                                                                                                                                                                                                                                                                                                                                                                                                                                                                                                                                                                                                                                                                                                                                                                                                                                                                                                                                                                                                                                                                                                                                                                                                                                                                                                                                                                                                                                                                             |                                                                                                         |
|                                                                                                                                                                                                                                                                                                                                                                                                                                                                                                                                                                                                                                                                                                                                                                                                                                                                                                                                                                                                                                                                                                                                                                                                                                                                                                                                                                                                                                                                                                                                                                                                                                                                                                                                                                                                                                                                                                                                                                                                                                                                                                                               | Date:                                                                                                   |
| CONTRACTOR OF THE PROPERTY OF |                                                                                                         |