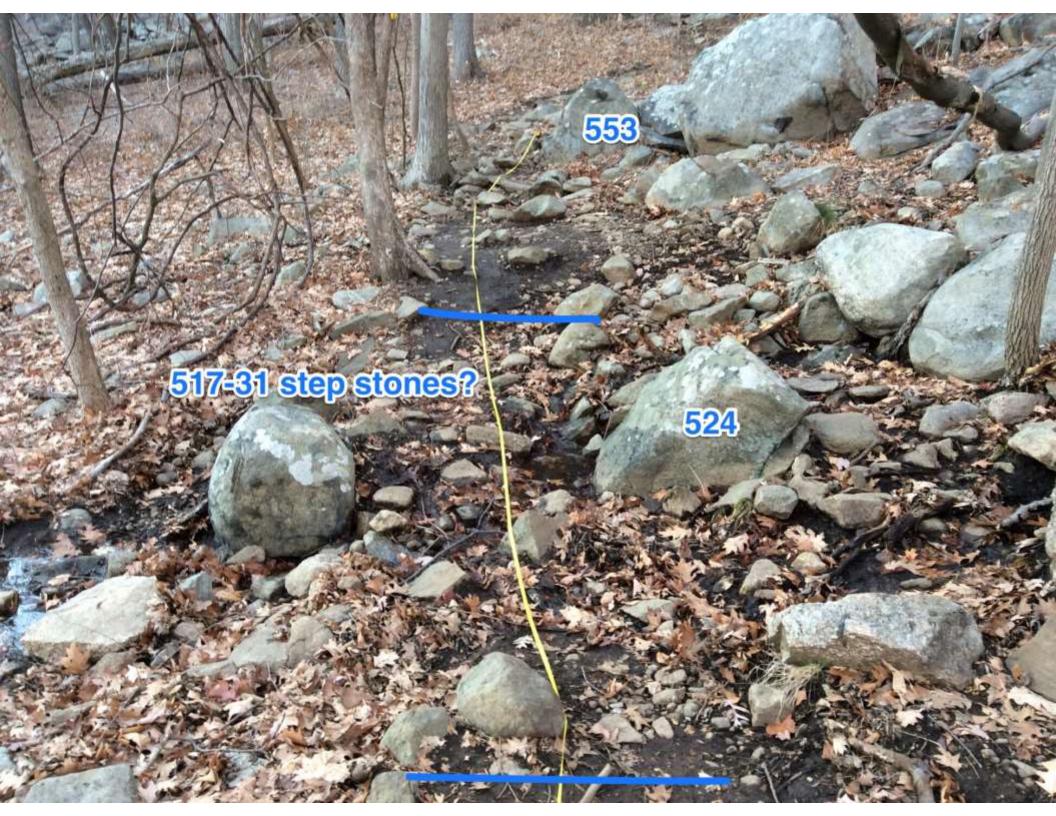

| erosion control structures) on existing designated trails.                                                                                                                                                                                                                                                                                                                                                                                                                                                                                                                                                                                                                                                                                                                                                                                                                                                                                                                                                                                                                                                                                                                                                                                                                                                                                                                                                                                                                                                                                                                                                                                                                                                                                                                                                                                                                                                                                                                                                                                                                                                                    |                                                                                                         |
|-------------------------------------------------------------------------------------------------------------------------------------------------------------------------------------------------------------------------------------------------------------------------------------------------------------------------------------------------------------------------------------------------------------------------------------------------------------------------------------------------------------------------------------------------------------------------------------------------------------------------------------------------------------------------------------------------------------------------------------------------------------------------------------------------------------------------------------------------------------------------------------------------------------------------------------------------------------------------------------------------------------------------------------------------------------------------------------------------------------------------------------------------------------------------------------------------------------------------------------------------------------------------------------------------------------------------------------------------------------------------------------------------------------------------------------------------------------------------------------------------------------------------------------------------------------------------------------------------------------------------------------------------------------------------------------------------------------------------------------------------------------------------------------------------------------------------------------------------------------------------------------------------------------------------------------------------------------------------------------------------------------------------------------------------------------------------------------------------------------------------------|---------------------------------------------------------------------------------------------------------|
| State Park Name: Hudson Highlands                                                                                                                                                                                                                                                                                                                                                                                                                                                                                                                                                                                                                                                                                                                                                                                                                                                                                                                                                                                                                                                                                                                                                                                                                                                                                                                                                                                                                                                                                                                                                                                                                                                                                                                                                                                                                                                                                                                                                                                                                                                                                             | Year: 20 16                                                                                             |
| Organization: The New York-New Jersey Trail Conference Contact Name: Erik Mickelson Contact Address: 600 Ramapo Valley Rd. Contact Phone #: 760-893-9331 Contact Email Address: emickelson@nynjtc.org                                                                                                                                                                                                                                                                                                                                                                                                                                                                                                                                                                                                                                                                                                                                                                                                                                                                                                                                                                                                                                                                                                                                                                                                                                                                                                                                                                                                                                                                                                                                                                                                                                                                                                                                                                                                                                                                                                                         |                                                                                                         |
| Trail Name: Undercliff Description of location of trail section to be worked on (if applicable):                                                                                                                                                                                                                                                                                                                                                                                                                                                                                                                                                                                                                                                                                                                                                                                                                                                                                                                                                                                                                                                                                                                                                                                                                                                                                                                                                                                                                                                                                                                                                                                                                                                                                                                                                                                                                                                                                                                                                                                                                              |                                                                                                         |
| GPS coordinates if available. Format: Decimal Degrees; Datum (circle one): NAD27, 83 or WGS84 (preferred) (Lat/Long): 41°26'33.6", -73°58'03.0"                                                                                                                                                                                                                                                                                                                                                                                                                                                                                                                                                                                                                                                                                                                                                                                                                                                                                                                                                                                                                                                                                                                                                                                                                                                                                                                                                                                                                                                                                                                                                                                                                                                                                                                                                                                                                                                                                                                                                                               | AD27, 83 or WGS84 (preferred)                                                                           |
| Type of work (check all that apply):  Xine Agne alignment/relocation of trail section  Xine trail development (includes designating new trails)  In tread upgrades including installation of water management structures  In trail closure/Restoration  Other:                                                                                                                                                                                                                                                                                                                                                                                                                                                                                                                                                                                                                                                                                                                                                                                                                                                                                                                                                                                                                                                                                                                                                                                                                                                                                                                                                                                                                                                                                                                                                                                                                                                                                                                                                                                                                                                                | res                                                                                                     |
| Scope of work included in Trails Plan: TYes MNo (If no, requires additional review of proposal)                                                                                                                                                                                                                                                                                                                                                                                                                                                                                                                                                                                                                                                                                                                                                                                                                                                                                                                                                                                                                                                                                                                                                                                                                                                                                                                                                                                                                                                                                                                                                                                                                                                                                                                                                                                                                                                                                                                                                                                                                               | review of proposal)                                                                                     |
| Description of work: (be specific including rock moving, tree cutting, trail work within 100 ft. of a water body/wetland, bridge work ( <i>may require DEC permit</i> ), construction of switchbacks or retaining walls, culvert and turnpike installation, etc.): Definition of social trail, and closure of unwanted social trails in the vicinity                                                                                                                                                                                                                                                                                                                                                                                                                                                                                                                                                                                                                                                                                                                                                                                                                                                                                                                                                                                                                                                                                                                                                                                                                                                                                                                                                                                                                                                                                                                                                                                                                                                                                                                                                                          | k within 100 ft. of a water<br>backs or retaining walls, culvert<br>inted social trails in the vicinity |
| of the desired segment. The attached photos are broken into three parts, or three projects, and                                                                                                                                                                                                                                                                                                                                                                                                                                                                                                                                                                                                                                                                                                                                                                                                                                                                                                                                                                                                                                                                                                                                                                                                                                                                                                                                                                                                                                                                                                                                                                                                                                                                                                                                                                                                                                                                                                                                                                                                                               | is, or three projects, and                                                                              |
| indicated by three different colors in the images of this plan, and corresponding map colors                                                                                                                                                                                                                                                                                                                                                                                                                                                                                                                                                                                                                                                                                                                                                                                                                                                                                                                                                                                                                                                                                                                                                                                                                                                                                                                                                                                                                                                                                                                                                                                                                                                                                                                                                                                                                                                                                                                                                                                                                                  | ding map colors.                                                                                        |
| Work Schedule: 4/29/16 until completion. Estimated completion 5/9                                                                                                                                                                                                                                                                                                                                                                                                                                                                                                                                                                                                                                                                                                                                                                                                                                                                                                                                                                                                                                                                                                                                                                                                                                                                                                                                                                                                                                                                                                                                                                                                                                                                                                                                                                                                                                                                                                                                                                                                                                                             |                                                                                                         |
| 🖎 Attached map depicting area of work (required). 🛽 Digital photo (before) 🗖 Digital photo (after).                                                                                                                                                                                                                                                                                                                                                                                                                                                                                                                                                                                                                                                                                                                                                                                                                                                                                                                                                                                                                                                                                                                                                                                                                                                                                                                                                                                                                                                                                                                                                                                                                                                                                                                                                                                                                                                                                                                                                                                                                           | Digital photo (after).                                                                                  |
| Submitted by (print): Erik Mickelson Signature: $\leq \mathcal{U}$                                                                                                                                                                                                                                                                                                                                                                                                                                                                                                                                                                                                                                                                                                                                                                                                                                                                                                                                                                                                                                                                                                                                                                                                                                                                                                                                                                                                                                                                                                                                                                                                                                                                                                                                                                                                                                                                                                                                                                                                                                                            | Much                                                                                                    |
|                                                                                                                                                                                                                                                                                                                                                                                                                                                                                                                                                                                                                                                                                                                                                                                                                                                                                                                                                                                                                                                                                                                                                                                                                                                                                                                                                                                                                                                                                                                                                                                                                                                                                                                                                                                                                                                                                                                                                                                                                                                                                                                               | Date: 3/6/16                                                                                            |
| Approved by Park Manager (print):                                                                                                                                                                                                                                                                                                                                                                                                                                                                                                                                                                                                                                                                                                                                                                                                                                                                                                                                                                                                                                                                                                                                                                                                                                                                                                                                                                                                                                                                                                                                                                                                                                                                                                                                                                                                                                                                                                                                                                                                                                                                                             |                                                                                                         |
|                                                                                                                                                                                                                                                                                                                                                                                                                                                                                                                                                                                                                                                                                                                                                                                                                                                                                                                                                                                                                                                                                                                                                                                                                                                                                                                                                                                                                                                                                                                                                                                                                                                                                                                                                                                                                                                                                                                                                                                                                                                                                                                               | Date:                                                                                                   |
| CONTRACTOR OF THE PROPERTY OF |                                                                                                         |