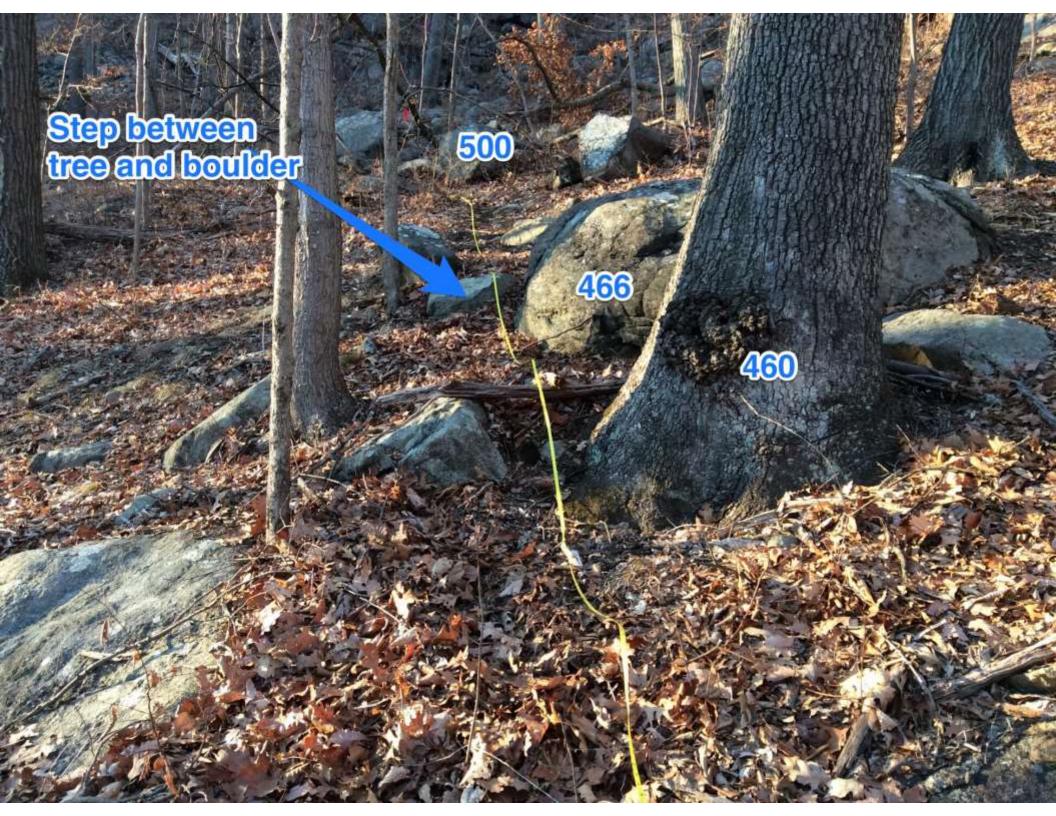

| erosion control structures) on existing designated trails.                                                                                                                                                                                                                                                                                                                                                                                                                                                                                                                                                                                                                                                                                                                                                                                                                                                                                                                                                                                                                                                                                                                                                                                                                                                                                                                                                                                                                                                                                                                                                                                                                                                                                                                                                                                                                                                                                                                                                                                                                                                                    |                                                                                                         |
|-------------------------------------------------------------------------------------------------------------------------------------------------------------------------------------------------------------------------------------------------------------------------------------------------------------------------------------------------------------------------------------------------------------------------------------------------------------------------------------------------------------------------------------------------------------------------------------------------------------------------------------------------------------------------------------------------------------------------------------------------------------------------------------------------------------------------------------------------------------------------------------------------------------------------------------------------------------------------------------------------------------------------------------------------------------------------------------------------------------------------------------------------------------------------------------------------------------------------------------------------------------------------------------------------------------------------------------------------------------------------------------------------------------------------------------------------------------------------------------------------------------------------------------------------------------------------------------------------------------------------------------------------------------------------------------------------------------------------------------------------------------------------------------------------------------------------------------------------------------------------------------------------------------------------------------------------------------------------------------------------------------------------------------------------------------------------------------------------------------------------------|---------------------------------------------------------------------------------------------------------|
| State Park Name: Hudson Highlands                                                                                                                                                                                                                                                                                                                                                                                                                                                                                                                                                                                                                                                                                                                                                                                                                                                                                                                                                                                                                                                                                                                                                                                                                                                                                                                                                                                                                                                                                                                                                                                                                                                                                                                                                                                                                                                                                                                                                                                                                                                                                             | Year: 20 16                                                                                             |
| Organization: The New York-New Jersey Trail Conference Contact Name: Erik Mickelson Contact Address: 600 Ramapo Valley Rd. Contact Phone #: 760-893-9331 Contact Email Address: emickelson@nynjtc.org                                                                                                                                                                                                                                                                                                                                                                                                                                                                                                                                                                                                                                                                                                                                                                                                                                                                                                                                                                                                                                                                                                                                                                                                                                                                                                                                                                                                                                                                                                                                                                                                                                                                                                                                                                                                                                                                                                                         |                                                                                                         |
| Trail Name: Undercliff Description of location of trail section to be worked on (if applicable):                                                                                                                                                                                                                                                                                                                                                                                                                                                                                                                                                                                                                                                                                                                                                                                                                                                                                                                                                                                                                                                                                                                                                                                                                                                                                                                                                                                                                                                                                                                                                                                                                                                                                                                                                                                                                                                                                                                                                                                                                              |                                                                                                         |
| GPS coordinates if available. Format: Decimal Degrees; Datum (circle one): NAD27, 83 or WGS84 (preferred) (Lat/Long): 41°26'33.6", -73°58'03.0"                                                                                                                                                                                                                                                                                                                                                                                                                                                                                                                                                                                                                                                                                                                                                                                                                                                                                                                                                                                                                                                                                                                                                                                                                                                                                                                                                                                                                                                                                                                                                                                                                                                                                                                                                                                                                                                                                                                                                                               | AD27, 83 or WGS84 (preferred)                                                                           |
| Type of work (check all that apply):  Xine Agne alignment/relocation of trail section  Xine trail development (includes designating new trails)  In tread upgrades including installation of water management structures  In trail closure/Restoration  Other:                                                                                                                                                                                                                                                                                                                                                                                                                                                                                                                                                                                                                                                                                                                                                                                                                                                                                                                                                                                                                                                                                                                                                                                                                                                                                                                                                                                                                                                                                                                                                                                                                                                                                                                                                                                                                                                                | res                                                                                                     |
| Scope of work included in Trails Plan: TYes MNo (If no, requires additional review of proposal)                                                                                                                                                                                                                                                                                                                                                                                                                                                                                                                                                                                                                                                                                                                                                                                                                                                                                                                                                                                                                                                                                                                                                                                                                                                                                                                                                                                                                                                                                                                                                                                                                                                                                                                                                                                                                                                                                                                                                                                                                               | review of proposal)                                                                                     |
| Description of work: (be specific including rock moving, tree cutting, trail work within 100 ft. of a water body/wetland, bridge work ( <i>may require DEC permit</i> ), construction of switchbacks or retaining walls, culvert and turnpike installation, etc.): Definition of social trail, and closure of unwanted social trails in the vicinity                                                                                                                                                                                                                                                                                                                                                                                                                                                                                                                                                                                                                                                                                                                                                                                                                                                                                                                                                                                                                                                                                                                                                                                                                                                                                                                                                                                                                                                                                                                                                                                                                                                                                                                                                                          | k within 100 ft. of a water<br>backs or retaining walls, culvert<br>inted social trails in the vicinity |
| of the desired segment. The attached photos are broken into three parts, or three projects, and                                                                                                                                                                                                                                                                                                                                                                                                                                                                                                                                                                                                                                                                                                                                                                                                                                                                                                                                                                                                                                                                                                                                                                                                                                                                                                                                                                                                                                                                                                                                                                                                                                                                                                                                                                                                                                                                                                                                                                                                                               | is, or three projects, and                                                                              |
| indicated by three different colors in the images of this plan, and corresponding map colors                                                                                                                                                                                                                                                                                                                                                                                                                                                                                                                                                                                                                                                                                                                                                                                                                                                                                                                                                                                                                                                                                                                                                                                                                                                                                                                                                                                                                                                                                                                                                                                                                                                                                                                                                                                                                                                                                                                                                                                                                                  | ding map colors.                                                                                        |
| Work Schedule: 4/29/16 until completion. Estimated completion 5/9                                                                                                                                                                                                                                                                                                                                                                                                                                                                                                                                                                                                                                                                                                                                                                                                                                                                                                                                                                                                                                                                                                                                                                                                                                                                                                                                                                                                                                                                                                                                                                                                                                                                                                                                                                                                                                                                                                                                                                                                                                                             |                                                                                                         |
| 🖎 Attached map depicting area of work (required). 🛽 Digital photo (before) 🗖 Digital photo (after).                                                                                                                                                                                                                                                                                                                                                                                                                                                                                                                                                                                                                                                                                                                                                                                                                                                                                                                                                                                                                                                                                                                                                                                                                                                                                                                                                                                                                                                                                                                                                                                                                                                                                                                                                                                                                                                                                                                                                                                                                           | Digital photo (after).                                                                                  |
| Submitted by (print): Erik Mickelson Signature: $\leq \mathcal{U}$                                                                                                                                                                                                                                                                                                                                                                                                                                                                                                                                                                                                                                                                                                                                                                                                                                                                                                                                                                                                                                                                                                                                                                                                                                                                                                                                                                                                                                                                                                                                                                                                                                                                                                                                                                                                                                                                                                                                                                                                                                                            | Much                                                                                                    |
|                                                                                                                                                                                                                                                                                                                                                                                                                                                                                                                                                                                                                                                                                                                                                                                                                                                                                                                                                                                                                                                                                                                                                                                                                                                                                                                                                                                                                                                                                                                                                                                                                                                                                                                                                                                                                                                                                                                                                                                                                                                                                                                               | Date: 3/6/16                                                                                            |
| Approved by Park Manager (print):                                                                                                                                                                                                                                                                                                                                                                                                                                                                                                                                                                                                                                                                                                                                                                                                                                                                                                                                                                                                                                                                                                                                                                                                                                                                                                                                                                                                                                                                                                                                                                                                                                                                                                                                                                                                                                                                                                                                                                                                                                                                                             |                                                                                                         |
|                                                                                                                                                                                                                                                                                                                                                                                                                                                                                                                                                                                                                                                                                                                                                                                                                                                                                                                                                                                                                                                                                                                                                                                                                                                                                                                                                                                                                                                                                                                                                                                                                                                                                                                                                                                                                                                                                                                                                                                                                                                                                                                               | Date:                                                                                                   |
| CONTRACTOR OF THE PROPERTY OF |                                                                                                         |