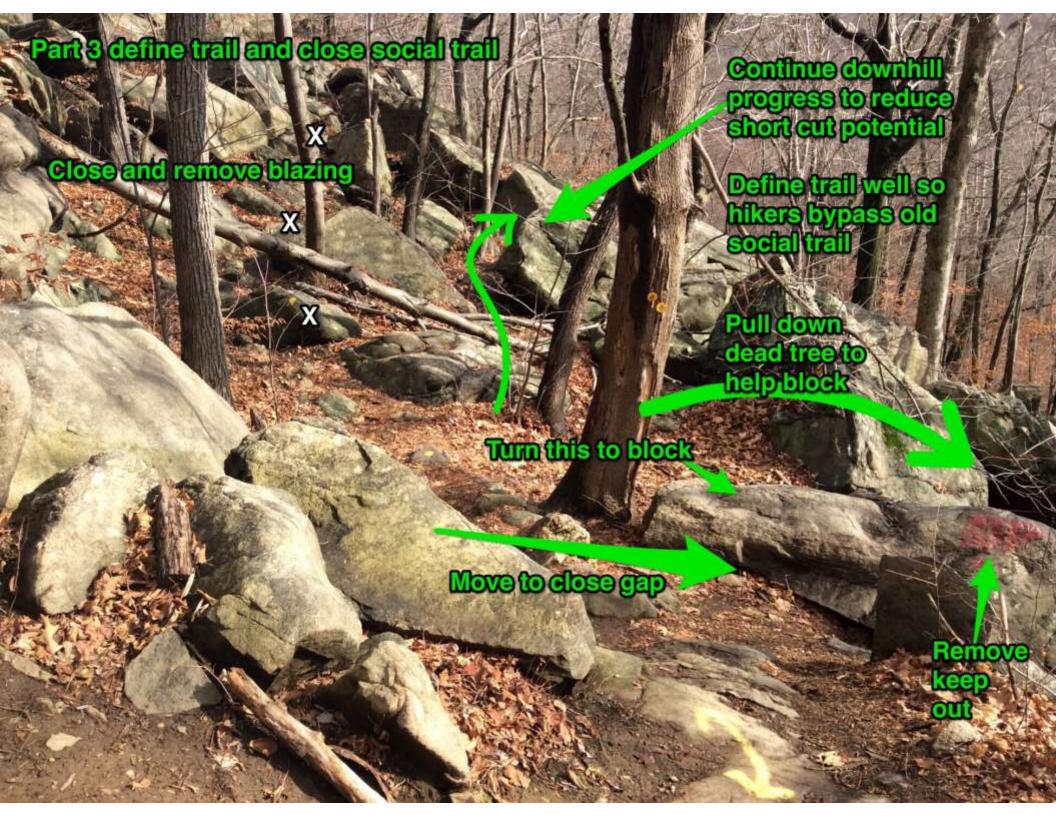

| erosion control structures) on existing designated trails.                                                                                                                                                                                                                                                                                                                                                                                                                                                                                                                                                                                                                                                                                                                                                                                                                                                                                                                                                                                                                                                                                                                                                                                                                                                                                                                                                                                                                                                                                                                                                                                                                                                                                                                                                                                                                                                                                                                                                                                                                                                                    |                                                                                                         |
|-------------------------------------------------------------------------------------------------------------------------------------------------------------------------------------------------------------------------------------------------------------------------------------------------------------------------------------------------------------------------------------------------------------------------------------------------------------------------------------------------------------------------------------------------------------------------------------------------------------------------------------------------------------------------------------------------------------------------------------------------------------------------------------------------------------------------------------------------------------------------------------------------------------------------------------------------------------------------------------------------------------------------------------------------------------------------------------------------------------------------------------------------------------------------------------------------------------------------------------------------------------------------------------------------------------------------------------------------------------------------------------------------------------------------------------------------------------------------------------------------------------------------------------------------------------------------------------------------------------------------------------------------------------------------------------------------------------------------------------------------------------------------------------------------------------------------------------------------------------------------------------------------------------------------------------------------------------------------------------------------------------------------------------------------------------------------------------------------------------------------------|---------------------------------------------------------------------------------------------------------|
| State Park Name: Hudson Highlands                                                                                                                                                                                                                                                                                                                                                                                                                                                                                                                                                                                                                                                                                                                                                                                                                                                                                                                                                                                                                                                                                                                                                                                                                                                                                                                                                                                                                                                                                                                                                                                                                                                                                                                                                                                                                                                                                                                                                                                                                                                                                             | Year: 20 16                                                                                             |
| Organization: The New York-New Jersey Trail Conference Contact Name: Erik Mickelson Contact Address: 600 Ramapo Valley Rd. Contact Phone #: 760-893-9331 Contact Email Address: emickelson@nynjtc.org                                                                                                                                                                                                                                                                                                                                                                                                                                                                                                                                                                                                                                                                                                                                                                                                                                                                                                                                                                                                                                                                                                                                                                                                                                                                                                                                                                                                                                                                                                                                                                                                                                                                                                                                                                                                                                                                                                                         |                                                                                                         |
| Trail Name: Undercliff Description of location of trail section to be worked on (if applicable):                                                                                                                                                                                                                                                                                                                                                                                                                                                                                                                                                                                                                                                                                                                                                                                                                                                                                                                                                                                                                                                                                                                                                                                                                                                                                                                                                                                                                                                                                                                                                                                                                                                                                                                                                                                                                                                                                                                                                                                                                              |                                                                                                         |
| GPS coordinates if available. Format: Decimal Degrees; Datum (circle one): NAD27, 83 or WGS84 (preferred) (Lat/Long): 41°26'33.6", -73°58'03.0"                                                                                                                                                                                                                                                                                                                                                                                                                                                                                                                                                                                                                                                                                                                                                                                                                                                                                                                                                                                                                                                                                                                                                                                                                                                                                                                                                                                                                                                                                                                                                                                                                                                                                                                                                                                                                                                                                                                                                                               | AD27, 83 or WGS84 (preferred)                                                                           |
| Type of work (check all that apply):  Xine Agne alignment/relocation of trail section  Xine trail development (includes designating new trails)  In tread upgrades including installation of water management structures  In trail closure/Restoration  Other:                                                                                                                                                                                                                                                                                                                                                                                                                                                                                                                                                                                                                                                                                                                                                                                                                                                                                                                                                                                                                                                                                                                                                                                                                                                                                                                                                                                                                                                                                                                                                                                                                                                                                                                                                                                                                                                                | res                                                                                                     |
| Scope of work included in Trails Plan: TYes MNo (If no, requires additional review of proposal)                                                                                                                                                                                                                                                                                                                                                                                                                                                                                                                                                                                                                                                                                                                                                                                                                                                                                                                                                                                                                                                                                                                                                                                                                                                                                                                                                                                                                                                                                                                                                                                                                                                                                                                                                                                                                                                                                                                                                                                                                               | review of proposal)                                                                                     |
| Description of work: (be specific including rock moving, tree cutting, trail work within 100 ft. of a water body/wetland, bridge work ( <i>may require DEC permit</i> ), construction of switchbacks or retaining walls, culvert and turnpike installation, etc.): Definition of social trail, and closure of unwanted social trails in the vicinity                                                                                                                                                                                                                                                                                                                                                                                                                                                                                                                                                                                                                                                                                                                                                                                                                                                                                                                                                                                                                                                                                                                                                                                                                                                                                                                                                                                                                                                                                                                                                                                                                                                                                                                                                                          | k within 100 ft. of a water<br>backs or retaining walls, culvert<br>inted social trails in the vicinity |
| of the desired segment. The attached photos are broken into three parts, or three projects, and                                                                                                                                                                                                                                                                                                                                                                                                                                                                                                                                                                                                                                                                                                                                                                                                                                                                                                                                                                                                                                                                                                                                                                                                                                                                                                                                                                                                                                                                                                                                                                                                                                                                                                                                                                                                                                                                                                                                                                                                                               | is, or three projects, and                                                                              |
| indicated by three different colors in the images of this plan, and corresponding map colors                                                                                                                                                                                                                                                                                                                                                                                                                                                                                                                                                                                                                                                                                                                                                                                                                                                                                                                                                                                                                                                                                                                                                                                                                                                                                                                                                                                                                                                                                                                                                                                                                                                                                                                                                                                                                                                                                                                                                                                                                                  | ding map colors.                                                                                        |
| Work Schedule: 4/29/16 until completion. Estimated completion 5/9                                                                                                                                                                                                                                                                                                                                                                                                                                                                                                                                                                                                                                                                                                                                                                                                                                                                                                                                                                                                                                                                                                                                                                                                                                                                                                                                                                                                                                                                                                                                                                                                                                                                                                                                                                                                                                                                                                                                                                                                                                                             |                                                                                                         |
| 🖎 Attached map depicting area of work (required). 🛽 Digital photo (before) 🗖 Digital photo (after).                                                                                                                                                                                                                                                                                                                                                                                                                                                                                                                                                                                                                                                                                                                                                                                                                                                                                                                                                                                                                                                                                                                                                                                                                                                                                                                                                                                                                                                                                                                                                                                                                                                                                                                                                                                                                                                                                                                                                                                                                           | Digital photo (after).                                                                                  |
| Submitted by (print): Erik Mickelson Signature: $\leq \mathcal{U}$                                                                                                                                                                                                                                                                                                                                                                                                                                                                                                                                                                                                                                                                                                                                                                                                                                                                                                                                                                                                                                                                                                                                                                                                                                                                                                                                                                                                                                                                                                                                                                                                                                                                                                                                                                                                                                                                                                                                                                                                                                                            | Much                                                                                                    |
|                                                                                                                                                                                                                                                                                                                                                                                                                                                                                                                                                                                                                                                                                                                                                                                                                                                                                                                                                                                                                                                                                                                                                                                                                                                                                                                                                                                                                                                                                                                                                                                                                                                                                                                                                                                                                                                                                                                                                                                                                                                                                                                               | Date: 3/6/16                                                                                            |
| Approved by Park Manager (print):                                                                                                                                                                                                                                                                                                                                                                                                                                                                                                                                                                                                                                                                                                                                                                                                                                                                                                                                                                                                                                                                                                                                                                                                                                                                                                                                                                                                                                                                                                                                                                                                                                                                                                                                                                                                                                                                                                                                                                                                                                                                                             |                                                                                                         |
|                                                                                                                                                                                                                                                                                                                                                                                                                                                                                                                                                                                                                                                                                                                                                                                                                                                                                                                                                                                                                                                                                                                                                                                                                                                                                                                                                                                                                                                                                                                                                                                                                                                                                                                                                                                                                                                                                                                                                                                                                                                                                                                               | Date:                                                                                                   |
| CONTRACTOR OF THE PROPERTY OF |                                                                                                         |