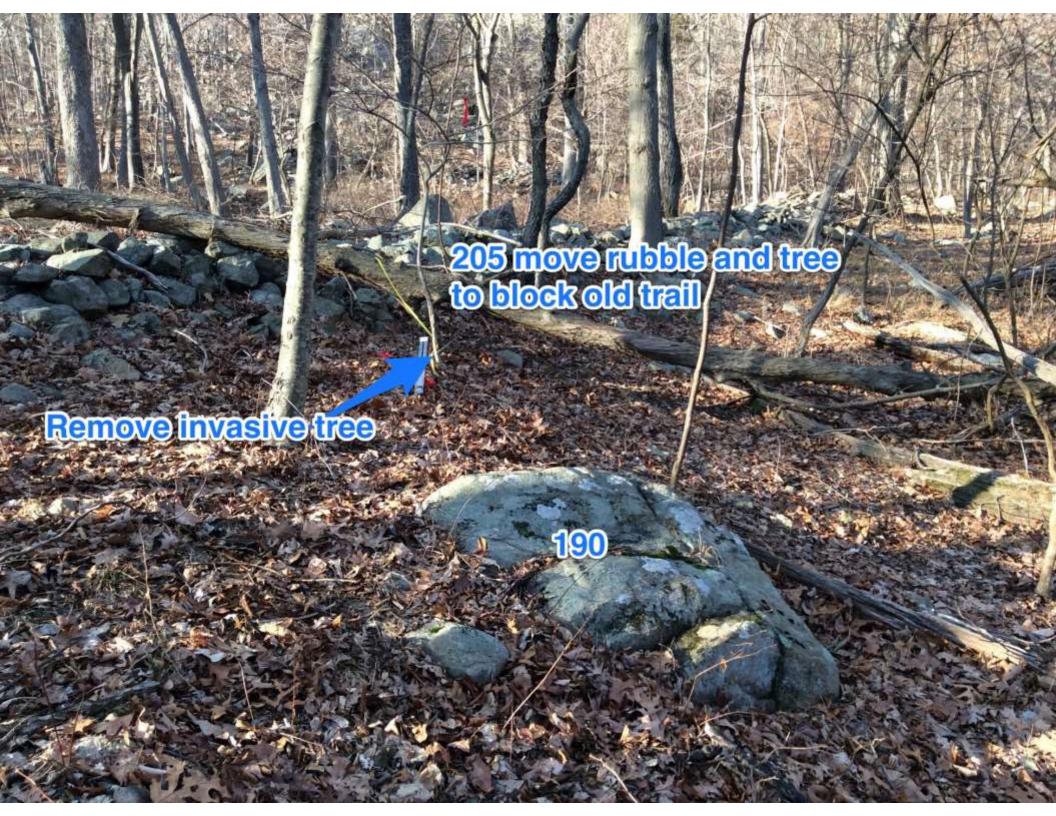

| erosion control structures) on existing designated trails.                                                                                                                                                                                                                                                                                                                                                                                                                                                                                                                                                                                                                                                                                                                                                                                                                                                                                                                                                                                                                                                                                                                                                                                                                                                                                                                                                                                                                                                                                                                                                                                                                                                                                                                                                                                                                                                                                                                                                                                                                                                                    |                                                                                                         |
|-------------------------------------------------------------------------------------------------------------------------------------------------------------------------------------------------------------------------------------------------------------------------------------------------------------------------------------------------------------------------------------------------------------------------------------------------------------------------------------------------------------------------------------------------------------------------------------------------------------------------------------------------------------------------------------------------------------------------------------------------------------------------------------------------------------------------------------------------------------------------------------------------------------------------------------------------------------------------------------------------------------------------------------------------------------------------------------------------------------------------------------------------------------------------------------------------------------------------------------------------------------------------------------------------------------------------------------------------------------------------------------------------------------------------------------------------------------------------------------------------------------------------------------------------------------------------------------------------------------------------------------------------------------------------------------------------------------------------------------------------------------------------------------------------------------------------------------------------------------------------------------------------------------------------------------------------------------------------------------------------------------------------------------------------------------------------------------------------------------------------------|---------------------------------------------------------------------------------------------------------|
| State Park Name: Hudson Highlands                                                                                                                                                                                                                                                                                                                                                                                                                                                                                                                                                                                                                                                                                                                                                                                                                                                                                                                                                                                                                                                                                                                                                                                                                                                                                                                                                                                                                                                                                                                                                                                                                                                                                                                                                                                                                                                                                                                                                                                                                                                                                             | Year: 20 16                                                                                             |
| Organization: The New York-New Jersey Trail Conference Contact Name: Erik Mickelson Contact Address: 600 Ramapo Valley Rd. Contact Phone #: 760-893-9331 Contact Email Address: emickelson@nynjtc.org                                                                                                                                                                                                                                                                                                                                                                                                                                                                                                                                                                                                                                                                                                                                                                                                                                                                                                                                                                                                                                                                                                                                                                                                                                                                                                                                                                                                                                                                                                                                                                                                                                                                                                                                                                                                                                                                                                                         |                                                                                                         |
| Trail Name: Undercliff Description of location of trail section to be worked on (if applicable):                                                                                                                                                                                                                                                                                                                                                                                                                                                                                                                                                                                                                                                                                                                                                                                                                                                                                                                                                                                                                                                                                                                                                                                                                                                                                                                                                                                                                                                                                                                                                                                                                                                                                                                                                                                                                                                                                                                                                                                                                              |                                                                                                         |
| GPS coordinates if available. Format: Decimal Degrees; Datum (circle one): NAD27, 83 or WGS84 (preferred) (Lat/Long): 41°26'33.6", -73°58'03.0"                                                                                                                                                                                                                                                                                                                                                                                                                                                                                                                                                                                                                                                                                                                                                                                                                                                                                                                                                                                                                                                                                                                                                                                                                                                                                                                                                                                                                                                                                                                                                                                                                                                                                                                                                                                                                                                                                                                                                                               | AD27, 83 or WGS84 (preferred)                                                                           |
| Type of work (check all that apply):  Xine Agne alignment/relocation of trail section  Xine trail development (includes designating new trails)  In tread upgrades including installation of water management structures  In trail closure/Restoration  Other:                                                                                                                                                                                                                                                                                                                                                                                                                                                                                                                                                                                                                                                                                                                                                                                                                                                                                                                                                                                                                                                                                                                                                                                                                                                                                                                                                                                                                                                                                                                                                                                                                                                                                                                                                                                                                                                                | res                                                                                                     |
| Scope of work included in Trails Plan: TYes MNo (If no, requires additional review of proposal)                                                                                                                                                                                                                                                                                                                                                                                                                                                                                                                                                                                                                                                                                                                                                                                                                                                                                                                                                                                                                                                                                                                                                                                                                                                                                                                                                                                                                                                                                                                                                                                                                                                                                                                                                                                                                                                                                                                                                                                                                               | review of proposal)                                                                                     |
| Description of work: (be specific including rock moving, tree cutting, trail work within 100 ft. of a water body/wetland, bridge work ( <i>may require DEC permit</i> ), construction of switchbacks or retaining walls, culvert and turnpike installation, etc.): Definition of social trail, and closure of unwanted social trails in the vicinity                                                                                                                                                                                                                                                                                                                                                                                                                                                                                                                                                                                                                                                                                                                                                                                                                                                                                                                                                                                                                                                                                                                                                                                                                                                                                                                                                                                                                                                                                                                                                                                                                                                                                                                                                                          | k within 100 ft. of a water<br>backs or retaining walls, culvert<br>inted social trails in the vicinity |
| of the desired segment. The attached photos are broken into three parts, or three projects, and                                                                                                                                                                                                                                                                                                                                                                                                                                                                                                                                                                                                                                                                                                                                                                                                                                                                                                                                                                                                                                                                                                                                                                                                                                                                                                                                                                                                                                                                                                                                                                                                                                                                                                                                                                                                                                                                                                                                                                                                                               | is, or three projects, and                                                                              |
| indicated by three different colors in the images of this plan, and corresponding map colors                                                                                                                                                                                                                                                                                                                                                                                                                                                                                                                                                                                                                                                                                                                                                                                                                                                                                                                                                                                                                                                                                                                                                                                                                                                                                                                                                                                                                                                                                                                                                                                                                                                                                                                                                                                                                                                                                                                                                                                                                                  | ding map colors.                                                                                        |
| Work Schedule: 4/29/16 until completion. Estimated completion 5/9                                                                                                                                                                                                                                                                                                                                                                                                                                                                                                                                                                                                                                                                                                                                                                                                                                                                                                                                                                                                                                                                                                                                                                                                                                                                                                                                                                                                                                                                                                                                                                                                                                                                                                                                                                                                                                                                                                                                                                                                                                                             |                                                                                                         |
| 🖎 Attached map depicting area of work (required). 🛽 Digital photo (before) 🗖 Digital photo (after).                                                                                                                                                                                                                                                                                                                                                                                                                                                                                                                                                                                                                                                                                                                                                                                                                                                                                                                                                                                                                                                                                                                                                                                                                                                                                                                                                                                                                                                                                                                                                                                                                                                                                                                                                                                                                                                                                                                                                                                                                           | Digital photo (after).                                                                                  |
| Submitted by (print): Erik Mickelson Signature: $\leq \mathcal{U}$                                                                                                                                                                                                                                                                                                                                                                                                                                                                                                                                                                                                                                                                                                                                                                                                                                                                                                                                                                                                                                                                                                                                                                                                                                                                                                                                                                                                                                                                                                                                                                                                                                                                                                                                                                                                                                                                                                                                                                                                                                                            | Much                                                                                                    |
|                                                                                                                                                                                                                                                                                                                                                                                                                                                                                                                                                                                                                                                                                                                                                                                                                                                                                                                                                                                                                                                                                                                                                                                                                                                                                                                                                                                                                                                                                                                                                                                                                                                                                                                                                                                                                                                                                                                                                                                                                                                                                                                               | Date: 3/6/16                                                                                            |
| Approved by Park Manager (print):                                                                                                                                                                                                                                                                                                                                                                                                                                                                                                                                                                                                                                                                                                                                                                                                                                                                                                                                                                                                                                                                                                                                                                                                                                                                                                                                                                                                                                                                                                                                                                                                                                                                                                                                                                                                                                                                                                                                                                                                                                                                                             |                                                                                                         |
|                                                                                                                                                                                                                                                                                                                                                                                                                                                                                                                                                                                                                                                                                                                                                                                                                                                                                                                                                                                                                                                                                                                                                                                                                                                                                                                                                                                                                                                                                                                                                                                                                                                                                                                                                                                                                                                                                                                                                                                                                                                                                                                               | Date:                                                                                                   |
| CONTRACTOR OF THE PROPERTY OF |                                                                                                         |