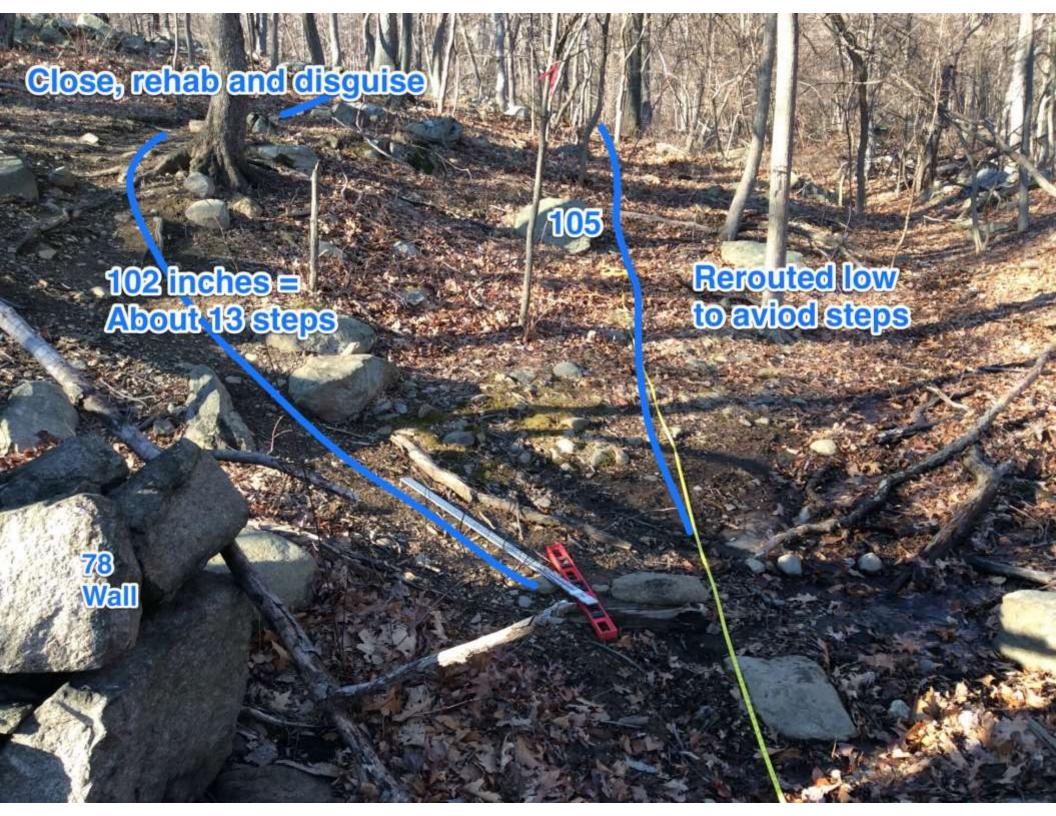

| erosion control structures) on existing designated trails.                                                                                                                                                                                                                                                                                                                                                                                                                                                                                                                                                                                                                                                                                                                                                                                                                                                                                                                                                                                                                                                                                                                                                                                                                                                                                                                                                                                                                                                                                                                                                                                                                                                                                                                                                                                                                                                                                                                                                                                                                                                                    |                                                                                                         |
|-------------------------------------------------------------------------------------------------------------------------------------------------------------------------------------------------------------------------------------------------------------------------------------------------------------------------------------------------------------------------------------------------------------------------------------------------------------------------------------------------------------------------------------------------------------------------------------------------------------------------------------------------------------------------------------------------------------------------------------------------------------------------------------------------------------------------------------------------------------------------------------------------------------------------------------------------------------------------------------------------------------------------------------------------------------------------------------------------------------------------------------------------------------------------------------------------------------------------------------------------------------------------------------------------------------------------------------------------------------------------------------------------------------------------------------------------------------------------------------------------------------------------------------------------------------------------------------------------------------------------------------------------------------------------------------------------------------------------------------------------------------------------------------------------------------------------------------------------------------------------------------------------------------------------------------------------------------------------------------------------------------------------------------------------------------------------------------------------------------------------------|---------------------------------------------------------------------------------------------------------|
| State Park Name: Hudson Highlands                                                                                                                                                                                                                                                                                                                                                                                                                                                                                                                                                                                                                                                                                                                                                                                                                                                                                                                                                                                                                                                                                                                                                                                                                                                                                                                                                                                                                                                                                                                                                                                                                                                                                                                                                                                                                                                                                                                                                                                                                                                                                             | Year: 20 16                                                                                             |
| Organization: The New York-New Jersey Trail Conference Contact Name: Erik Mickelson Contact Address: 600 Ramapo Valley Rd. Contact Phone #: 760-893-9331 Contact Email Address: emickelson@nynjtc.org                                                                                                                                                                                                                                                                                                                                                                                                                                                                                                                                                                                                                                                                                                                                                                                                                                                                                                                                                                                                                                                                                                                                                                                                                                                                                                                                                                                                                                                                                                                                                                                                                                                                                                                                                                                                                                                                                                                         |                                                                                                         |
| Trail Name: Undercliff Description of location of trail section to be worked on (if applicable):                                                                                                                                                                                                                                                                                                                                                                                                                                                                                                                                                                                                                                                                                                                                                                                                                                                                                                                                                                                                                                                                                                                                                                                                                                                                                                                                                                                                                                                                                                                                                                                                                                                                                                                                                                                                                                                                                                                                                                                                                              |                                                                                                         |
| GPS coordinates if available. Format: Decimal Degrees; Datum (circle one): NAD27, 83 or WGS84 (preferred) (Lat/Long): 41°26'33.6", -73°58'03.0"                                                                                                                                                                                                                                                                                                                                                                                                                                                                                                                                                                                                                                                                                                                                                                                                                                                                                                                                                                                                                                                                                                                                                                                                                                                                                                                                                                                                                                                                                                                                                                                                                                                                                                                                                                                                                                                                                                                                                                               | AD27, 83 or WGS84 (preferred)                                                                           |
| Type of work (check all that apply):  Xine Agne alignment/relocation of trail section  Xine trail development (includes designating new trails)  In tread upgrades including installation of water management structures  In trail closure/Restoration  Other:                                                                                                                                                                                                                                                                                                                                                                                                                                                                                                                                                                                                                                                                                                                                                                                                                                                                                                                                                                                                                                                                                                                                                                                                                                                                                                                                                                                                                                                                                                                                                                                                                                                                                                                                                                                                                                                                | res                                                                                                     |
| Scope of work included in Trails Plan: TYes MNo (If no, requires additional review of proposal)                                                                                                                                                                                                                                                                                                                                                                                                                                                                                                                                                                                                                                                                                                                                                                                                                                                                                                                                                                                                                                                                                                                                                                                                                                                                                                                                                                                                                                                                                                                                                                                                                                                                                                                                                                                                                                                                                                                                                                                                                               | review of proposal)                                                                                     |
| Description of work: (be specific including rock moving, tree cutting, trail work within 100 ft. of a water body/wetland, bridge work ( <i>may require DEC permit</i> ), construction of switchbacks or retaining walls, culvert and turnpike installation, etc.): Definition of social trail, and closure of unwanted social trails in the vicinity                                                                                                                                                                                                                                                                                                                                                                                                                                                                                                                                                                                                                                                                                                                                                                                                                                                                                                                                                                                                                                                                                                                                                                                                                                                                                                                                                                                                                                                                                                                                                                                                                                                                                                                                                                          | k within 100 ft. of a water<br>backs or retaining walls, culvert<br>inted social trails in the vicinity |
| of the desired segment. The attached photos are broken into three parts, or three projects, and                                                                                                                                                                                                                                                                                                                                                                                                                                                                                                                                                                                                                                                                                                                                                                                                                                                                                                                                                                                                                                                                                                                                                                                                                                                                                                                                                                                                                                                                                                                                                                                                                                                                                                                                                                                                                                                                                                                                                                                                                               | is, or three projects, and                                                                              |
| indicated by three different colors in the images of this plan, and corresponding map colors                                                                                                                                                                                                                                                                                                                                                                                                                                                                                                                                                                                                                                                                                                                                                                                                                                                                                                                                                                                                                                                                                                                                                                                                                                                                                                                                                                                                                                                                                                                                                                                                                                                                                                                                                                                                                                                                                                                                                                                                                                  | ding map colors.                                                                                        |
| Work Schedule: 4/29/16 until completion. Estimated completion 5/9                                                                                                                                                                                                                                                                                                                                                                                                                                                                                                                                                                                                                                                                                                                                                                                                                                                                                                                                                                                                                                                                                                                                                                                                                                                                                                                                                                                                                                                                                                                                                                                                                                                                                                                                                                                                                                                                                                                                                                                                                                                             |                                                                                                         |
| 🖎 Attached map depicting area of work (required). 🛽 Digital photo (before) 🗖 Digital photo (after).                                                                                                                                                                                                                                                                                                                                                                                                                                                                                                                                                                                                                                                                                                                                                                                                                                                                                                                                                                                                                                                                                                                                                                                                                                                                                                                                                                                                                                                                                                                                                                                                                                                                                                                                                                                                                                                                                                                                                                                                                           | Digital photo (after).                                                                                  |
| Submitted by (print): Erik Mickelson Signature: $\leq \mathcal{U}$                                                                                                                                                                                                                                                                                                                                                                                                                                                                                                                                                                                                                                                                                                                                                                                                                                                                                                                                                                                                                                                                                                                                                                                                                                                                                                                                                                                                                                                                                                                                                                                                                                                                                                                                                                                                                                                                                                                                                                                                                                                            | Much                                                                                                    |
|                                                                                                                                                                                                                                                                                                                                                                                                                                                                                                                                                                                                                                                                                                                                                                                                                                                                                                                                                                                                                                                                                                                                                                                                                                                                                                                                                                                                                                                                                                                                                                                                                                                                                                                                                                                                                                                                                                                                                                                                                                                                                                                               | Date: 3/6/16                                                                                            |
| Approved by Park Manager (print):                                                                                                                                                                                                                                                                                                                                                                                                                                                                                                                                                                                                                                                                                                                                                                                                                                                                                                                                                                                                                                                                                                                                                                                                                                                                                                                                                                                                                                                                                                                                                                                                                                                                                                                                                                                                                                                                                                                                                                                                                                                                                             |                                                                                                         |
|                                                                                                                                                                                                                                                                                                                                                                                                                                                                                                                                                                                                                                                                                                                                                                                                                                                                                                                                                                                                                                                                                                                                                                                                                                                                                                                                                                                                                                                                                                                                                                                                                                                                                                                                                                                                                                                                                                                                                                                                                                                                                                                               | Date:                                                                                                   |
| CONTRACTOR OF THE PROPERTY OF |                                                                                                         |