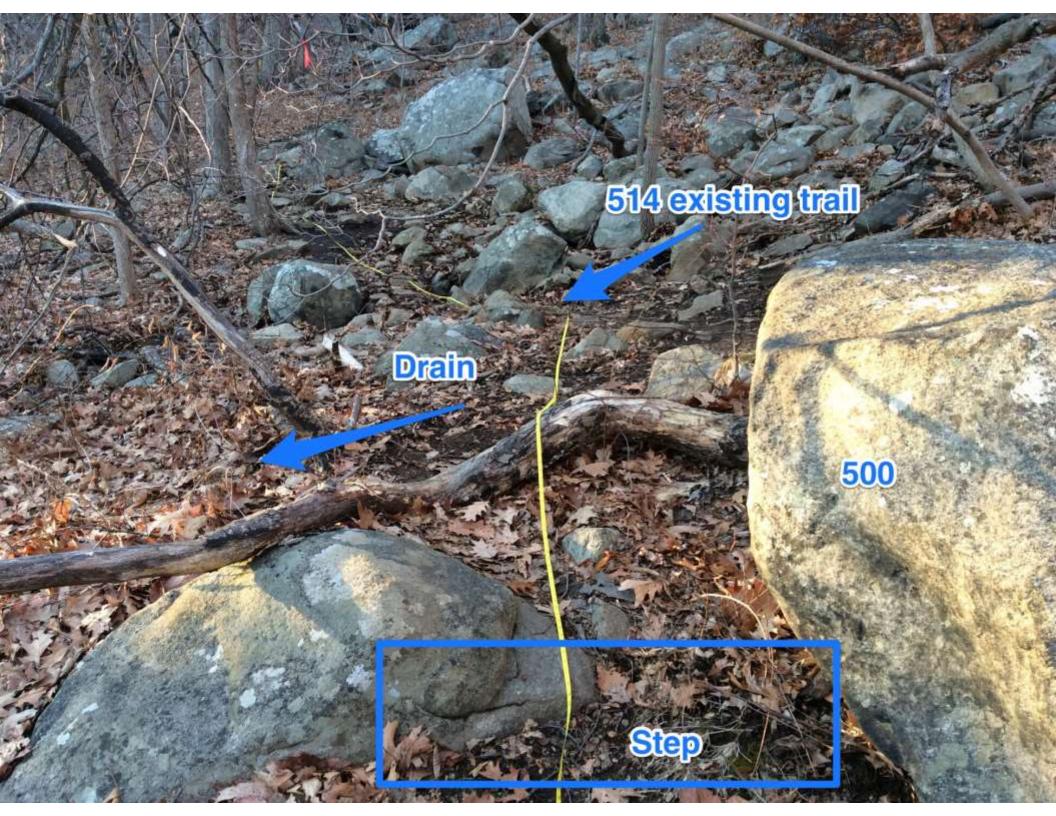

| erosion control structures) on existing designated trails.                                                                                                                                                                                                                                                                                                                                                                                                                                                                                                                                                                                                                                                                                                                                                                                                                                                                                                                                                                                                                                                                                                                                                                                                                                                                                                                                                                                                                                                                                                                                                                                                                                                                                                                                                                                                                                                                                                                                                                                                                                                                    |                                                                                                         |
|-------------------------------------------------------------------------------------------------------------------------------------------------------------------------------------------------------------------------------------------------------------------------------------------------------------------------------------------------------------------------------------------------------------------------------------------------------------------------------------------------------------------------------------------------------------------------------------------------------------------------------------------------------------------------------------------------------------------------------------------------------------------------------------------------------------------------------------------------------------------------------------------------------------------------------------------------------------------------------------------------------------------------------------------------------------------------------------------------------------------------------------------------------------------------------------------------------------------------------------------------------------------------------------------------------------------------------------------------------------------------------------------------------------------------------------------------------------------------------------------------------------------------------------------------------------------------------------------------------------------------------------------------------------------------------------------------------------------------------------------------------------------------------------------------------------------------------------------------------------------------------------------------------------------------------------------------------------------------------------------------------------------------------------------------------------------------------------------------------------------------------|---------------------------------------------------------------------------------------------------------|
| State Park Name: Hudson Highlands                                                                                                                                                                                                                                                                                                                                                                                                                                                                                                                                                                                                                                                                                                                                                                                                                                                                                                                                                                                                                                                                                                                                                                                                                                                                                                                                                                                                                                                                                                                                                                                                                                                                                                                                                                                                                                                                                                                                                                                                                                                                                             | Year: 20 16                                                                                             |
| Organization: The New York-New Jersey Trail Conference Contact Name: Erik Mickelson Contact Address: 600 Ramapo Valley Rd. Contact Phone #: 760-893-9331 Contact Email Address: emickelson@nynjtc.org                                                                                                                                                                                                                                                                                                                                                                                                                                                                                                                                                                                                                                                                                                                                                                                                                                                                                                                                                                                                                                                                                                                                                                                                                                                                                                                                                                                                                                                                                                                                                                                                                                                                                                                                                                                                                                                                                                                         |                                                                                                         |
| Trail Name: Undercliff Description of location of trail section to be worked on (if applicable):                                                                                                                                                                                                                                                                                                                                                                                                                                                                                                                                                                                                                                                                                                                                                                                                                                                                                                                                                                                                                                                                                                                                                                                                                                                                                                                                                                                                                                                                                                                                                                                                                                                                                                                                                                                                                                                                                                                                                                                                                              |                                                                                                         |
| GPS coordinates if available. Format: Decimal Degrees; Datum (circle one): NAD27, 83 or WGS84 (preferred) (Lat/Long): 41°26'33.6", -73°58'03.0"                                                                                                                                                                                                                                                                                                                                                                                                                                                                                                                                                                                                                                                                                                                                                                                                                                                                                                                                                                                                                                                                                                                                                                                                                                                                                                                                                                                                                                                                                                                                                                                                                                                                                                                                                                                                                                                                                                                                                                               | AD27, 83 or WGS84 (preferred)                                                                           |
| Type of work (check all that apply):  Xine Agne alignment/relocation of trail section  Xine trail development (includes designating new trails)  In tread upgrades including installation of water management structures  In trail closure/Restoration  Other:                                                                                                                                                                                                                                                                                                                                                                                                                                                                                                                                                                                                                                                                                                                                                                                                                                                                                                                                                                                                                                                                                                                                                                                                                                                                                                                                                                                                                                                                                                                                                                                                                                                                                                                                                                                                                                                                | res                                                                                                     |
| Scope of work included in Trails Plan: TYes MNo (If no, requires additional review of proposal)                                                                                                                                                                                                                                                                                                                                                                                                                                                                                                                                                                                                                                                                                                                                                                                                                                                                                                                                                                                                                                                                                                                                                                                                                                                                                                                                                                                                                                                                                                                                                                                                                                                                                                                                                                                                                                                                                                                                                                                                                               | review of proposal)                                                                                     |
| Description of work: (be specific including rock moving, tree cutting, trail work within 100 ft. of a water body/wetland, bridge work ( <i>may require DEC permit</i> ), construction of switchbacks or retaining walls, culvert and turnpike installation, etc.): Definition of social trail, and closure of unwanted social trails in the vicinity                                                                                                                                                                                                                                                                                                                                                                                                                                                                                                                                                                                                                                                                                                                                                                                                                                                                                                                                                                                                                                                                                                                                                                                                                                                                                                                                                                                                                                                                                                                                                                                                                                                                                                                                                                          | k within 100 ft. of a water<br>backs or retaining walls, culvert<br>inted social trails in the vicinity |
| of the desired segment. The attached photos are broken into three parts, or three projects, and                                                                                                                                                                                                                                                                                                                                                                                                                                                                                                                                                                                                                                                                                                                                                                                                                                                                                                                                                                                                                                                                                                                                                                                                                                                                                                                                                                                                                                                                                                                                                                                                                                                                                                                                                                                                                                                                                                                                                                                                                               | is, or three projects, and                                                                              |
| indicated by three different colors in the images of this plan, and corresponding map colors                                                                                                                                                                                                                                                                                                                                                                                                                                                                                                                                                                                                                                                                                                                                                                                                                                                                                                                                                                                                                                                                                                                                                                                                                                                                                                                                                                                                                                                                                                                                                                                                                                                                                                                                                                                                                                                                                                                                                                                                                                  | ding map colors.                                                                                        |
| Work Schedule: 4/29/16 until completion. Estimated completion 5/9                                                                                                                                                                                                                                                                                                                                                                                                                                                                                                                                                                                                                                                                                                                                                                                                                                                                                                                                                                                                                                                                                                                                                                                                                                                                                                                                                                                                                                                                                                                                                                                                                                                                                                                                                                                                                                                                                                                                                                                                                                                             |                                                                                                         |
| 🖎 Attached map depicting area of work (required). 🛽 Digital photo (before) 🗖 Digital photo (after).                                                                                                                                                                                                                                                                                                                                                                                                                                                                                                                                                                                                                                                                                                                                                                                                                                                                                                                                                                                                                                                                                                                                                                                                                                                                                                                                                                                                                                                                                                                                                                                                                                                                                                                                                                                                                                                                                                                                                                                                                           | Digital photo (after).                                                                                  |
| Submitted by (print): Erik Mickelson Signature: $\leq \mathcal{U}$                                                                                                                                                                                                                                                                                                                                                                                                                                                                                                                                                                                                                                                                                                                                                                                                                                                                                                                                                                                                                                                                                                                                                                                                                                                                                                                                                                                                                                                                                                                                                                                                                                                                                                                                                                                                                                                                                                                                                                                                                                                            | Much                                                                                                    |
|                                                                                                                                                                                                                                                                                                                                                                                                                                                                                                                                                                                                                                                                                                                                                                                                                                                                                                                                                                                                                                                                                                                                                                                                                                                                                                                                                                                                                                                                                                                                                                                                                                                                                                                                                                                                                                                                                                                                                                                                                                                                                                                               | Date: 3/6/16                                                                                            |
| Approved by Park Manager (print):                                                                                                                                                                                                                                                                                                                                                                                                                                                                                                                                                                                                                                                                                                                                                                                                                                                                                                                                                                                                                                                                                                                                                                                                                                                                                                                                                                                                                                                                                                                                                                                                                                                                                                                                                                                                                                                                                                                                                                                                                                                                                             |                                                                                                         |
|                                                                                                                                                                                                                                                                                                                                                                                                                                                                                                                                                                                                                                                                                                                                                                                                                                                                                                                                                                                                                                                                                                                                                                                                                                                                                                                                                                                                                                                                                                                                                                                                                                                                                                                                                                                                                                                                                                                                                                                                                                                                                                                               | Date:                                                                                                   |
| CONTRACTOR OF THE PROPERTY OF |                                                                                                         |