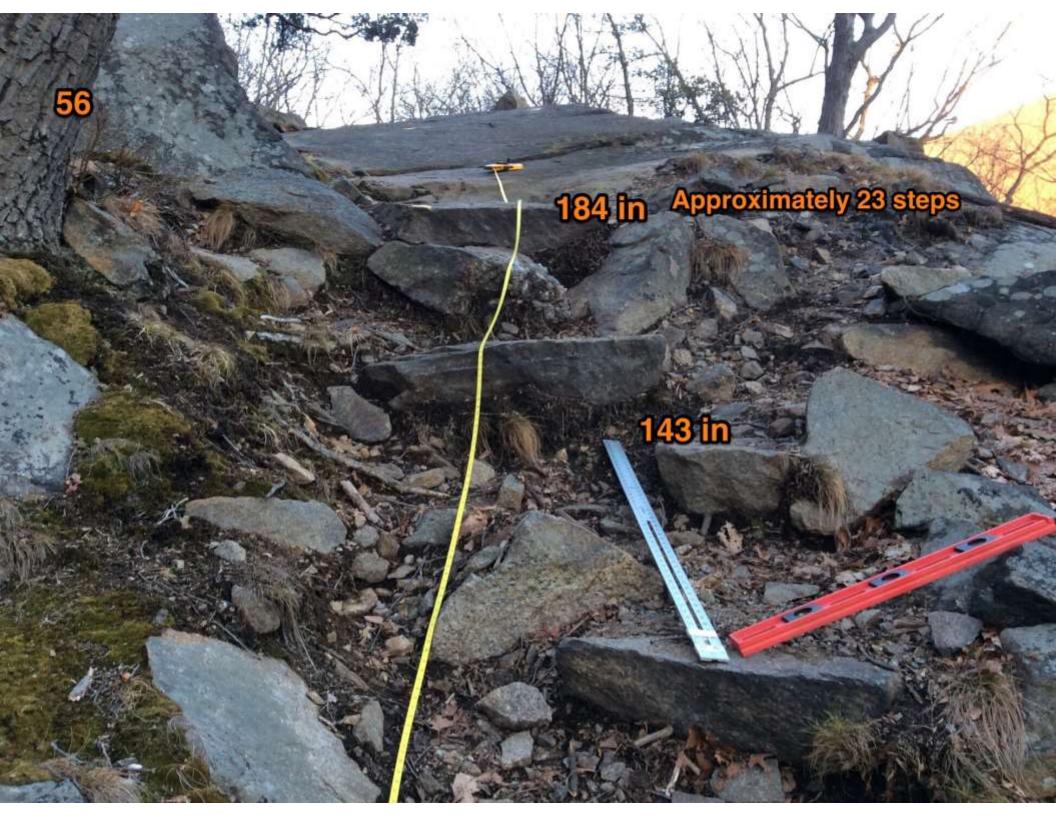

| erosion control structures) on existing designated trails.                                                                                                                                                                                                                                                                                                                                                                                                                                                                                                                                                                                                                                                                                                                                                                                                                                                                                                                                                                                                                                                                                                                                                                                                                                                                                                                                                                                                                                                                                                                                                                                                                                                                                                                                                                                                                                                                                                                                                                                                                                                                    |                                                                                                         |
|-------------------------------------------------------------------------------------------------------------------------------------------------------------------------------------------------------------------------------------------------------------------------------------------------------------------------------------------------------------------------------------------------------------------------------------------------------------------------------------------------------------------------------------------------------------------------------------------------------------------------------------------------------------------------------------------------------------------------------------------------------------------------------------------------------------------------------------------------------------------------------------------------------------------------------------------------------------------------------------------------------------------------------------------------------------------------------------------------------------------------------------------------------------------------------------------------------------------------------------------------------------------------------------------------------------------------------------------------------------------------------------------------------------------------------------------------------------------------------------------------------------------------------------------------------------------------------------------------------------------------------------------------------------------------------------------------------------------------------------------------------------------------------------------------------------------------------------------------------------------------------------------------------------------------------------------------------------------------------------------------------------------------------------------------------------------------------------------------------------------------------|---------------------------------------------------------------------------------------------------------|
| State Park Name: Hudson Highlands                                                                                                                                                                                                                                                                                                                                                                                                                                                                                                                                                                                                                                                                                                                                                                                                                                                                                                                                                                                                                                                                                                                                                                                                                                                                                                                                                                                                                                                                                                                                                                                                                                                                                                                                                                                                                                                                                                                                                                                                                                                                                             | Year: 20 16                                                                                             |
| Organization: The New York-New Jersey Trail Conference Contact Name: Erik Mickelson Contact Address: 600 Ramapo Valley Rd. Contact Phone #: 760-893-9331 Contact Email Address: emickelson@nynjtc.org                                                                                                                                                                                                                                                                                                                                                                                                                                                                                                                                                                                                                                                                                                                                                                                                                                                                                                                                                                                                                                                                                                                                                                                                                                                                                                                                                                                                                                                                                                                                                                                                                                                                                                                                                                                                                                                                                                                         |                                                                                                         |
| Trail Name: Undercliff Description of location of trail section to be worked on (if applicable):                                                                                                                                                                                                                                                                                                                                                                                                                                                                                                                                                                                                                                                                                                                                                                                                                                                                                                                                                                                                                                                                                                                                                                                                                                                                                                                                                                                                                                                                                                                                                                                                                                                                                                                                                                                                                                                                                                                                                                                                                              |                                                                                                         |
| GPS coordinates if available. Format: Decimal Degrees; Datum (circle one): NAD27, 83 or WGS84 (preferred) (Lat/Long): 41°26'33.6", -73°58'03.0"                                                                                                                                                                                                                                                                                                                                                                                                                                                                                                                                                                                                                                                                                                                                                                                                                                                                                                                                                                                                                                                                                                                                                                                                                                                                                                                                                                                                                                                                                                                                                                                                                                                                                                                                                                                                                                                                                                                                                                               | AD27, 83 or WGS84 (preferred)                                                                           |
| Type of work (check all that apply):  Xine Agne alignment/relocation of trail section  Xine trail development (includes designating new trails)  In tread upgrades including installation of water management structures  In trail closure/Restoration  Other:                                                                                                                                                                                                                                                                                                                                                                                                                                                                                                                                                                                                                                                                                                                                                                                                                                                                                                                                                                                                                                                                                                                                                                                                                                                                                                                                                                                                                                                                                                                                                                                                                                                                                                                                                                                                                                                                | res                                                                                                     |
| Scope of work included in Trails Plan: TYes MNo (If no, requires additional review of proposal)                                                                                                                                                                                                                                                                                                                                                                                                                                                                                                                                                                                                                                                                                                                                                                                                                                                                                                                                                                                                                                                                                                                                                                                                                                                                                                                                                                                                                                                                                                                                                                                                                                                                                                                                                                                                                                                                                                                                                                                                                               | review of proposal)                                                                                     |
| Description of work: (be specific including rock moving, tree cutting, trail work within 100 ft. of a water body/wetland, bridge work ( <i>may require DEC permit</i> ), construction of switchbacks or retaining walls, culvert and turnpike installation, etc.): Definition of social trail, and closure of unwanted social trails in the vicinity                                                                                                                                                                                                                                                                                                                                                                                                                                                                                                                                                                                                                                                                                                                                                                                                                                                                                                                                                                                                                                                                                                                                                                                                                                                                                                                                                                                                                                                                                                                                                                                                                                                                                                                                                                          | k within 100 ft. of a water<br>backs or retaining walls, culvert<br>inted social trails in the vicinity |
| of the desired segment. The attached photos are broken into three parts, or three projects, and                                                                                                                                                                                                                                                                                                                                                                                                                                                                                                                                                                                                                                                                                                                                                                                                                                                                                                                                                                                                                                                                                                                                                                                                                                                                                                                                                                                                                                                                                                                                                                                                                                                                                                                                                                                                                                                                                                                                                                                                                               | is, or three projects, and                                                                              |
| indicated by three different colors in the images of this plan, and corresponding map colors                                                                                                                                                                                                                                                                                                                                                                                                                                                                                                                                                                                                                                                                                                                                                                                                                                                                                                                                                                                                                                                                                                                                                                                                                                                                                                                                                                                                                                                                                                                                                                                                                                                                                                                                                                                                                                                                                                                                                                                                                                  | ding map colors.                                                                                        |
| Work Schedule: 4/29/16 until completion. Estimated completion 5/9                                                                                                                                                                                                                                                                                                                                                                                                                                                                                                                                                                                                                                                                                                                                                                                                                                                                                                                                                                                                                                                                                                                                                                                                                                                                                                                                                                                                                                                                                                                                                                                                                                                                                                                                                                                                                                                                                                                                                                                                                                                             |                                                                                                         |
| 🖎 Attached map depicting area of work (required). 🛽 Digital photo (before) 🗖 Digital photo (after).                                                                                                                                                                                                                                                                                                                                                                                                                                                                                                                                                                                                                                                                                                                                                                                                                                                                                                                                                                                                                                                                                                                                                                                                                                                                                                                                                                                                                                                                                                                                                                                                                                                                                                                                                                                                                                                                                                                                                                                                                           | Digital photo (after).                                                                                  |
| Submitted by (print): Erik Mickelson Signature: $\leq \mathcal{U}$                                                                                                                                                                                                                                                                                                                                                                                                                                                                                                                                                                                                                                                                                                                                                                                                                                                                                                                                                                                                                                                                                                                                                                                                                                                                                                                                                                                                                                                                                                                                                                                                                                                                                                                                                                                                                                                                                                                                                                                                                                                            | Much                                                                                                    |
|                                                                                                                                                                                                                                                                                                                                                                                                                                                                                                                                                                                                                                                                                                                                                                                                                                                                                                                                                                                                                                                                                                                                                                                                                                                                                                                                                                                                                                                                                                                                                                                                                                                                                                                                                                                                                                                                                                                                                                                                                                                                                                                               | Date: 3/6/16                                                                                            |
| Approved by Park Manager (print):                                                                                                                                                                                                                                                                                                                                                                                                                                                                                                                                                                                                                                                                                                                                                                                                                                                                                                                                                                                                                                                                                                                                                                                                                                                                                                                                                                                                                                                                                                                                                                                                                                                                                                                                                                                                                                                                                                                                                                                                                                                                                             |                                                                                                         |
|                                                                                                                                                                                                                                                                                                                                                                                                                                                                                                                                                                                                                                                                                                                                                                                                                                                                                                                                                                                                                                                                                                                                                                                                                                                                                                                                                                                                                                                                                                                                                                                                                                                                                                                                                                                                                                                                                                                                                                                                                                                                                                                               | Date:                                                                                                   |
| CONTRACTOR OF THE PROPERTY OF |                                                                                                         |