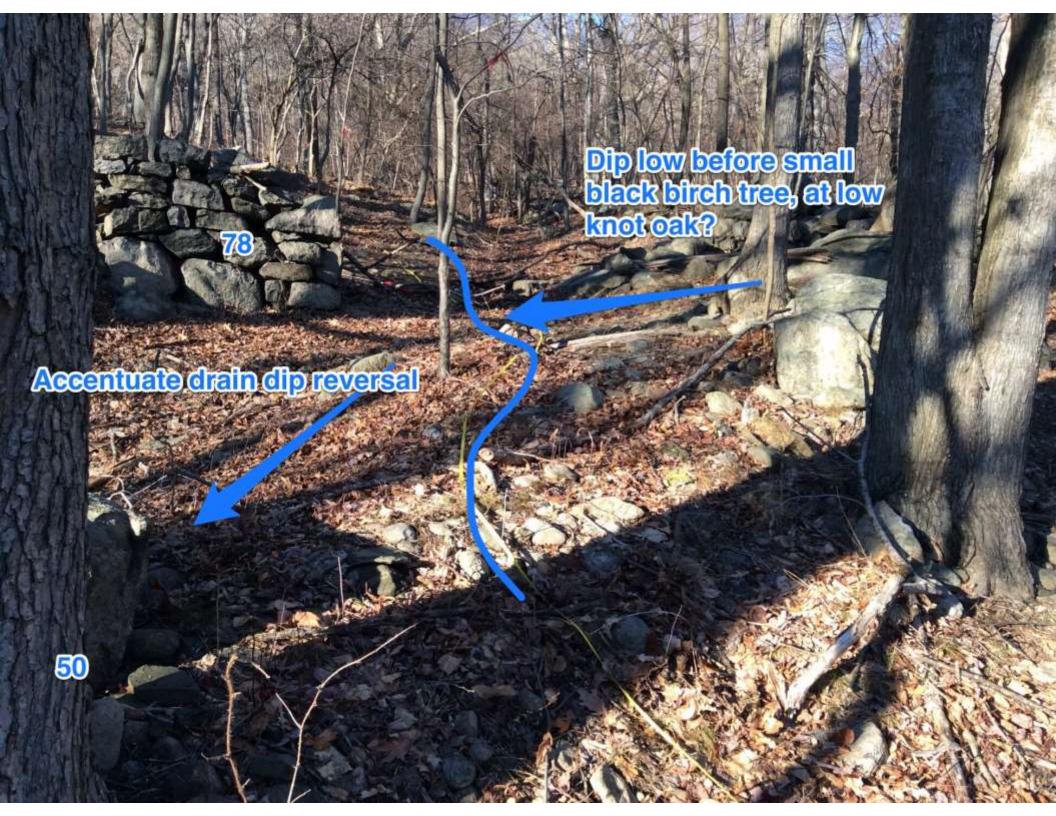

| erosion control structures) on existing designated trails.                                                                                                                                                                                                                                                                                                                                                                                                                                                                                                                                                                                                                                                                                                                                                                                                                                                                                                                                                                                                                                                                                                                                                                                                                                                                                                                                                                                                                                                                                                                                                                                                                                                                                                                                                                                                                                                                                                                                                                                                                                                                    |                                                                                                         |
|-------------------------------------------------------------------------------------------------------------------------------------------------------------------------------------------------------------------------------------------------------------------------------------------------------------------------------------------------------------------------------------------------------------------------------------------------------------------------------------------------------------------------------------------------------------------------------------------------------------------------------------------------------------------------------------------------------------------------------------------------------------------------------------------------------------------------------------------------------------------------------------------------------------------------------------------------------------------------------------------------------------------------------------------------------------------------------------------------------------------------------------------------------------------------------------------------------------------------------------------------------------------------------------------------------------------------------------------------------------------------------------------------------------------------------------------------------------------------------------------------------------------------------------------------------------------------------------------------------------------------------------------------------------------------------------------------------------------------------------------------------------------------------------------------------------------------------------------------------------------------------------------------------------------------------------------------------------------------------------------------------------------------------------------------------------------------------------------------------------------------------|---------------------------------------------------------------------------------------------------------|
| State Park Name: Hudson Highlands                                                                                                                                                                                                                                                                                                                                                                                                                                                                                                                                                                                                                                                                                                                                                                                                                                                                                                                                                                                                                                                                                                                                                                                                                                                                                                                                                                                                                                                                                                                                                                                                                                                                                                                                                                                                                                                                                                                                                                                                                                                                                             | Year: 20 16                                                                                             |
| Organization: The New York-New Jersey Trail Conference Contact Name: Erik Mickelson Contact Address: 600 Ramapo Valley Rd. Contact Phone #: 760-893-9331 Contact Email Address: emickelson@nynjtc.org                                                                                                                                                                                                                                                                                                                                                                                                                                                                                                                                                                                                                                                                                                                                                                                                                                                                                                                                                                                                                                                                                                                                                                                                                                                                                                                                                                                                                                                                                                                                                                                                                                                                                                                                                                                                                                                                                                                         |                                                                                                         |
| Trail Name: Undercliff Description of location of trail section to be worked on (if applicable):                                                                                                                                                                                                                                                                                                                                                                                                                                                                                                                                                                                                                                                                                                                                                                                                                                                                                                                                                                                                                                                                                                                                                                                                                                                                                                                                                                                                                                                                                                                                                                                                                                                                                                                                                                                                                                                                                                                                                                                                                              |                                                                                                         |
| GPS coordinates if available. Format: Decimal Degrees; Datum (circle one): NAD27, 83 or WGS84 (preferred) (Lat/Long): 41°26'33.6", -73°58'03.0"                                                                                                                                                                                                                                                                                                                                                                                                                                                                                                                                                                                                                                                                                                                                                                                                                                                                                                                                                                                                                                                                                                                                                                                                                                                                                                                                                                                                                                                                                                                                                                                                                                                                                                                                                                                                                                                                                                                                                                               | AD27, 83 or WGS84 (preferred)                                                                           |
| Type of work (check all that apply):  Xine Agne alignment/relocation of trail section  Xine trail development (includes designating new trails)  In tread upgrades including installation of water management structures  In trail closure/Restoration  Other:                                                                                                                                                                                                                                                                                                                                                                                                                                                                                                                                                                                                                                                                                                                                                                                                                                                                                                                                                                                                                                                                                                                                                                                                                                                                                                                                                                                                                                                                                                                                                                                                                                                                                                                                                                                                                                                                | res                                                                                                     |
| Scope of work included in Trails Plan: TYes MNo (If no, requires additional review of proposal)                                                                                                                                                                                                                                                                                                                                                                                                                                                                                                                                                                                                                                                                                                                                                                                                                                                                                                                                                                                                                                                                                                                                                                                                                                                                                                                                                                                                                                                                                                                                                                                                                                                                                                                                                                                                                                                                                                                                                                                                                               | review of proposal)                                                                                     |
| Description of work: (be specific including rock moving, tree cutting, trail work within 100 ft. of a water body/wetland, bridge work ( <i>may require DEC permit</i> ), construction of switchbacks or retaining walls, culvert and turnpike installation, etc.): Definition of social trail, and closure of unwanted social trails in the vicinity                                                                                                                                                                                                                                                                                                                                                                                                                                                                                                                                                                                                                                                                                                                                                                                                                                                                                                                                                                                                                                                                                                                                                                                                                                                                                                                                                                                                                                                                                                                                                                                                                                                                                                                                                                          | k within 100 ft. of a water<br>backs or retaining walls, culvert<br>inted social trails in the vicinity |
| of the desired segment. The attached photos are broken into three parts, or three projects, and                                                                                                                                                                                                                                                                                                                                                                                                                                                                                                                                                                                                                                                                                                                                                                                                                                                                                                                                                                                                                                                                                                                                                                                                                                                                                                                                                                                                                                                                                                                                                                                                                                                                                                                                                                                                                                                                                                                                                                                                                               | is, or three projects, and                                                                              |
| indicated by three different colors in the images of this plan, and corresponding map colors                                                                                                                                                                                                                                                                                                                                                                                                                                                                                                                                                                                                                                                                                                                                                                                                                                                                                                                                                                                                                                                                                                                                                                                                                                                                                                                                                                                                                                                                                                                                                                                                                                                                                                                                                                                                                                                                                                                                                                                                                                  | ding map colors.                                                                                        |
| Work Schedule: 4/29/16 until completion. Estimated completion 5/9                                                                                                                                                                                                                                                                                                                                                                                                                                                                                                                                                                                                                                                                                                                                                                                                                                                                                                                                                                                                                                                                                                                                                                                                                                                                                                                                                                                                                                                                                                                                                                                                                                                                                                                                                                                                                                                                                                                                                                                                                                                             |                                                                                                         |
| 🖎 Attached map depicting area of work (required). 🛽 Digital photo (before) 🗖 Digital photo (after).                                                                                                                                                                                                                                                                                                                                                                                                                                                                                                                                                                                                                                                                                                                                                                                                                                                                                                                                                                                                                                                                                                                                                                                                                                                                                                                                                                                                                                                                                                                                                                                                                                                                                                                                                                                                                                                                                                                                                                                                                           | Digital photo (after).                                                                                  |
| Submitted by (print): Erik Mickelson Signature: $\leq \mathcal{U}$                                                                                                                                                                                                                                                                                                                                                                                                                                                                                                                                                                                                                                                                                                                                                                                                                                                                                                                                                                                                                                                                                                                                                                                                                                                                                                                                                                                                                                                                                                                                                                                                                                                                                                                                                                                                                                                                                                                                                                                                                                                            | Much                                                                                                    |
|                                                                                                                                                                                                                                                                                                                                                                                                                                                                                                                                                                                                                                                                                                                                                                                                                                                                                                                                                                                                                                                                                                                                                                                                                                                                                                                                                                                                                                                                                                                                                                                                                                                                                                                                                                                                                                                                                                                                                                                                                                                                                                                               | Date: 3/6/16                                                                                            |
| Approved by Park Manager (print):                                                                                                                                                                                                                                                                                                                                                                                                                                                                                                                                                                                                                                                                                                                                                                                                                                                                                                                                                                                                                                                                                                                                                                                                                                                                                                                                                                                                                                                                                                                                                                                                                                                                                                                                                                                                                                                                                                                                                                                                                                                                                             |                                                                                                         |
|                                                                                                                                                                                                                                                                                                                                                                                                                                                                                                                                                                                                                                                                                                                                                                                                                                                                                                                                                                                                                                                                                                                                                                                                                                                                                                                                                                                                                                                                                                                                                                                                                                                                                                                                                                                                                                                                                                                                                                                                                                                                                                                               | Date:                                                                                                   |
| CONTRACTOR OF THE PROPERTY OF |                                                                                                         |