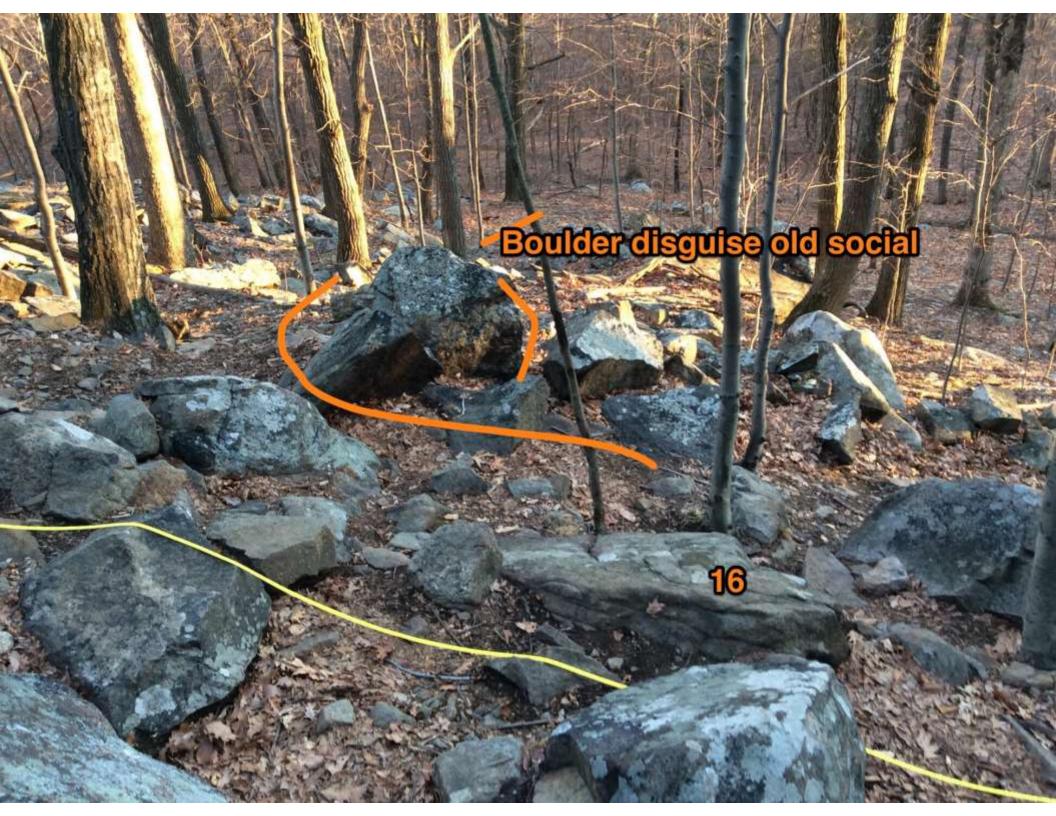

| erosion control structures) on existing designated trails.                                                                                                                                                                                                                                                                                                                                                                                                                                                                                                                                                                                                                                                                                                                                                                                                                                                                                                                                                                                                                                                                                                                                                                                                                                                                                                                                                                                                                                                                                                                                                                                                                                                                                                                                                                                                                                                                                                                                                                                                                                                                    |                                                                                                         |
|-------------------------------------------------------------------------------------------------------------------------------------------------------------------------------------------------------------------------------------------------------------------------------------------------------------------------------------------------------------------------------------------------------------------------------------------------------------------------------------------------------------------------------------------------------------------------------------------------------------------------------------------------------------------------------------------------------------------------------------------------------------------------------------------------------------------------------------------------------------------------------------------------------------------------------------------------------------------------------------------------------------------------------------------------------------------------------------------------------------------------------------------------------------------------------------------------------------------------------------------------------------------------------------------------------------------------------------------------------------------------------------------------------------------------------------------------------------------------------------------------------------------------------------------------------------------------------------------------------------------------------------------------------------------------------------------------------------------------------------------------------------------------------------------------------------------------------------------------------------------------------------------------------------------------------------------------------------------------------------------------------------------------------------------------------------------------------------------------------------------------------|---------------------------------------------------------------------------------------------------------|
| State Park Name: Hudson Highlands                                                                                                                                                                                                                                                                                                                                                                                                                                                                                                                                                                                                                                                                                                                                                                                                                                                                                                                                                                                                                                                                                                                                                                                                                                                                                                                                                                                                                                                                                                                                                                                                                                                                                                                                                                                                                                                                                                                                                                                                                                                                                             | Year: 20 16                                                                                             |
| Organization: The New York-New Jersey Trail Conference Contact Name: Erik Mickelson Contact Address: 600 Ramapo Valley Rd. Contact Phone #: 760-893-9331 Contact Email Address: emickelson@nynjtc.org                                                                                                                                                                                                                                                                                                                                                                                                                                                                                                                                                                                                                                                                                                                                                                                                                                                                                                                                                                                                                                                                                                                                                                                                                                                                                                                                                                                                                                                                                                                                                                                                                                                                                                                                                                                                                                                                                                                         |                                                                                                         |
| Trail Name: Undercliff Description of location of trail section to be worked on (if applicable):                                                                                                                                                                                                                                                                                                                                                                                                                                                                                                                                                                                                                                                                                                                                                                                                                                                                                                                                                                                                                                                                                                                                                                                                                                                                                                                                                                                                                                                                                                                                                                                                                                                                                                                                                                                                                                                                                                                                                                                                                              |                                                                                                         |
| GPS coordinates if available. Format: Decimal Degrees; Datum (circle one): NAD27, 83 or WGS84 (preferred) (Lat/Long): 41°26'33.6", -73°58'03.0"                                                                                                                                                                                                                                                                                                                                                                                                                                                                                                                                                                                                                                                                                                                                                                                                                                                                                                                                                                                                                                                                                                                                                                                                                                                                                                                                                                                                                                                                                                                                                                                                                                                                                                                                                                                                                                                                                                                                                                               | AD27, 83 or WGS84 (preferred)                                                                           |
| Type of work (check all that apply):  Xine Agne alignment/relocation of trail section  Xine trail development (includes designating new trails)  In tread upgrades including installation of water management structures  In trail closure/Restoration  Other:                                                                                                                                                                                                                                                                                                                                                                                                                                                                                                                                                                                                                                                                                                                                                                                                                                                                                                                                                                                                                                                                                                                                                                                                                                                                                                                                                                                                                                                                                                                                                                                                                                                                                                                                                                                                                                                                | res                                                                                                     |
| Scope of work included in Trails Plan: TYes MNo (If no, requires additional review of proposal)                                                                                                                                                                                                                                                                                                                                                                                                                                                                                                                                                                                                                                                                                                                                                                                                                                                                                                                                                                                                                                                                                                                                                                                                                                                                                                                                                                                                                                                                                                                                                                                                                                                                                                                                                                                                                                                                                                                                                                                                                               | review of proposal)                                                                                     |
| Description of work: (be specific including rock moving, tree cutting, trail work within 100 ft. of a water body/wetland, bridge work ( <i>may require DEC permit</i> ), construction of switchbacks or retaining walls, culvert and turnpike installation, etc.): Definition of social trail, and closure of unwanted social trails in the vicinity                                                                                                                                                                                                                                                                                                                                                                                                                                                                                                                                                                                                                                                                                                                                                                                                                                                                                                                                                                                                                                                                                                                                                                                                                                                                                                                                                                                                                                                                                                                                                                                                                                                                                                                                                                          | k within 100 ft. of a water<br>backs or retaining walls, culvert<br>inted social trails in the vicinity |
| of the desired segment. The attached photos are broken into three parts, or three projects, and                                                                                                                                                                                                                                                                                                                                                                                                                                                                                                                                                                                                                                                                                                                                                                                                                                                                                                                                                                                                                                                                                                                                                                                                                                                                                                                                                                                                                                                                                                                                                                                                                                                                                                                                                                                                                                                                                                                                                                                                                               | is, or three projects, and                                                                              |
| indicated by three different colors in the images of this plan, and corresponding map colors                                                                                                                                                                                                                                                                                                                                                                                                                                                                                                                                                                                                                                                                                                                                                                                                                                                                                                                                                                                                                                                                                                                                                                                                                                                                                                                                                                                                                                                                                                                                                                                                                                                                                                                                                                                                                                                                                                                                                                                                                                  | ding map colors.                                                                                        |
| Work Schedule: 4/29/16 until completion. Estimated completion 5/9                                                                                                                                                                                                                                                                                                                                                                                                                                                                                                                                                                                                                                                                                                                                                                                                                                                                                                                                                                                                                                                                                                                                                                                                                                                                                                                                                                                                                                                                                                                                                                                                                                                                                                                                                                                                                                                                                                                                                                                                                                                             |                                                                                                         |
| 🖎 Attached map depicting area of work (required). 🛽 Digital photo (before) 🗖 Digital photo (after).                                                                                                                                                                                                                                                                                                                                                                                                                                                                                                                                                                                                                                                                                                                                                                                                                                                                                                                                                                                                                                                                                                                                                                                                                                                                                                                                                                                                                                                                                                                                                                                                                                                                                                                                                                                                                                                                                                                                                                                                                           | Digital photo (after).                                                                                  |
| Submitted by (print): Erik Mickelson Signature: $\leq \mathcal{U}$                                                                                                                                                                                                                                                                                                                                                                                                                                                                                                                                                                                                                                                                                                                                                                                                                                                                                                                                                                                                                                                                                                                                                                                                                                                                                                                                                                                                                                                                                                                                                                                                                                                                                                                                                                                                                                                                                                                                                                                                                                                            | Much                                                                                                    |
|                                                                                                                                                                                                                                                                                                                                                                                                                                                                                                                                                                                                                                                                                                                                                                                                                                                                                                                                                                                                                                                                                                                                                                                                                                                                                                                                                                                                                                                                                                                                                                                                                                                                                                                                                                                                                                                                                                                                                                                                                                                                                                                               | Date: 3/6/16                                                                                            |
| Approved by Park Manager (print):                                                                                                                                                                                                                                                                                                                                                                                                                                                                                                                                                                                                                                                                                                                                                                                                                                                                                                                                                                                                                                                                                                                                                                                                                                                                                                                                                                                                                                                                                                                                                                                                                                                                                                                                                                                                                                                                                                                                                                                                                                                                                             |                                                                                                         |
|                                                                                                                                                                                                                                                                                                                                                                                                                                                                                                                                                                                                                                                                                                                                                                                                                                                                                                                                                                                                                                                                                                                                                                                                                                                                                                                                                                                                                                                                                                                                                                                                                                                                                                                                                                                                                                                                                                                                                                                                                                                                                                                               | Date:                                                                                                   |
| CONTRACTOR OF THE PROPERTY OF |                                                                                                         |