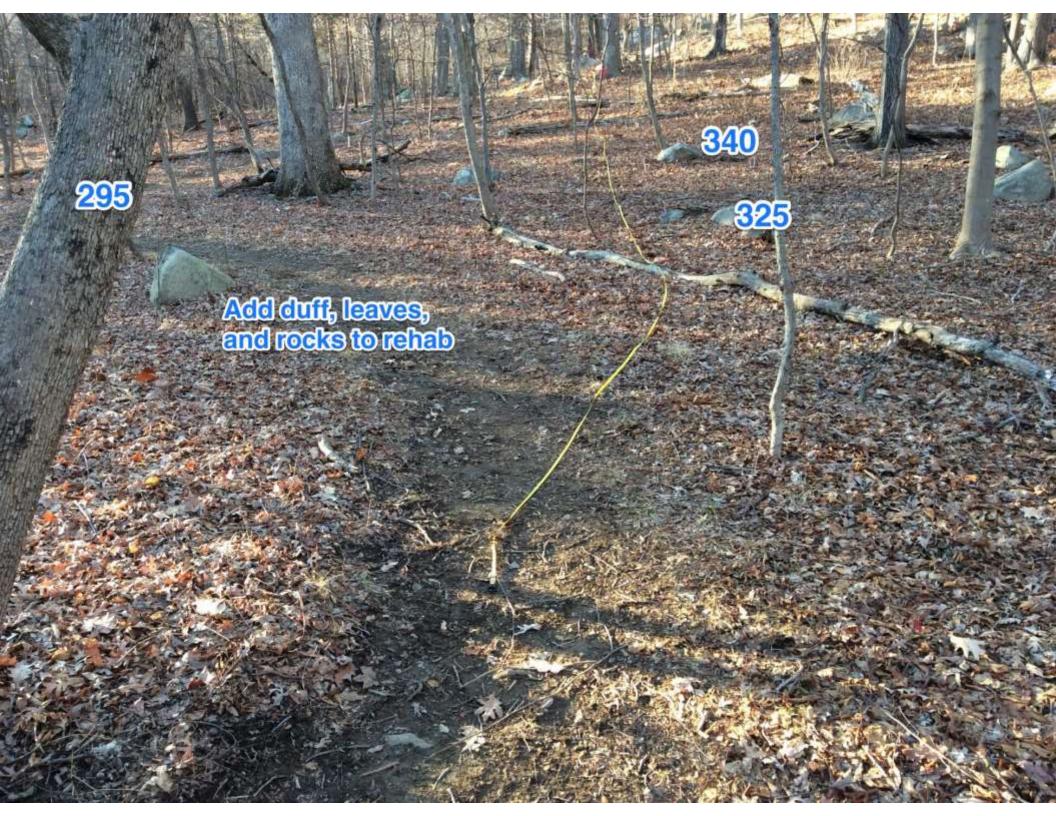

| erosion control structures) on existing designated trails.                                                                                                                                                                                                                                                                                                                                                                                                                                                                                                                                                                                                                                                                                                                                                                                                                                                                                                                                                                                                                                                                                                                                                                                                                                                                                                                                                                                                                                                                                                                                                                                                                                                                                                                                                                                                                                                                                                                                                                                                                                                                    |                                                                                                         |
|-------------------------------------------------------------------------------------------------------------------------------------------------------------------------------------------------------------------------------------------------------------------------------------------------------------------------------------------------------------------------------------------------------------------------------------------------------------------------------------------------------------------------------------------------------------------------------------------------------------------------------------------------------------------------------------------------------------------------------------------------------------------------------------------------------------------------------------------------------------------------------------------------------------------------------------------------------------------------------------------------------------------------------------------------------------------------------------------------------------------------------------------------------------------------------------------------------------------------------------------------------------------------------------------------------------------------------------------------------------------------------------------------------------------------------------------------------------------------------------------------------------------------------------------------------------------------------------------------------------------------------------------------------------------------------------------------------------------------------------------------------------------------------------------------------------------------------------------------------------------------------------------------------------------------------------------------------------------------------------------------------------------------------------------------------------------------------------------------------------------------------|---------------------------------------------------------------------------------------------------------|
| State Park Name: Hudson Highlands                                                                                                                                                                                                                                                                                                                                                                                                                                                                                                                                                                                                                                                                                                                                                                                                                                                                                                                                                                                                                                                                                                                                                                                                                                                                                                                                                                                                                                                                                                                                                                                                                                                                                                                                                                                                                                                                                                                                                                                                                                                                                             | Year: 20 16                                                                                             |
| Organization: The New York-New Jersey Trail Conference Contact Name: Erik Mickelson Contact Address: 600 Ramapo Valley Rd. Contact Phone #: 760-893-9331 Contact Email Address: emickelson@nynjtc.org                                                                                                                                                                                                                                                                                                                                                                                                                                                                                                                                                                                                                                                                                                                                                                                                                                                                                                                                                                                                                                                                                                                                                                                                                                                                                                                                                                                                                                                                                                                                                                                                                                                                                                                                                                                                                                                                                                                         |                                                                                                         |
| Trail Name: Undercliff Description of location of trail section to be worked on (if applicable):                                                                                                                                                                                                                                                                                                                                                                                                                                                                                                                                                                                                                                                                                                                                                                                                                                                                                                                                                                                                                                                                                                                                                                                                                                                                                                                                                                                                                                                                                                                                                                                                                                                                                                                                                                                                                                                                                                                                                                                                                              |                                                                                                         |
| GPS coordinates if available. Format: Decimal Degrees; Datum (circle one): NAD27, 83 or WGS84 (preferred) (Lat/Long): 41°26'33.6", -73°58'03.0"                                                                                                                                                                                                                                                                                                                                                                                                                                                                                                                                                                                                                                                                                                                                                                                                                                                                                                                                                                                                                                                                                                                                                                                                                                                                                                                                                                                                                                                                                                                                                                                                                                                                                                                                                                                                                                                                                                                                                                               | AD27, 83 or WGS84 (preferred)                                                                           |
| Type of work (check all that apply):  Xine Agne alignment/relocation of trail section  Xine trail development (includes designating new trails)  In tread upgrades including installation of water management structures  In trail closure/Restoration  Other:                                                                                                                                                                                                                                                                                                                                                                                                                                                                                                                                                                                                                                                                                                                                                                                                                                                                                                                                                                                                                                                                                                                                                                                                                                                                                                                                                                                                                                                                                                                                                                                                                                                                                                                                                                                                                                                                | res                                                                                                     |
| Scope of work included in Trails Plan: TYes MNo (If no, requires additional review of proposal)                                                                                                                                                                                                                                                                                                                                                                                                                                                                                                                                                                                                                                                                                                                                                                                                                                                                                                                                                                                                                                                                                                                                                                                                                                                                                                                                                                                                                                                                                                                                                                                                                                                                                                                                                                                                                                                                                                                                                                                                                               | review of proposal)                                                                                     |
| Description of work: (be specific including rock moving, tree cutting, trail work within 100 ft. of a water body/wetland, bridge work ( <i>may require DEC permit</i> ), construction of switchbacks or retaining walls, culvert and turnpike installation, etc.): Definition of social trail, and closure of unwanted social trails in the vicinity                                                                                                                                                                                                                                                                                                                                                                                                                                                                                                                                                                                                                                                                                                                                                                                                                                                                                                                                                                                                                                                                                                                                                                                                                                                                                                                                                                                                                                                                                                                                                                                                                                                                                                                                                                          | k within 100 ft. of a water<br>backs or retaining walls, culvert<br>inted social trails in the vicinity |
| of the desired segment. The attached photos are broken into three parts, or three projects, and                                                                                                                                                                                                                                                                                                                                                                                                                                                                                                                                                                                                                                                                                                                                                                                                                                                                                                                                                                                                                                                                                                                                                                                                                                                                                                                                                                                                                                                                                                                                                                                                                                                                                                                                                                                                                                                                                                                                                                                                                               | is, or three projects, and                                                                              |
| indicated by three different colors in the images of this plan, and corresponding map colors                                                                                                                                                                                                                                                                                                                                                                                                                                                                                                                                                                                                                                                                                                                                                                                                                                                                                                                                                                                                                                                                                                                                                                                                                                                                                                                                                                                                                                                                                                                                                                                                                                                                                                                                                                                                                                                                                                                                                                                                                                  | ding map colors.                                                                                        |
| Work Schedule: 4/29/16 until completion. Estimated completion 5/9                                                                                                                                                                                                                                                                                                                                                                                                                                                                                                                                                                                                                                                                                                                                                                                                                                                                                                                                                                                                                                                                                                                                                                                                                                                                                                                                                                                                                                                                                                                                                                                                                                                                                                                                                                                                                                                                                                                                                                                                                                                             |                                                                                                         |
| 🖎 Attached map depicting area of work (required). 🛽 Digital photo (before) 🗖 Digital photo (after).                                                                                                                                                                                                                                                                                                                                                                                                                                                                                                                                                                                                                                                                                                                                                                                                                                                                                                                                                                                                                                                                                                                                                                                                                                                                                                                                                                                                                                                                                                                                                                                                                                                                                                                                                                                                                                                                                                                                                                                                                           | Digital photo (after).                                                                                  |
| Submitted by (print): Erik Mickelson Signature: $\leq \mathcal{U}$                                                                                                                                                                                                                                                                                                                                                                                                                                                                                                                                                                                                                                                                                                                                                                                                                                                                                                                                                                                                                                                                                                                                                                                                                                                                                                                                                                                                                                                                                                                                                                                                                                                                                                                                                                                                                                                                                                                                                                                                                                                            | Much                                                                                                    |
|                                                                                                                                                                                                                                                                                                                                                                                                                                                                                                                                                                                                                                                                                                                                                                                                                                                                                                                                                                                                                                                                                                                                                                                                                                                                                                                                                                                                                                                                                                                                                                                                                                                                                                                                                                                                                                                                                                                                                                                                                                                                                                                               | Date: 3/6/16                                                                                            |
| Approved by Park Manager (print):                                                                                                                                                                                                                                                                                                                                                                                                                                                                                                                                                                                                                                                                                                                                                                                                                                                                                                                                                                                                                                                                                                                                                                                                                                                                                                                                                                                                                                                                                                                                                                                                                                                                                                                                                                                                                                                                                                                                                                                                                                                                                             |                                                                                                         |
|                                                                                                                                                                                                                                                                                                                                                                                                                                                                                                                                                                                                                                                                                                                                                                                                                                                                                                                                                                                                                                                                                                                                                                                                                                                                                                                                                                                                                                                                                                                                                                                                                                                                                                                                                                                                                                                                                                                                                                                                                                                                                                                               | Date:                                                                                                   |
| CONTRACTOR OF THE PROPERTY OF |                                                                                                         |