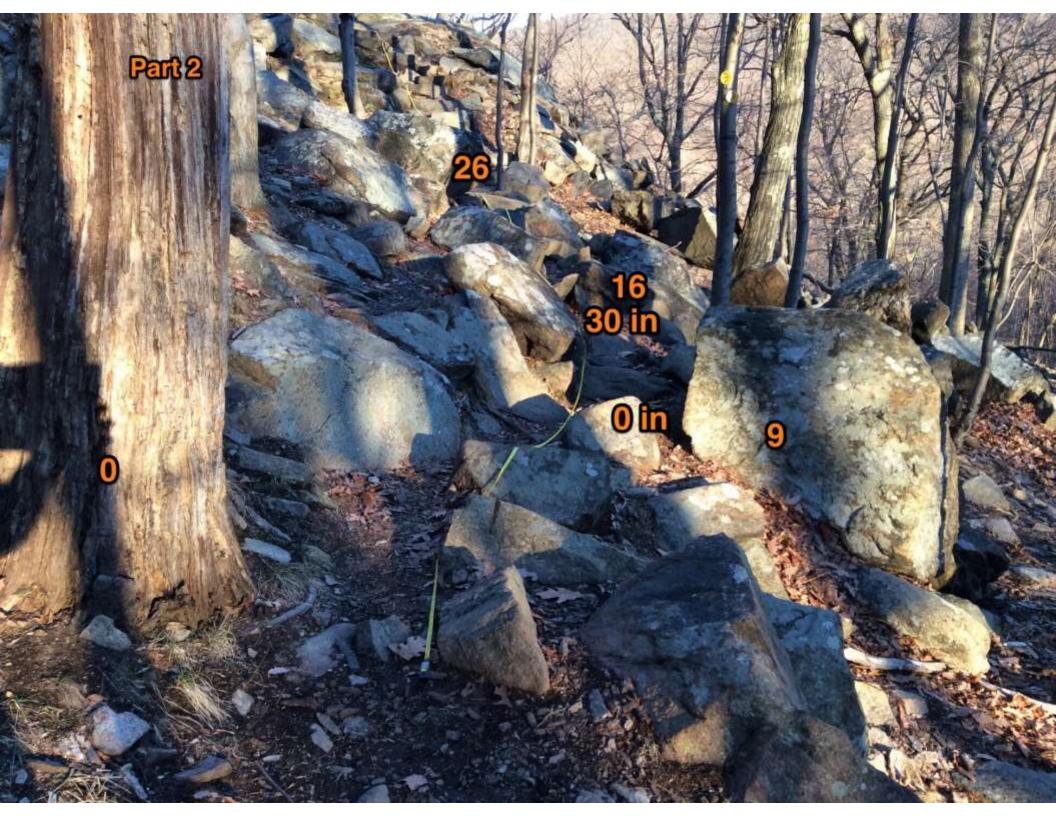

| erosion control structures) on existing designated trails.                                                                                                                                                                                                                                                                                                                                                                                                                                                                                                                                                                                                                                                                                                                                                                                                                                                                                                                                                                                                                                                                                                                                                                                                                                                                                                                                                                                                                                                                                                                                                                                                                                                                                                                                                                                                                                                                                                                                                                                                                                                                    |                                                                                                         |
|-------------------------------------------------------------------------------------------------------------------------------------------------------------------------------------------------------------------------------------------------------------------------------------------------------------------------------------------------------------------------------------------------------------------------------------------------------------------------------------------------------------------------------------------------------------------------------------------------------------------------------------------------------------------------------------------------------------------------------------------------------------------------------------------------------------------------------------------------------------------------------------------------------------------------------------------------------------------------------------------------------------------------------------------------------------------------------------------------------------------------------------------------------------------------------------------------------------------------------------------------------------------------------------------------------------------------------------------------------------------------------------------------------------------------------------------------------------------------------------------------------------------------------------------------------------------------------------------------------------------------------------------------------------------------------------------------------------------------------------------------------------------------------------------------------------------------------------------------------------------------------------------------------------------------------------------------------------------------------------------------------------------------------------------------------------------------------------------------------------------------------|---------------------------------------------------------------------------------------------------------|
| State Park Name: Hudson Highlands                                                                                                                                                                                                                                                                                                                                                                                                                                                                                                                                                                                                                                                                                                                                                                                                                                                                                                                                                                                                                                                                                                                                                                                                                                                                                                                                                                                                                                                                                                                                                                                                                                                                                                                                                                                                                                                                                                                                                                                                                                                                                             | Year: 20 16                                                                                             |
| Organization: The New York-New Jersey Trail Conference Contact Name: Erik Mickelson Contact Address: 600 Ramapo Valley Rd. Contact Phone #: 760-893-9331 Contact Email Address: emickelson@nynjtc.org                                                                                                                                                                                                                                                                                                                                                                                                                                                                                                                                                                                                                                                                                                                                                                                                                                                                                                                                                                                                                                                                                                                                                                                                                                                                                                                                                                                                                                                                                                                                                                                                                                                                                                                                                                                                                                                                                                                         |                                                                                                         |
| Trail Name: Undercliff Description of location of trail section to be worked on (if applicable):                                                                                                                                                                                                                                                                                                                                                                                                                                                                                                                                                                                                                                                                                                                                                                                                                                                                                                                                                                                                                                                                                                                                                                                                                                                                                                                                                                                                                                                                                                                                                                                                                                                                                                                                                                                                                                                                                                                                                                                                                              |                                                                                                         |
| GPS coordinates if available. Format: Decimal Degrees; Datum (circle one): NAD27, 83 or WGS84 (preferred) (Lat/Long): 41°26'33.6", -73°58'03.0"                                                                                                                                                                                                                                                                                                                                                                                                                                                                                                                                                                                                                                                                                                                                                                                                                                                                                                                                                                                                                                                                                                                                                                                                                                                                                                                                                                                                                                                                                                                                                                                                                                                                                                                                                                                                                                                                                                                                                                               | AD27, 83 or WGS84 (preferred)                                                                           |
| Type of work (check all that apply):  Xine Agne alignment/relocation of trail section  Xine trail development (includes designating new trails)  In tread upgrades including installation of water management structures  In trail closure/Restoration  Other:                                                                                                                                                                                                                                                                                                                                                                                                                                                                                                                                                                                                                                                                                                                                                                                                                                                                                                                                                                                                                                                                                                                                                                                                                                                                                                                                                                                                                                                                                                                                                                                                                                                                                                                                                                                                                                                                | res                                                                                                     |
| Scope of work included in Trails Plan: TYes MNo (If no, requires additional review of proposal)                                                                                                                                                                                                                                                                                                                                                                                                                                                                                                                                                                                                                                                                                                                                                                                                                                                                                                                                                                                                                                                                                                                                                                                                                                                                                                                                                                                                                                                                                                                                                                                                                                                                                                                                                                                                                                                                                                                                                                                                                               | review of proposal)                                                                                     |
| Description of work: (be specific including rock moving, tree cutting, trail work within 100 ft. of a water body/wetland, bridge work ( <i>may require DEC permit</i> ), construction of switchbacks or retaining walls, culvert and turnpike installation, etc.): Definition of social trail, and closure of unwanted social trails in the vicinity                                                                                                                                                                                                                                                                                                                                                                                                                                                                                                                                                                                                                                                                                                                                                                                                                                                                                                                                                                                                                                                                                                                                                                                                                                                                                                                                                                                                                                                                                                                                                                                                                                                                                                                                                                          | k within 100 ft. of a water<br>backs or retaining walls, culvert<br>inted social trails in the vicinity |
| of the desired segment. The attached photos are broken into three parts, or three projects, and                                                                                                                                                                                                                                                                                                                                                                                                                                                                                                                                                                                                                                                                                                                                                                                                                                                                                                                                                                                                                                                                                                                                                                                                                                                                                                                                                                                                                                                                                                                                                                                                                                                                                                                                                                                                                                                                                                                                                                                                                               | is, or three projects, and                                                                              |
| indicated by three different colors in the images of this plan, and corresponding map colors                                                                                                                                                                                                                                                                                                                                                                                                                                                                                                                                                                                                                                                                                                                                                                                                                                                                                                                                                                                                                                                                                                                                                                                                                                                                                                                                                                                                                                                                                                                                                                                                                                                                                                                                                                                                                                                                                                                                                                                                                                  | ding map colors.                                                                                        |
| Work Schedule: 4/29/16 until completion. Estimated completion 5/9                                                                                                                                                                                                                                                                                                                                                                                                                                                                                                                                                                                                                                                                                                                                                                                                                                                                                                                                                                                                                                                                                                                                                                                                                                                                                                                                                                                                                                                                                                                                                                                                                                                                                                                                                                                                                                                                                                                                                                                                                                                             |                                                                                                         |
| 🖎 Attached map depicting area of work (required). 🛽 Digital photo (before) 🗖 Digital photo (after).                                                                                                                                                                                                                                                                                                                                                                                                                                                                                                                                                                                                                                                                                                                                                                                                                                                                                                                                                                                                                                                                                                                                                                                                                                                                                                                                                                                                                                                                                                                                                                                                                                                                                                                                                                                                                                                                                                                                                                                                                           | Digital photo (after).                                                                                  |
| Submitted by (print): Erik Mickelson Signature: $\leq \mathcal{U}$                                                                                                                                                                                                                                                                                                                                                                                                                                                                                                                                                                                                                                                                                                                                                                                                                                                                                                                                                                                                                                                                                                                                                                                                                                                                                                                                                                                                                                                                                                                                                                                                                                                                                                                                                                                                                                                                                                                                                                                                                                                            | Much                                                                                                    |
|                                                                                                                                                                                                                                                                                                                                                                                                                                                                                                                                                                                                                                                                                                                                                                                                                                                                                                                                                                                                                                                                                                                                                                                                                                                                                                                                                                                                                                                                                                                                                                                                                                                                                                                                                                                                                                                                                                                                                                                                                                                                                                                               | Date: 3/6/16                                                                                            |
| Approved by Park Manager (print):                                                                                                                                                                                                                                                                                                                                                                                                                                                                                                                                                                                                                                                                                                                                                                                                                                                                                                                                                                                                                                                                                                                                                                                                                                                                                                                                                                                                                                                                                                                                                                                                                                                                                                                                                                                                                                                                                                                                                                                                                                                                                             |                                                                                                         |
|                                                                                                                                                                                                                                                                                                                                                                                                                                                                                                                                                                                                                                                                                                                                                                                                                                                                                                                                                                                                                                                                                                                                                                                                                                                                                                                                                                                                                                                                                                                                                                                                                                                                                                                                                                                                                                                                                                                                                                                                                                                                                                                               | Date:                                                                                                   |
| CONTRACTOR OF THE PROPERTY OF |                                                                                                         |