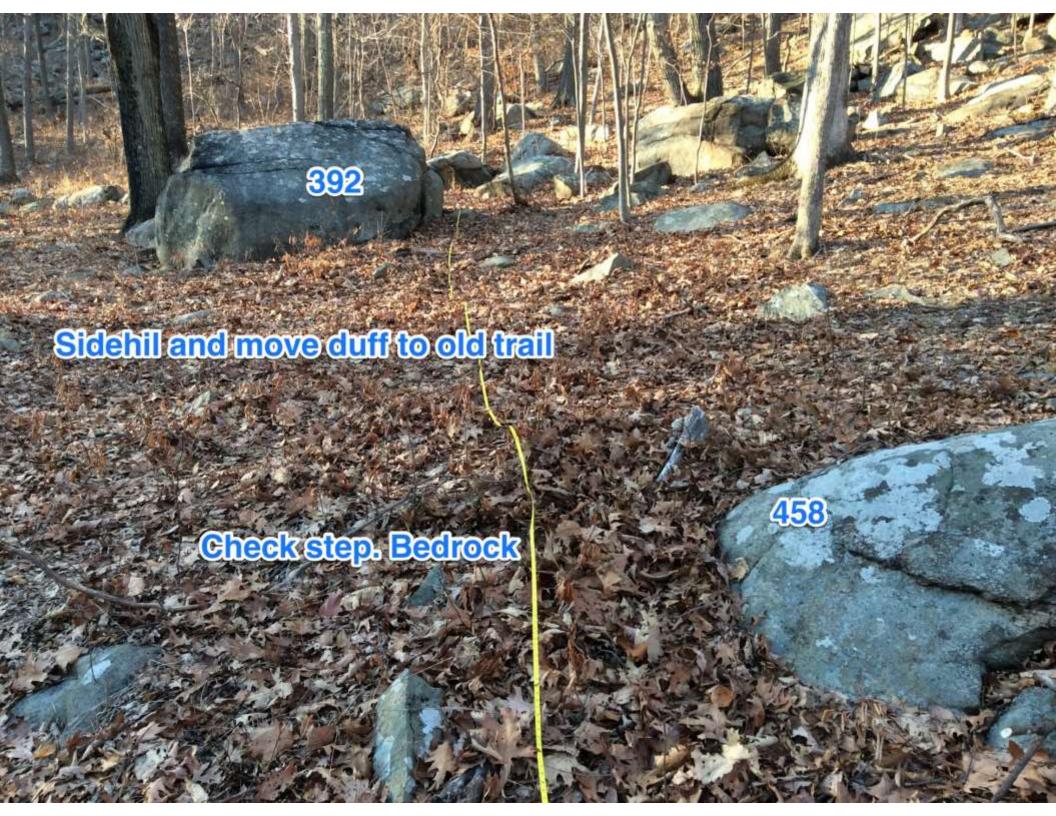

| erosion control structures) on existing designated trails.                                                                                                                                                                                                                                                                                                                                                                                                                                                                                                                                                                                                                                                                                                                                                                                                                                                                                                                                                                                                                                                                                                                                                                                                                                                                                                                                                                                                                                                                                                                                                                                                                                                                                                                                                                                                                                                                                                                                                                                                                                                                    |                                                                                                         |
|-------------------------------------------------------------------------------------------------------------------------------------------------------------------------------------------------------------------------------------------------------------------------------------------------------------------------------------------------------------------------------------------------------------------------------------------------------------------------------------------------------------------------------------------------------------------------------------------------------------------------------------------------------------------------------------------------------------------------------------------------------------------------------------------------------------------------------------------------------------------------------------------------------------------------------------------------------------------------------------------------------------------------------------------------------------------------------------------------------------------------------------------------------------------------------------------------------------------------------------------------------------------------------------------------------------------------------------------------------------------------------------------------------------------------------------------------------------------------------------------------------------------------------------------------------------------------------------------------------------------------------------------------------------------------------------------------------------------------------------------------------------------------------------------------------------------------------------------------------------------------------------------------------------------------------------------------------------------------------------------------------------------------------------------------------------------------------------------------------------------------------|---------------------------------------------------------------------------------------------------------|
| State Park Name: Hudson Highlands                                                                                                                                                                                                                                                                                                                                                                                                                                                                                                                                                                                                                                                                                                                                                                                                                                                                                                                                                                                                                                                                                                                                                                                                                                                                                                                                                                                                                                                                                                                                                                                                                                                                                                                                                                                                                                                                                                                                                                                                                                                                                             | Year: 20 16                                                                                             |
| Organization: The New York-New Jersey Trail Conference Contact Name: Erik Mickelson Contact Address: 600 Ramapo Valley Rd. Contact Phone #: 760-893-9331 Contact Email Address: emickelson@nynjtc.org                                                                                                                                                                                                                                                                                                                                                                                                                                                                                                                                                                                                                                                                                                                                                                                                                                                                                                                                                                                                                                                                                                                                                                                                                                                                                                                                                                                                                                                                                                                                                                                                                                                                                                                                                                                                                                                                                                                         |                                                                                                         |
| Trail Name: Undercliff Description of location of trail section to be worked on (if applicable):                                                                                                                                                                                                                                                                                                                                                                                                                                                                                                                                                                                                                                                                                                                                                                                                                                                                                                                                                                                                                                                                                                                                                                                                                                                                                                                                                                                                                                                                                                                                                                                                                                                                                                                                                                                                                                                                                                                                                                                                                              |                                                                                                         |
| GPS coordinates if available. Format: Decimal Degrees; Datum (circle one): NAD27, 83 or WGS84 (preferred) (Lat/Long): 41°26'33.6", -73°58'03.0"                                                                                                                                                                                                                                                                                                                                                                                                                                                                                                                                                                                                                                                                                                                                                                                                                                                                                                                                                                                                                                                                                                                                                                                                                                                                                                                                                                                                                                                                                                                                                                                                                                                                                                                                                                                                                                                                                                                                                                               | AD27, 83 or WGS84 (preferred)                                                                           |
| Type of work (check all that apply):  Xine Agne alignment/relocation of trail section  Xine trail development (includes designating new trails)  In tread upgrades including installation of water management structures  In trail closure/Restoration  Other:                                                                                                                                                                                                                                                                                                                                                                                                                                                                                                                                                                                                                                                                                                                                                                                                                                                                                                                                                                                                                                                                                                                                                                                                                                                                                                                                                                                                                                                                                                                                                                                                                                                                                                                                                                                                                                                                | res                                                                                                     |
| Scope of work included in Trails Plan: TYes MNo (If no, requires additional review of proposal)                                                                                                                                                                                                                                                                                                                                                                                                                                                                                                                                                                                                                                                                                                                                                                                                                                                                                                                                                                                                                                                                                                                                                                                                                                                                                                                                                                                                                                                                                                                                                                                                                                                                                                                                                                                                                                                                                                                                                                                                                               | review of proposal)                                                                                     |
| Description of work: (be specific including rock moving, tree cutting, trail work within 100 ft. of a water body/wetland, bridge work ( <i>may require DEC permit</i> ), construction of switchbacks or retaining walls, culvert and turnpike installation, etc.): Definition of social trail, and closure of unwanted social trails in the vicinity                                                                                                                                                                                                                                                                                                                                                                                                                                                                                                                                                                                                                                                                                                                                                                                                                                                                                                                                                                                                                                                                                                                                                                                                                                                                                                                                                                                                                                                                                                                                                                                                                                                                                                                                                                          | k within 100 ft. of a water<br>backs or retaining walls, culvert<br>inted social trails in the vicinity |
| of the desired segment. The attached photos are broken into three parts, or three projects, and                                                                                                                                                                                                                                                                                                                                                                                                                                                                                                                                                                                                                                                                                                                                                                                                                                                                                                                                                                                                                                                                                                                                                                                                                                                                                                                                                                                                                                                                                                                                                                                                                                                                                                                                                                                                                                                                                                                                                                                                                               | is, or three projects, and                                                                              |
| indicated by three different colors in the images of this plan, and corresponding map colors                                                                                                                                                                                                                                                                                                                                                                                                                                                                                                                                                                                                                                                                                                                                                                                                                                                                                                                                                                                                                                                                                                                                                                                                                                                                                                                                                                                                                                                                                                                                                                                                                                                                                                                                                                                                                                                                                                                                                                                                                                  | ding map colors.                                                                                        |
| Work Schedule: 4/29/16 until completion. Estimated completion 5/9                                                                                                                                                                                                                                                                                                                                                                                                                                                                                                                                                                                                                                                                                                                                                                                                                                                                                                                                                                                                                                                                                                                                                                                                                                                                                                                                                                                                                                                                                                                                                                                                                                                                                                                                                                                                                                                                                                                                                                                                                                                             |                                                                                                         |
| 🖎 Attached map depicting area of work (required). 🛽 Digital photo (before) 🗖 Digital photo (after).                                                                                                                                                                                                                                                                                                                                                                                                                                                                                                                                                                                                                                                                                                                                                                                                                                                                                                                                                                                                                                                                                                                                                                                                                                                                                                                                                                                                                                                                                                                                                                                                                                                                                                                                                                                                                                                                                                                                                                                                                           | Digital photo (after).                                                                                  |
| Submitted by (print): Erik Mickelson Signature: $\leq \mathcal{U}$                                                                                                                                                                                                                                                                                                                                                                                                                                                                                                                                                                                                                                                                                                                                                                                                                                                                                                                                                                                                                                                                                                                                                                                                                                                                                                                                                                                                                                                                                                                                                                                                                                                                                                                                                                                                                                                                                                                                                                                                                                                            | Much                                                                                                    |
|                                                                                                                                                                                                                                                                                                                                                                                                                                                                                                                                                                                                                                                                                                                                                                                                                                                                                                                                                                                                                                                                                                                                                                                                                                                                                                                                                                                                                                                                                                                                                                                                                                                                                                                                                                                                                                                                                                                                                                                                                                                                                                                               | Date: 3/6/16                                                                                            |
| Approved by Park Manager (print):                                                                                                                                                                                                                                                                                                                                                                                                                                                                                                                                                                                                                                                                                                                                                                                                                                                                                                                                                                                                                                                                                                                                                                                                                                                                                                                                                                                                                                                                                                                                                                                                                                                                                                                                                                                                                                                                                                                                                                                                                                                                                             |                                                                                                         |
|                                                                                                                                                                                                                                                                                                                                                                                                                                                                                                                                                                                                                                                                                                                                                                                                                                                                                                                                                                                                                                                                                                                                                                                                                                                                                                                                                                                                                                                                                                                                                                                                                                                                                                                                                                                                                                                                                                                                                                                                                                                                                                                               | Date:                                                                                                   |
| CONTRACTOR OF THE PROPERTY OF |                                                                                                         |