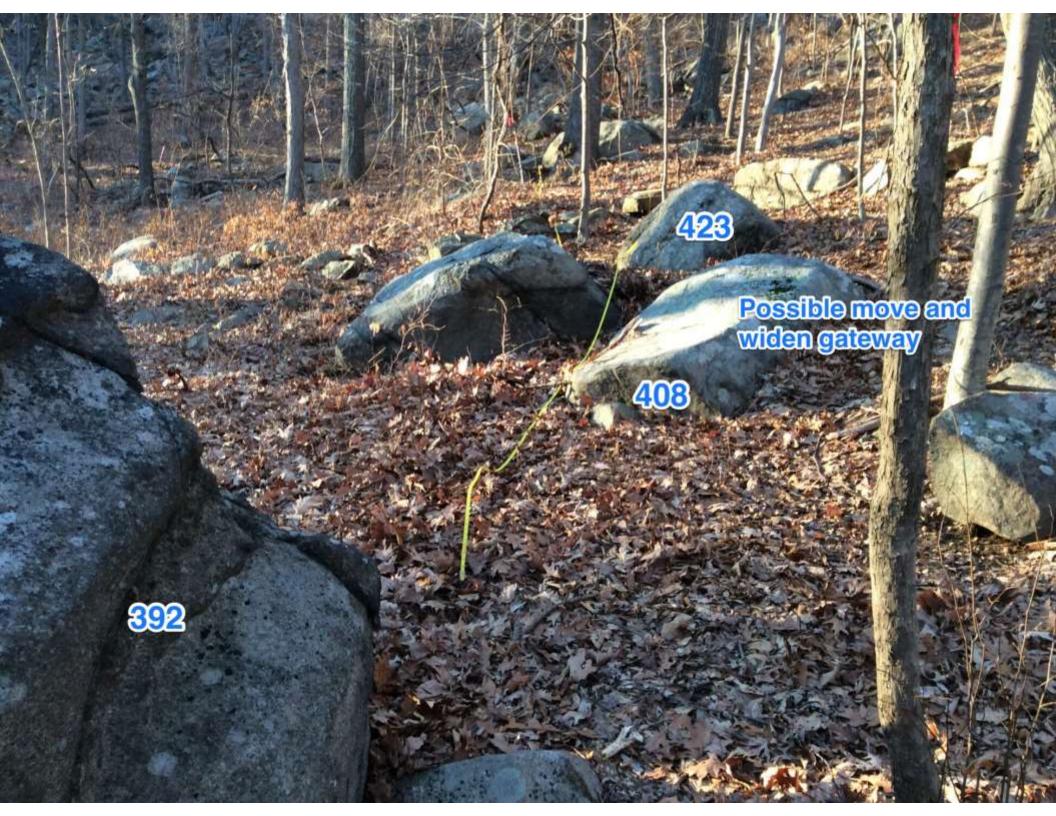

| erosion control structures) on existing designated trails.                                                                                                                                                                                                                                                                                                                                                                                                                                                                                                                                                                                                                                                                                                                                                                                                                                                                                                                                                                                                                                                                                                                                                                                                                                                                                                                                                                                                                                                                                                                                                                                                                                                                                                                                                                                                                                                                                                                                                                                                                                                                    |                                                                                                         |
|-------------------------------------------------------------------------------------------------------------------------------------------------------------------------------------------------------------------------------------------------------------------------------------------------------------------------------------------------------------------------------------------------------------------------------------------------------------------------------------------------------------------------------------------------------------------------------------------------------------------------------------------------------------------------------------------------------------------------------------------------------------------------------------------------------------------------------------------------------------------------------------------------------------------------------------------------------------------------------------------------------------------------------------------------------------------------------------------------------------------------------------------------------------------------------------------------------------------------------------------------------------------------------------------------------------------------------------------------------------------------------------------------------------------------------------------------------------------------------------------------------------------------------------------------------------------------------------------------------------------------------------------------------------------------------------------------------------------------------------------------------------------------------------------------------------------------------------------------------------------------------------------------------------------------------------------------------------------------------------------------------------------------------------------------------------------------------------------------------------------------------|---------------------------------------------------------------------------------------------------------|
| State Park Name: Hudson Highlands                                                                                                                                                                                                                                                                                                                                                                                                                                                                                                                                                                                                                                                                                                                                                                                                                                                                                                                                                                                                                                                                                                                                                                                                                                                                                                                                                                                                                                                                                                                                                                                                                                                                                                                                                                                                                                                                                                                                                                                                                                                                                             | Year: 20 16                                                                                             |
| Organization: The New York-New Jersey Trail Conference Contact Name: Erik Mickelson Contact Address: 600 Ramapo Valley Rd. Contact Phone #: 760-893-9331 Contact Email Address: emickelson@nynjtc.org                                                                                                                                                                                                                                                                                                                                                                                                                                                                                                                                                                                                                                                                                                                                                                                                                                                                                                                                                                                                                                                                                                                                                                                                                                                                                                                                                                                                                                                                                                                                                                                                                                                                                                                                                                                                                                                                                                                         |                                                                                                         |
| Trail Name: Undercliff Description of location of trail section to be worked on (if applicable):                                                                                                                                                                                                                                                                                                                                                                                                                                                                                                                                                                                                                                                                                                                                                                                                                                                                                                                                                                                                                                                                                                                                                                                                                                                                                                                                                                                                                                                                                                                                                                                                                                                                                                                                                                                                                                                                                                                                                                                                                              |                                                                                                         |
| GPS coordinates if available. Format: Decimal Degrees; Datum (circle one): NAD27, 83 or WGS84 (preferred) (Lat/Long): 41°26'33.6", -73°58'03.0"                                                                                                                                                                                                                                                                                                                                                                                                                                                                                                                                                                                                                                                                                                                                                                                                                                                                                                                                                                                                                                                                                                                                                                                                                                                                                                                                                                                                                                                                                                                                                                                                                                                                                                                                                                                                                                                                                                                                                                               | AD27, 83 or WGS84 (preferred)                                                                           |
| Type of work (check all that apply):  Xine Agne alignment/relocation of trail section  Xine trail development (includes designating new trails)  In tread upgrades including installation of water management structures  In trail closure/Restoration  Other:                                                                                                                                                                                                                                                                                                                                                                                                                                                                                                                                                                                                                                                                                                                                                                                                                                                                                                                                                                                                                                                                                                                                                                                                                                                                                                                                                                                                                                                                                                                                                                                                                                                                                                                                                                                                                                                                | res                                                                                                     |
| Scope of work included in Trails Plan: TYes MNo (If no, requires additional review of proposal)                                                                                                                                                                                                                                                                                                                                                                                                                                                                                                                                                                                                                                                                                                                                                                                                                                                                                                                                                                                                                                                                                                                                                                                                                                                                                                                                                                                                                                                                                                                                                                                                                                                                                                                                                                                                                                                                                                                                                                                                                               | review of proposal)                                                                                     |
| Description of work: (be specific including rock moving, tree cutting, trail work within 100 ft. of a water body/wetland, bridge work ( <i>may require DEC permit</i> ), construction of switchbacks or retaining walls, culvert and turnpike installation, etc.): Definition of social trail, and closure of unwanted social trails in the vicinity                                                                                                                                                                                                                                                                                                                                                                                                                                                                                                                                                                                                                                                                                                                                                                                                                                                                                                                                                                                                                                                                                                                                                                                                                                                                                                                                                                                                                                                                                                                                                                                                                                                                                                                                                                          | k within 100 ft. of a water<br>backs or retaining walls, culvert<br>inted social trails in the vicinity |
| of the desired segment. The attached photos are broken into three parts, or three projects, and                                                                                                                                                                                                                                                                                                                                                                                                                                                                                                                                                                                                                                                                                                                                                                                                                                                                                                                                                                                                                                                                                                                                                                                                                                                                                                                                                                                                                                                                                                                                                                                                                                                                                                                                                                                                                                                                                                                                                                                                                               | is, or three projects, and                                                                              |
| indicated by three different colors in the images of this plan, and corresponding map colors                                                                                                                                                                                                                                                                                                                                                                                                                                                                                                                                                                                                                                                                                                                                                                                                                                                                                                                                                                                                                                                                                                                                                                                                                                                                                                                                                                                                                                                                                                                                                                                                                                                                                                                                                                                                                                                                                                                                                                                                                                  | ding map colors.                                                                                        |
| Work Schedule: 4/29/16 until completion. Estimated completion 5/9                                                                                                                                                                                                                                                                                                                                                                                                                                                                                                                                                                                                                                                                                                                                                                                                                                                                                                                                                                                                                                                                                                                                                                                                                                                                                                                                                                                                                                                                                                                                                                                                                                                                                                                                                                                                                                                                                                                                                                                                                                                             |                                                                                                         |
| 🖎 Attached map depicting area of work (required). 🛽 Digital photo (before) 🗖 Digital photo (after).                                                                                                                                                                                                                                                                                                                                                                                                                                                                                                                                                                                                                                                                                                                                                                                                                                                                                                                                                                                                                                                                                                                                                                                                                                                                                                                                                                                                                                                                                                                                                                                                                                                                                                                                                                                                                                                                                                                                                                                                                           | Digital photo (after).                                                                                  |
| Submitted by (print): Erik Mickelson Signature: $\leq \mathcal{U}$                                                                                                                                                                                                                                                                                                                                                                                                                                                                                                                                                                                                                                                                                                                                                                                                                                                                                                                                                                                                                                                                                                                                                                                                                                                                                                                                                                                                                                                                                                                                                                                                                                                                                                                                                                                                                                                                                                                                                                                                                                                            | Much                                                                                                    |
|                                                                                                                                                                                                                                                                                                                                                                                                                                                                                                                                                                                                                                                                                                                                                                                                                                                                                                                                                                                                                                                                                                                                                                                                                                                                                                                                                                                                                                                                                                                                                                                                                                                                                                                                                                                                                                                                                                                                                                                                                                                                                                                               | Date: 3/6/16                                                                                            |
| Approved by Park Manager (print):                                                                                                                                                                                                                                                                                                                                                                                                                                                                                                                                                                                                                                                                                                                                                                                                                                                                                                                                                                                                                                                                                                                                                                                                                                                                                                                                                                                                                                                                                                                                                                                                                                                                                                                                                                                                                                                                                                                                                                                                                                                                                             |                                                                                                         |
|                                                                                                                                                                                                                                                                                                                                                                                                                                                                                                                                                                                                                                                                                                                                                                                                                                                                                                                                                                                                                                                                                                                                                                                                                                                                                                                                                                                                                                                                                                                                                                                                                                                                                                                                                                                                                                                                                                                                                                                                                                                                                                                               | Date:                                                                                                   |
| CONTRACTOR OF THE PROPERTY OF |                                                                                                         |