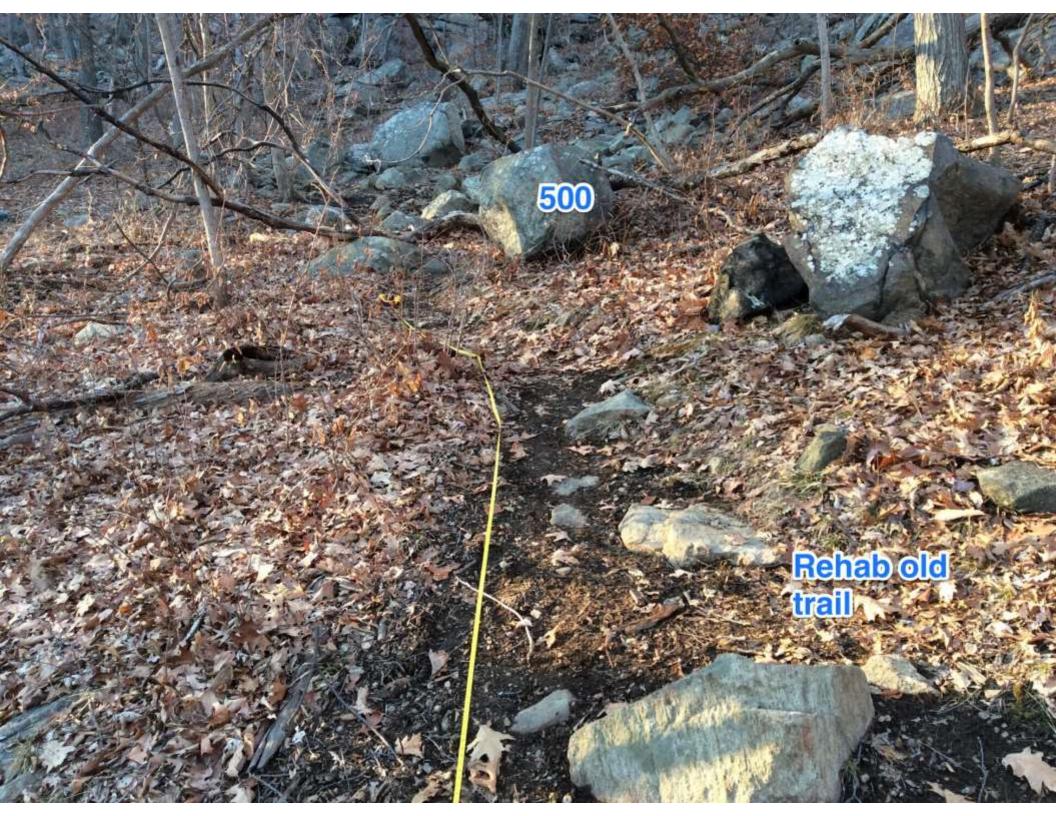

| erosion control structures) on existing designated trails.                                                                                                                                                                                                                                                                                                                                                                                                                                                                                                                                                                                                                                                                                                                                                                                                                                                                                                                                                                                                                                                                                                                                                                                                                                                                                                                                                                                                                                                                                                                                                                                                                                                                                                                                                                                                                                                                                                                                                                                                                                                                    |                                                                                                         |
|-------------------------------------------------------------------------------------------------------------------------------------------------------------------------------------------------------------------------------------------------------------------------------------------------------------------------------------------------------------------------------------------------------------------------------------------------------------------------------------------------------------------------------------------------------------------------------------------------------------------------------------------------------------------------------------------------------------------------------------------------------------------------------------------------------------------------------------------------------------------------------------------------------------------------------------------------------------------------------------------------------------------------------------------------------------------------------------------------------------------------------------------------------------------------------------------------------------------------------------------------------------------------------------------------------------------------------------------------------------------------------------------------------------------------------------------------------------------------------------------------------------------------------------------------------------------------------------------------------------------------------------------------------------------------------------------------------------------------------------------------------------------------------------------------------------------------------------------------------------------------------------------------------------------------------------------------------------------------------------------------------------------------------------------------------------------------------------------------------------------------------|---------------------------------------------------------------------------------------------------------|
| State Park Name: Hudson Highlands                                                                                                                                                                                                                                                                                                                                                                                                                                                                                                                                                                                                                                                                                                                                                                                                                                                                                                                                                                                                                                                                                                                                                                                                                                                                                                                                                                                                                                                                                                                                                                                                                                                                                                                                                                                                                                                                                                                                                                                                                                                                                             | Year: 20 16                                                                                             |
| Organization: The New York-New Jersey Trail Conference Contact Name: Erik Mickelson Contact Address: 600 Ramapo Valley Rd. Contact Phone #: 760-893-9331 Contact Email Address: emickelson@nynjtc.org                                                                                                                                                                                                                                                                                                                                                                                                                                                                                                                                                                                                                                                                                                                                                                                                                                                                                                                                                                                                                                                                                                                                                                                                                                                                                                                                                                                                                                                                                                                                                                                                                                                                                                                                                                                                                                                                                                                         |                                                                                                         |
| Trail Name: Undercliff Description of location of trail section to be worked on (if applicable):                                                                                                                                                                                                                                                                                                                                                                                                                                                                                                                                                                                                                                                                                                                                                                                                                                                                                                                                                                                                                                                                                                                                                                                                                                                                                                                                                                                                                                                                                                                                                                                                                                                                                                                                                                                                                                                                                                                                                                                                                              |                                                                                                         |
| GPS coordinates if available. Format: Decimal Degrees; Datum (circle one): NAD27, 83 or WGS84 (preferred) (Lat/Long): 41°26'33.6", -73°58'03.0"                                                                                                                                                                                                                                                                                                                                                                                                                                                                                                                                                                                                                                                                                                                                                                                                                                                                                                                                                                                                                                                                                                                                                                                                                                                                                                                                                                                                                                                                                                                                                                                                                                                                                                                                                                                                                                                                                                                                                                               | AD27, 83 or WGS84 (preferred)                                                                           |
| Type of work (check all that apply):  Xine Agne alignment/relocation of trail section  Xine trail development (includes designating new trails)  In tread upgrades including installation of water management structures  In trail closure/Restoration  Other:                                                                                                                                                                                                                                                                                                                                                                                                                                                                                                                                                                                                                                                                                                                                                                                                                                                                                                                                                                                                                                                                                                                                                                                                                                                                                                                                                                                                                                                                                                                                                                                                                                                                                                                                                                                                                                                                | res                                                                                                     |
| Scope of work included in Trails Plan: TYes MNo (If no, requires additional review of proposal)                                                                                                                                                                                                                                                                                                                                                                                                                                                                                                                                                                                                                                                                                                                                                                                                                                                                                                                                                                                                                                                                                                                                                                                                                                                                                                                                                                                                                                                                                                                                                                                                                                                                                                                                                                                                                                                                                                                                                                                                                               | review of proposal)                                                                                     |
| Description of work: (be specific including rock moving, tree cutting, trail work within 100 ft. of a water body/wetland, bridge work ( <i>may require DEC permit</i> ), construction of switchbacks or retaining walls, culvert and turnpike installation, etc.): Definition of social trail, and closure of unwanted social trails in the vicinity                                                                                                                                                                                                                                                                                                                                                                                                                                                                                                                                                                                                                                                                                                                                                                                                                                                                                                                                                                                                                                                                                                                                                                                                                                                                                                                                                                                                                                                                                                                                                                                                                                                                                                                                                                          | k within 100 ft. of a water<br>backs or retaining walls, culvert<br>inted social trails in the vicinity |
| of the desired segment. The attached photos are broken into three parts, or three projects, and                                                                                                                                                                                                                                                                                                                                                                                                                                                                                                                                                                                                                                                                                                                                                                                                                                                                                                                                                                                                                                                                                                                                                                                                                                                                                                                                                                                                                                                                                                                                                                                                                                                                                                                                                                                                                                                                                                                                                                                                                               | is, or three projects, and                                                                              |
| indicated by three different colors in the images of this plan, and corresponding map colors                                                                                                                                                                                                                                                                                                                                                                                                                                                                                                                                                                                                                                                                                                                                                                                                                                                                                                                                                                                                                                                                                                                                                                                                                                                                                                                                                                                                                                                                                                                                                                                                                                                                                                                                                                                                                                                                                                                                                                                                                                  | ding map colors.                                                                                        |
| Work Schedule: 4/29/16 until completion. Estimated completion 5/9                                                                                                                                                                                                                                                                                                                                                                                                                                                                                                                                                                                                                                                                                                                                                                                                                                                                                                                                                                                                                                                                                                                                                                                                                                                                                                                                                                                                                                                                                                                                                                                                                                                                                                                                                                                                                                                                                                                                                                                                                                                             |                                                                                                         |
| 🖎 Attached map depicting area of work (required). 🛽 Digital photo (before) 🗖 Digital photo (after).                                                                                                                                                                                                                                                                                                                                                                                                                                                                                                                                                                                                                                                                                                                                                                                                                                                                                                                                                                                                                                                                                                                                                                                                                                                                                                                                                                                                                                                                                                                                                                                                                                                                                                                                                                                                                                                                                                                                                                                                                           | Digital photo (after).                                                                                  |
| Submitted by (print): Erik Mickelson Signature: $\leq \mathcal{U}$                                                                                                                                                                                                                                                                                                                                                                                                                                                                                                                                                                                                                                                                                                                                                                                                                                                                                                                                                                                                                                                                                                                                                                                                                                                                                                                                                                                                                                                                                                                                                                                                                                                                                                                                                                                                                                                                                                                                                                                                                                                            | Much                                                                                                    |
|                                                                                                                                                                                                                                                                                                                                                                                                                                                                                                                                                                                                                                                                                                                                                                                                                                                                                                                                                                                                                                                                                                                                                                                                                                                                                                                                                                                                                                                                                                                                                                                                                                                                                                                                                                                                                                                                                                                                                                                                                                                                                                                               | Date: 3/6/16                                                                                            |
| Approved by Park Manager (print):                                                                                                                                                                                                                                                                                                                                                                                                                                                                                                                                                                                                                                                                                                                                                                                                                                                                                                                                                                                                                                                                                                                                                                                                                                                                                                                                                                                                                                                                                                                                                                                                                                                                                                                                                                                                                                                                                                                                                                                                                                                                                             |                                                                                                         |
|                                                                                                                                                                                                                                                                                                                                                                                                                                                                                                                                                                                                                                                                                                                                                                                                                                                                                                                                                                                                                                                                                                                                                                                                                                                                                                                                                                                                                                                                                                                                                                                                                                                                                                                                                                                                                                                                                                                                                                                                                                                                                                                               | Date:                                                                                                   |
| CONTRACTOR OF THE PROPERTY OF |                                                                                                         |