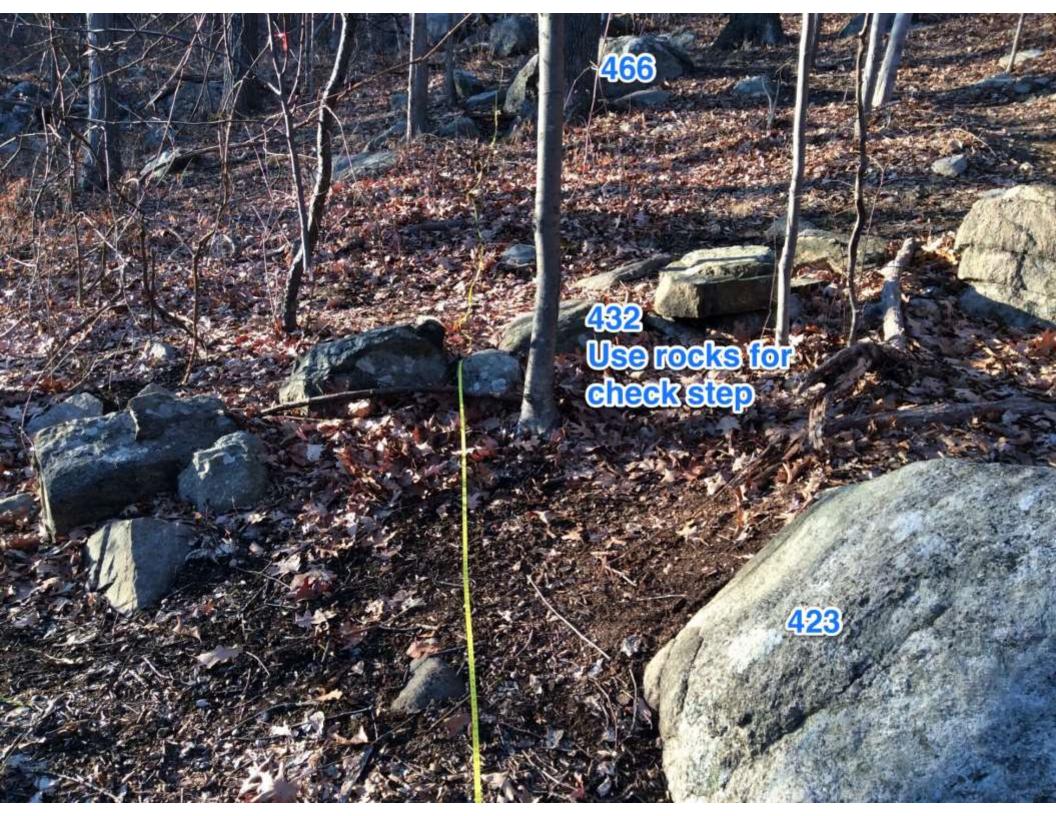

| erosion control structures) on existing designated trails.                                                                                                                                                                                                                                                                                                                                                                                                                                                                                                                                                                                                                                                                                                                                                                                                                                                                                                                                                                                                                                                                                                                                                                                                                                                                                                                                                                                                                                                                                                                                                                                                                                                                                                                                                                                                                                                                                                                                                                                                                                                                    |                                                                                                         |
|-------------------------------------------------------------------------------------------------------------------------------------------------------------------------------------------------------------------------------------------------------------------------------------------------------------------------------------------------------------------------------------------------------------------------------------------------------------------------------------------------------------------------------------------------------------------------------------------------------------------------------------------------------------------------------------------------------------------------------------------------------------------------------------------------------------------------------------------------------------------------------------------------------------------------------------------------------------------------------------------------------------------------------------------------------------------------------------------------------------------------------------------------------------------------------------------------------------------------------------------------------------------------------------------------------------------------------------------------------------------------------------------------------------------------------------------------------------------------------------------------------------------------------------------------------------------------------------------------------------------------------------------------------------------------------------------------------------------------------------------------------------------------------------------------------------------------------------------------------------------------------------------------------------------------------------------------------------------------------------------------------------------------------------------------------------------------------------------------------------------------------|---------------------------------------------------------------------------------------------------------|
| State Park Name: Hudson Highlands                                                                                                                                                                                                                                                                                                                                                                                                                                                                                                                                                                                                                                                                                                                                                                                                                                                                                                                                                                                                                                                                                                                                                                                                                                                                                                                                                                                                                                                                                                                                                                                                                                                                                                                                                                                                                                                                                                                                                                                                                                                                                             | Year: 20 16                                                                                             |
| Organization: The New York-New Jersey Trail Conference Contact Name: Erik Mickelson Contact Address: 600 Ramapo Valley Rd. Contact Phone #: 760-893-9331 Contact Email Address: emickelson@nynjtc.org                                                                                                                                                                                                                                                                                                                                                                                                                                                                                                                                                                                                                                                                                                                                                                                                                                                                                                                                                                                                                                                                                                                                                                                                                                                                                                                                                                                                                                                                                                                                                                                                                                                                                                                                                                                                                                                                                                                         |                                                                                                         |
| Trail Name: Undercliff Description of location of trail section to be worked on (if applicable):                                                                                                                                                                                                                                                                                                                                                                                                                                                                                                                                                                                                                                                                                                                                                                                                                                                                                                                                                                                                                                                                                                                                                                                                                                                                                                                                                                                                                                                                                                                                                                                                                                                                                                                                                                                                                                                                                                                                                                                                                              |                                                                                                         |
| GPS coordinates if available. Format: Decimal Degrees; Datum (circle one): NAD27, 83 or WGS84 (preferred) (Lat/Long): 41°26'33.6", -73°58'03.0"                                                                                                                                                                                                                                                                                                                                                                                                                                                                                                                                                                                                                                                                                                                                                                                                                                                                                                                                                                                                                                                                                                                                                                                                                                                                                                                                                                                                                                                                                                                                                                                                                                                                                                                                                                                                                                                                                                                                                                               | AD27, 83 or WGS84 (preferred)                                                                           |
| Type of work (check all that apply):  Xine Agne alignment/relocation of trail section  Xine trail development (includes designating new trails)  In tread upgrades including installation of water management structures  In trail closure/Restoration  Other:                                                                                                                                                                                                                                                                                                                                                                                                                                                                                                                                                                                                                                                                                                                                                                                                                                                                                                                                                                                                                                                                                                                                                                                                                                                                                                                                                                                                                                                                                                                                                                                                                                                                                                                                                                                                                                                                | res                                                                                                     |
| Scope of work included in Trails Plan: TYes MNo (If no, requires additional review of proposal)                                                                                                                                                                                                                                                                                                                                                                                                                                                                                                                                                                                                                                                                                                                                                                                                                                                                                                                                                                                                                                                                                                                                                                                                                                                                                                                                                                                                                                                                                                                                                                                                                                                                                                                                                                                                                                                                                                                                                                                                                               | review of proposal)                                                                                     |
| Description of work: (be specific including rock moving, tree cutting, trail work within 100 ft. of a water body/wetland, bridge work ( <i>may require DEC permit</i> ), construction of switchbacks or retaining walls, culvert and turnpike installation, etc.): Definition of social trail, and closure of unwanted social trails in the vicinity                                                                                                                                                                                                                                                                                                                                                                                                                                                                                                                                                                                                                                                                                                                                                                                                                                                                                                                                                                                                                                                                                                                                                                                                                                                                                                                                                                                                                                                                                                                                                                                                                                                                                                                                                                          | k within 100 ft. of a water<br>backs or retaining walls, culvert<br>inted social trails in the vicinity |
| of the desired segment. The attached photos are broken into three parts, or three projects, and                                                                                                                                                                                                                                                                                                                                                                                                                                                                                                                                                                                                                                                                                                                                                                                                                                                                                                                                                                                                                                                                                                                                                                                                                                                                                                                                                                                                                                                                                                                                                                                                                                                                                                                                                                                                                                                                                                                                                                                                                               | is, or three projects, and                                                                              |
| indicated by three different colors in the images of this plan, and corresponding map colors                                                                                                                                                                                                                                                                                                                                                                                                                                                                                                                                                                                                                                                                                                                                                                                                                                                                                                                                                                                                                                                                                                                                                                                                                                                                                                                                                                                                                                                                                                                                                                                                                                                                                                                                                                                                                                                                                                                                                                                                                                  | ding map colors.                                                                                        |
| Work Schedule: 4/29/16 until completion. Estimated completion 5/9                                                                                                                                                                                                                                                                                                                                                                                                                                                                                                                                                                                                                                                                                                                                                                                                                                                                                                                                                                                                                                                                                                                                                                                                                                                                                                                                                                                                                                                                                                                                                                                                                                                                                                                                                                                                                                                                                                                                                                                                                                                             |                                                                                                         |
| 🖎 Attached map depicting area of work (required). 🛽 Digital photo (before) 🗖 Digital photo (after).                                                                                                                                                                                                                                                                                                                                                                                                                                                                                                                                                                                                                                                                                                                                                                                                                                                                                                                                                                                                                                                                                                                                                                                                                                                                                                                                                                                                                                                                                                                                                                                                                                                                                                                                                                                                                                                                                                                                                                                                                           | Digital photo (after).                                                                                  |
| Submitted by (print): Erik Mickelson Signature: $\leq \mathcal{U}$                                                                                                                                                                                                                                                                                                                                                                                                                                                                                                                                                                                                                                                                                                                                                                                                                                                                                                                                                                                                                                                                                                                                                                                                                                                                                                                                                                                                                                                                                                                                                                                                                                                                                                                                                                                                                                                                                                                                                                                                                                                            | Much                                                                                                    |
|                                                                                                                                                                                                                                                                                                                                                                                                                                                                                                                                                                                                                                                                                                                                                                                                                                                                                                                                                                                                                                                                                                                                                                                                                                                                                                                                                                                                                                                                                                                                                                                                                                                                                                                                                                                                                                                                                                                                                                                                                                                                                                                               | Date: 3/6/16                                                                                            |
| Approved by Park Manager (print):                                                                                                                                                                                                                                                                                                                                                                                                                                                                                                                                                                                                                                                                                                                                                                                                                                                                                                                                                                                                                                                                                                                                                                                                                                                                                                                                                                                                                                                                                                                                                                                                                                                                                                                                                                                                                                                                                                                                                                                                                                                                                             |                                                                                                         |
|                                                                                                                                                                                                                                                                                                                                                                                                                                                                                                                                                                                                                                                                                                                                                                                                                                                                                                                                                                                                                                                                                                                                                                                                                                                                                                                                                                                                                                                                                                                                                                                                                                                                                                                                                                                                                                                                                                                                                                                                                                                                                                                               | Date:                                                                                                   |
| CONTRACTOR OF THE PROPERTY OF |                                                                                                         |