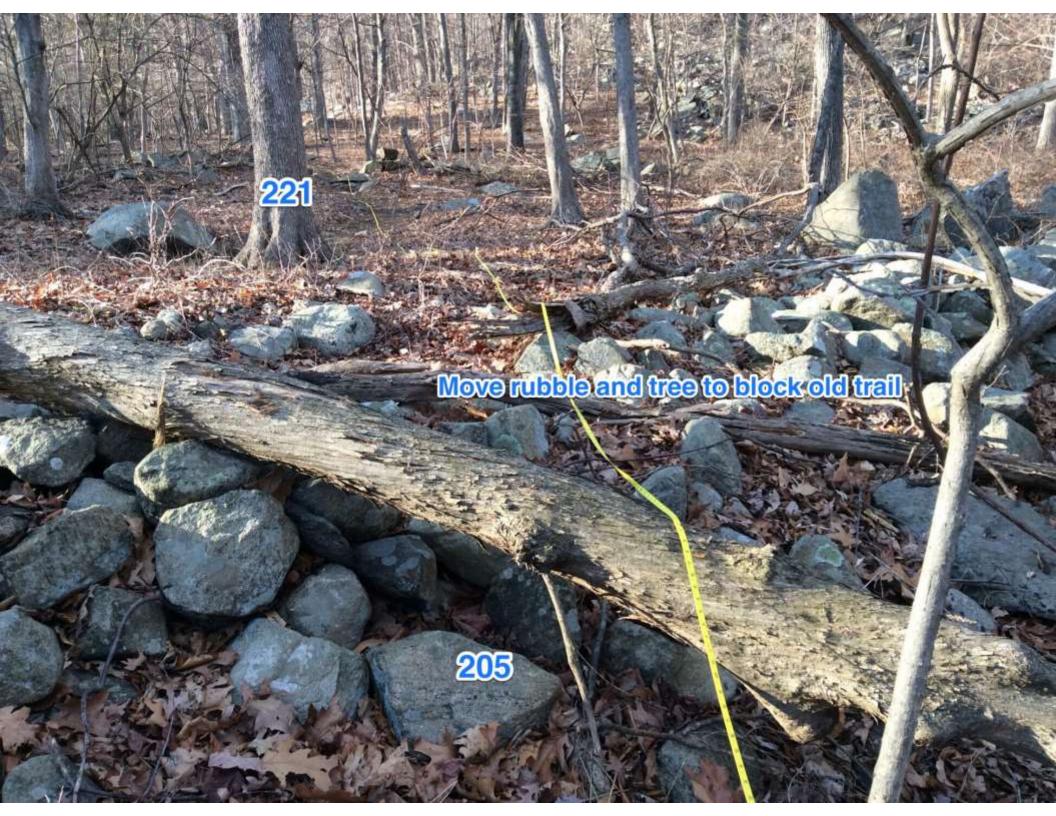

| erosion control structures) on existing designated trails.                                                                                                                                                                                                                                                                                                                                                                                                                                                                                                                                                                                                                                                                                                                                                                                                                                                                                                                                                                                                                                                                                                                                                                                                                                                                                                                                                                                                                                                                                                                                                                                                                                                                                                                                                                                                                                                                                                                                                                                                                                                                    |                                                                                                         |
|-------------------------------------------------------------------------------------------------------------------------------------------------------------------------------------------------------------------------------------------------------------------------------------------------------------------------------------------------------------------------------------------------------------------------------------------------------------------------------------------------------------------------------------------------------------------------------------------------------------------------------------------------------------------------------------------------------------------------------------------------------------------------------------------------------------------------------------------------------------------------------------------------------------------------------------------------------------------------------------------------------------------------------------------------------------------------------------------------------------------------------------------------------------------------------------------------------------------------------------------------------------------------------------------------------------------------------------------------------------------------------------------------------------------------------------------------------------------------------------------------------------------------------------------------------------------------------------------------------------------------------------------------------------------------------------------------------------------------------------------------------------------------------------------------------------------------------------------------------------------------------------------------------------------------------------------------------------------------------------------------------------------------------------------------------------------------------------------------------------------------------|---------------------------------------------------------------------------------------------------------|
| State Park Name: Hudson Highlands                                                                                                                                                                                                                                                                                                                                                                                                                                                                                                                                                                                                                                                                                                                                                                                                                                                                                                                                                                                                                                                                                                                                                                                                                                                                                                                                                                                                                                                                                                                                                                                                                                                                                                                                                                                                                                                                                                                                                                                                                                                                                             | Year: 20 16                                                                                             |
| Organization: The New York-New Jersey Trail Conference Contact Name: Erik Mickelson Contact Address: 600 Ramapo Valley Rd. Contact Phone #: 760-893-9331 Contact Email Address: emickelson@nynjtc.org                                                                                                                                                                                                                                                                                                                                                                                                                                                                                                                                                                                                                                                                                                                                                                                                                                                                                                                                                                                                                                                                                                                                                                                                                                                                                                                                                                                                                                                                                                                                                                                                                                                                                                                                                                                                                                                                                                                         |                                                                                                         |
| Trail Name: Undercliff Description of location of trail section to be worked on (if applicable):                                                                                                                                                                                                                                                                                                                                                                                                                                                                                                                                                                                                                                                                                                                                                                                                                                                                                                                                                                                                                                                                                                                                                                                                                                                                                                                                                                                                                                                                                                                                                                                                                                                                                                                                                                                                                                                                                                                                                                                                                              |                                                                                                         |
| GPS coordinates if available. Format: Decimal Degrees; Datum (circle one): NAD27, 83 or WGS84 (preferred) (Lat/Long): 41°26'33.6", -73°58'03.0"                                                                                                                                                                                                                                                                                                                                                                                                                                                                                                                                                                                                                                                                                                                                                                                                                                                                                                                                                                                                                                                                                                                                                                                                                                                                                                                                                                                                                                                                                                                                                                                                                                                                                                                                                                                                                                                                                                                                                                               | AD27, 83 or WGS84 (preferred)                                                                           |
| Type of work (check all that apply):  Xine Agne alignment/relocation of trail section  Xine trail development (includes designating new trails)  In tread upgrades including installation of water management structures  In trail closure/Restoration  Other:                                                                                                                                                                                                                                                                                                                                                                                                                                                                                                                                                                                                                                                                                                                                                                                                                                                                                                                                                                                                                                                                                                                                                                                                                                                                                                                                                                                                                                                                                                                                                                                                                                                                                                                                                                                                                                                                | res                                                                                                     |
| Scope of work included in Trails Plan: TYes MNo (If no, requires additional review of proposal)                                                                                                                                                                                                                                                                                                                                                                                                                                                                                                                                                                                                                                                                                                                                                                                                                                                                                                                                                                                                                                                                                                                                                                                                                                                                                                                                                                                                                                                                                                                                                                                                                                                                                                                                                                                                                                                                                                                                                                                                                               | review of proposal)                                                                                     |
| Description of work: (be specific including rock moving, tree cutting, trail work within 100 ft. of a water body/wetland, bridge work ( <i>may require DEC permit</i> ), construction of switchbacks or retaining walls, culvert and turnpike installation, etc.): Definition of social trail, and closure of unwanted social trails in the vicinity                                                                                                                                                                                                                                                                                                                                                                                                                                                                                                                                                                                                                                                                                                                                                                                                                                                                                                                                                                                                                                                                                                                                                                                                                                                                                                                                                                                                                                                                                                                                                                                                                                                                                                                                                                          | k within 100 ft. of a water<br>backs or retaining walls, culvert<br>inted social trails in the vicinity |
| of the desired segment. The attached photos are broken into three parts, or three projects, and                                                                                                                                                                                                                                                                                                                                                                                                                                                                                                                                                                                                                                                                                                                                                                                                                                                                                                                                                                                                                                                                                                                                                                                                                                                                                                                                                                                                                                                                                                                                                                                                                                                                                                                                                                                                                                                                                                                                                                                                                               | is, or three projects, and                                                                              |
| indicated by three different colors in the images of this plan, and corresponding map colors                                                                                                                                                                                                                                                                                                                                                                                                                                                                                                                                                                                                                                                                                                                                                                                                                                                                                                                                                                                                                                                                                                                                                                                                                                                                                                                                                                                                                                                                                                                                                                                                                                                                                                                                                                                                                                                                                                                                                                                                                                  | ding map colors.                                                                                        |
| Work Schedule: 4/29/16 until completion. Estimated completion 5/9                                                                                                                                                                                                                                                                                                                                                                                                                                                                                                                                                                                                                                                                                                                                                                                                                                                                                                                                                                                                                                                                                                                                                                                                                                                                                                                                                                                                                                                                                                                                                                                                                                                                                                                                                                                                                                                                                                                                                                                                                                                             |                                                                                                         |
| 🖎 Attached map depicting area of work (required). 🛽 Digital photo (before) 🗖 Digital photo (after).                                                                                                                                                                                                                                                                                                                                                                                                                                                                                                                                                                                                                                                                                                                                                                                                                                                                                                                                                                                                                                                                                                                                                                                                                                                                                                                                                                                                                                                                                                                                                                                                                                                                                                                                                                                                                                                                                                                                                                                                                           | Digital photo (after).                                                                                  |
| Submitted by (print): Erik Mickelson Signature: $\leq \mathcal{U}$                                                                                                                                                                                                                                                                                                                                                                                                                                                                                                                                                                                                                                                                                                                                                                                                                                                                                                                                                                                                                                                                                                                                                                                                                                                                                                                                                                                                                                                                                                                                                                                                                                                                                                                                                                                                                                                                                                                                                                                                                                                            | Much                                                                                                    |
|                                                                                                                                                                                                                                                                                                                                                                                                                                                                                                                                                                                                                                                                                                                                                                                                                                                                                                                                                                                                                                                                                                                                                                                                                                                                                                                                                                                                                                                                                                                                                                                                                                                                                                                                                                                                                                                                                                                                                                                                                                                                                                                               | Date: 3/6/16                                                                                            |
| Approved by Park Manager (print):                                                                                                                                                                                                                                                                                                                                                                                                                                                                                                                                                                                                                                                                                                                                                                                                                                                                                                                                                                                                                                                                                                                                                                                                                                                                                                                                                                                                                                                                                                                                                                                                                                                                                                                                                                                                                                                                                                                                                                                                                                                                                             |                                                                                                         |
|                                                                                                                                                                                                                                                                                                                                                                                                                                                                                                                                                                                                                                                                                                                                                                                                                                                                                                                                                                                                                                                                                                                                                                                                                                                                                                                                                                                                                                                                                                                                                                                                                                                                                                                                                                                                                                                                                                                                                                                                                                                                                                                               | Date:                                                                                                   |
| CONTRACTOR OF THE PROPERTY OF |                                                                                                         |